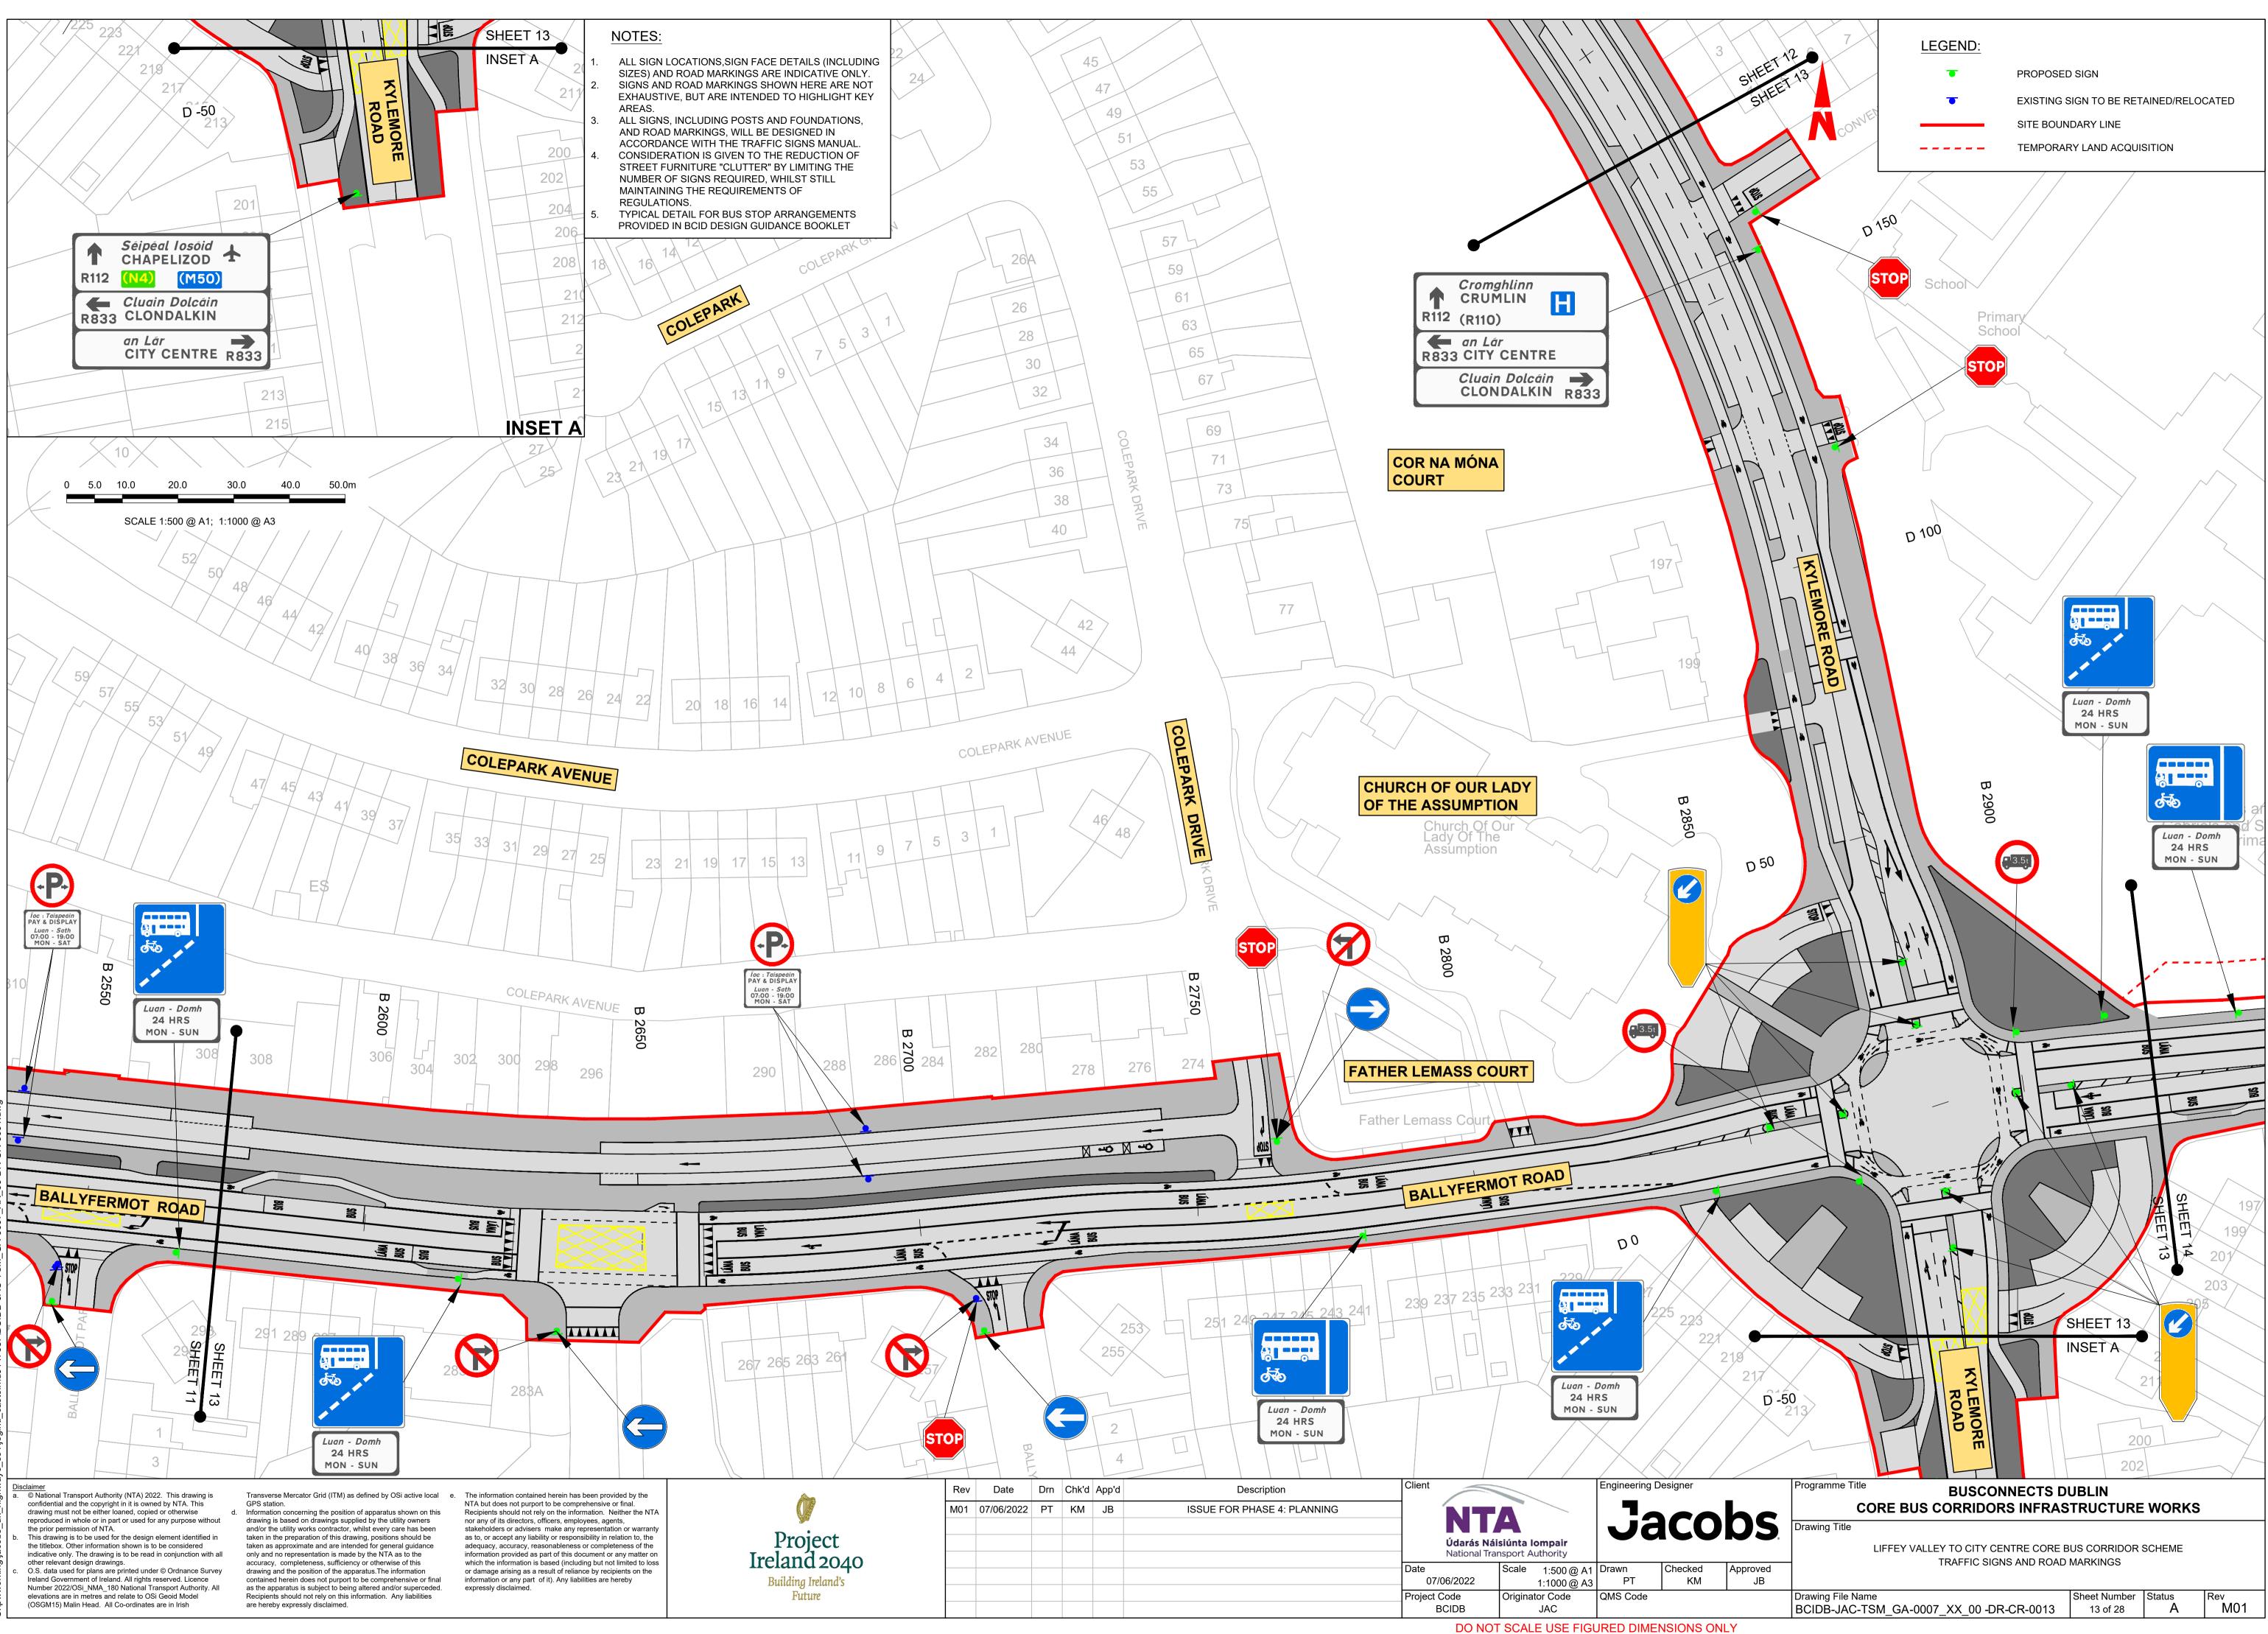

## Traffic Signs and Road Markings

# **BUSCONNECTS DUBLIN CORE BUS CORRIDORS INFRASTRUCTURE WORKS**

### DRAWING SERIES NUMBER(S)

BCIDB-JAC-TSM\_IX-0007\_XX\_00-DR-CR-0001 BCIDB-JAC-TSM\_KP-0007\_XX\_00-DR-CR-0001 BCIDB-JAC-TSM\_GA-0007\_XX\_00-DR-CR-0003 to 0028

the titlebox. Other information shown is to be considered indicative only. The drawing is to be read in conjunction with all other relevant design drawings. O.S. data used for plans are printed under © Ordnance Survey Ireland Government of Ireland. All rights reserved. Licence