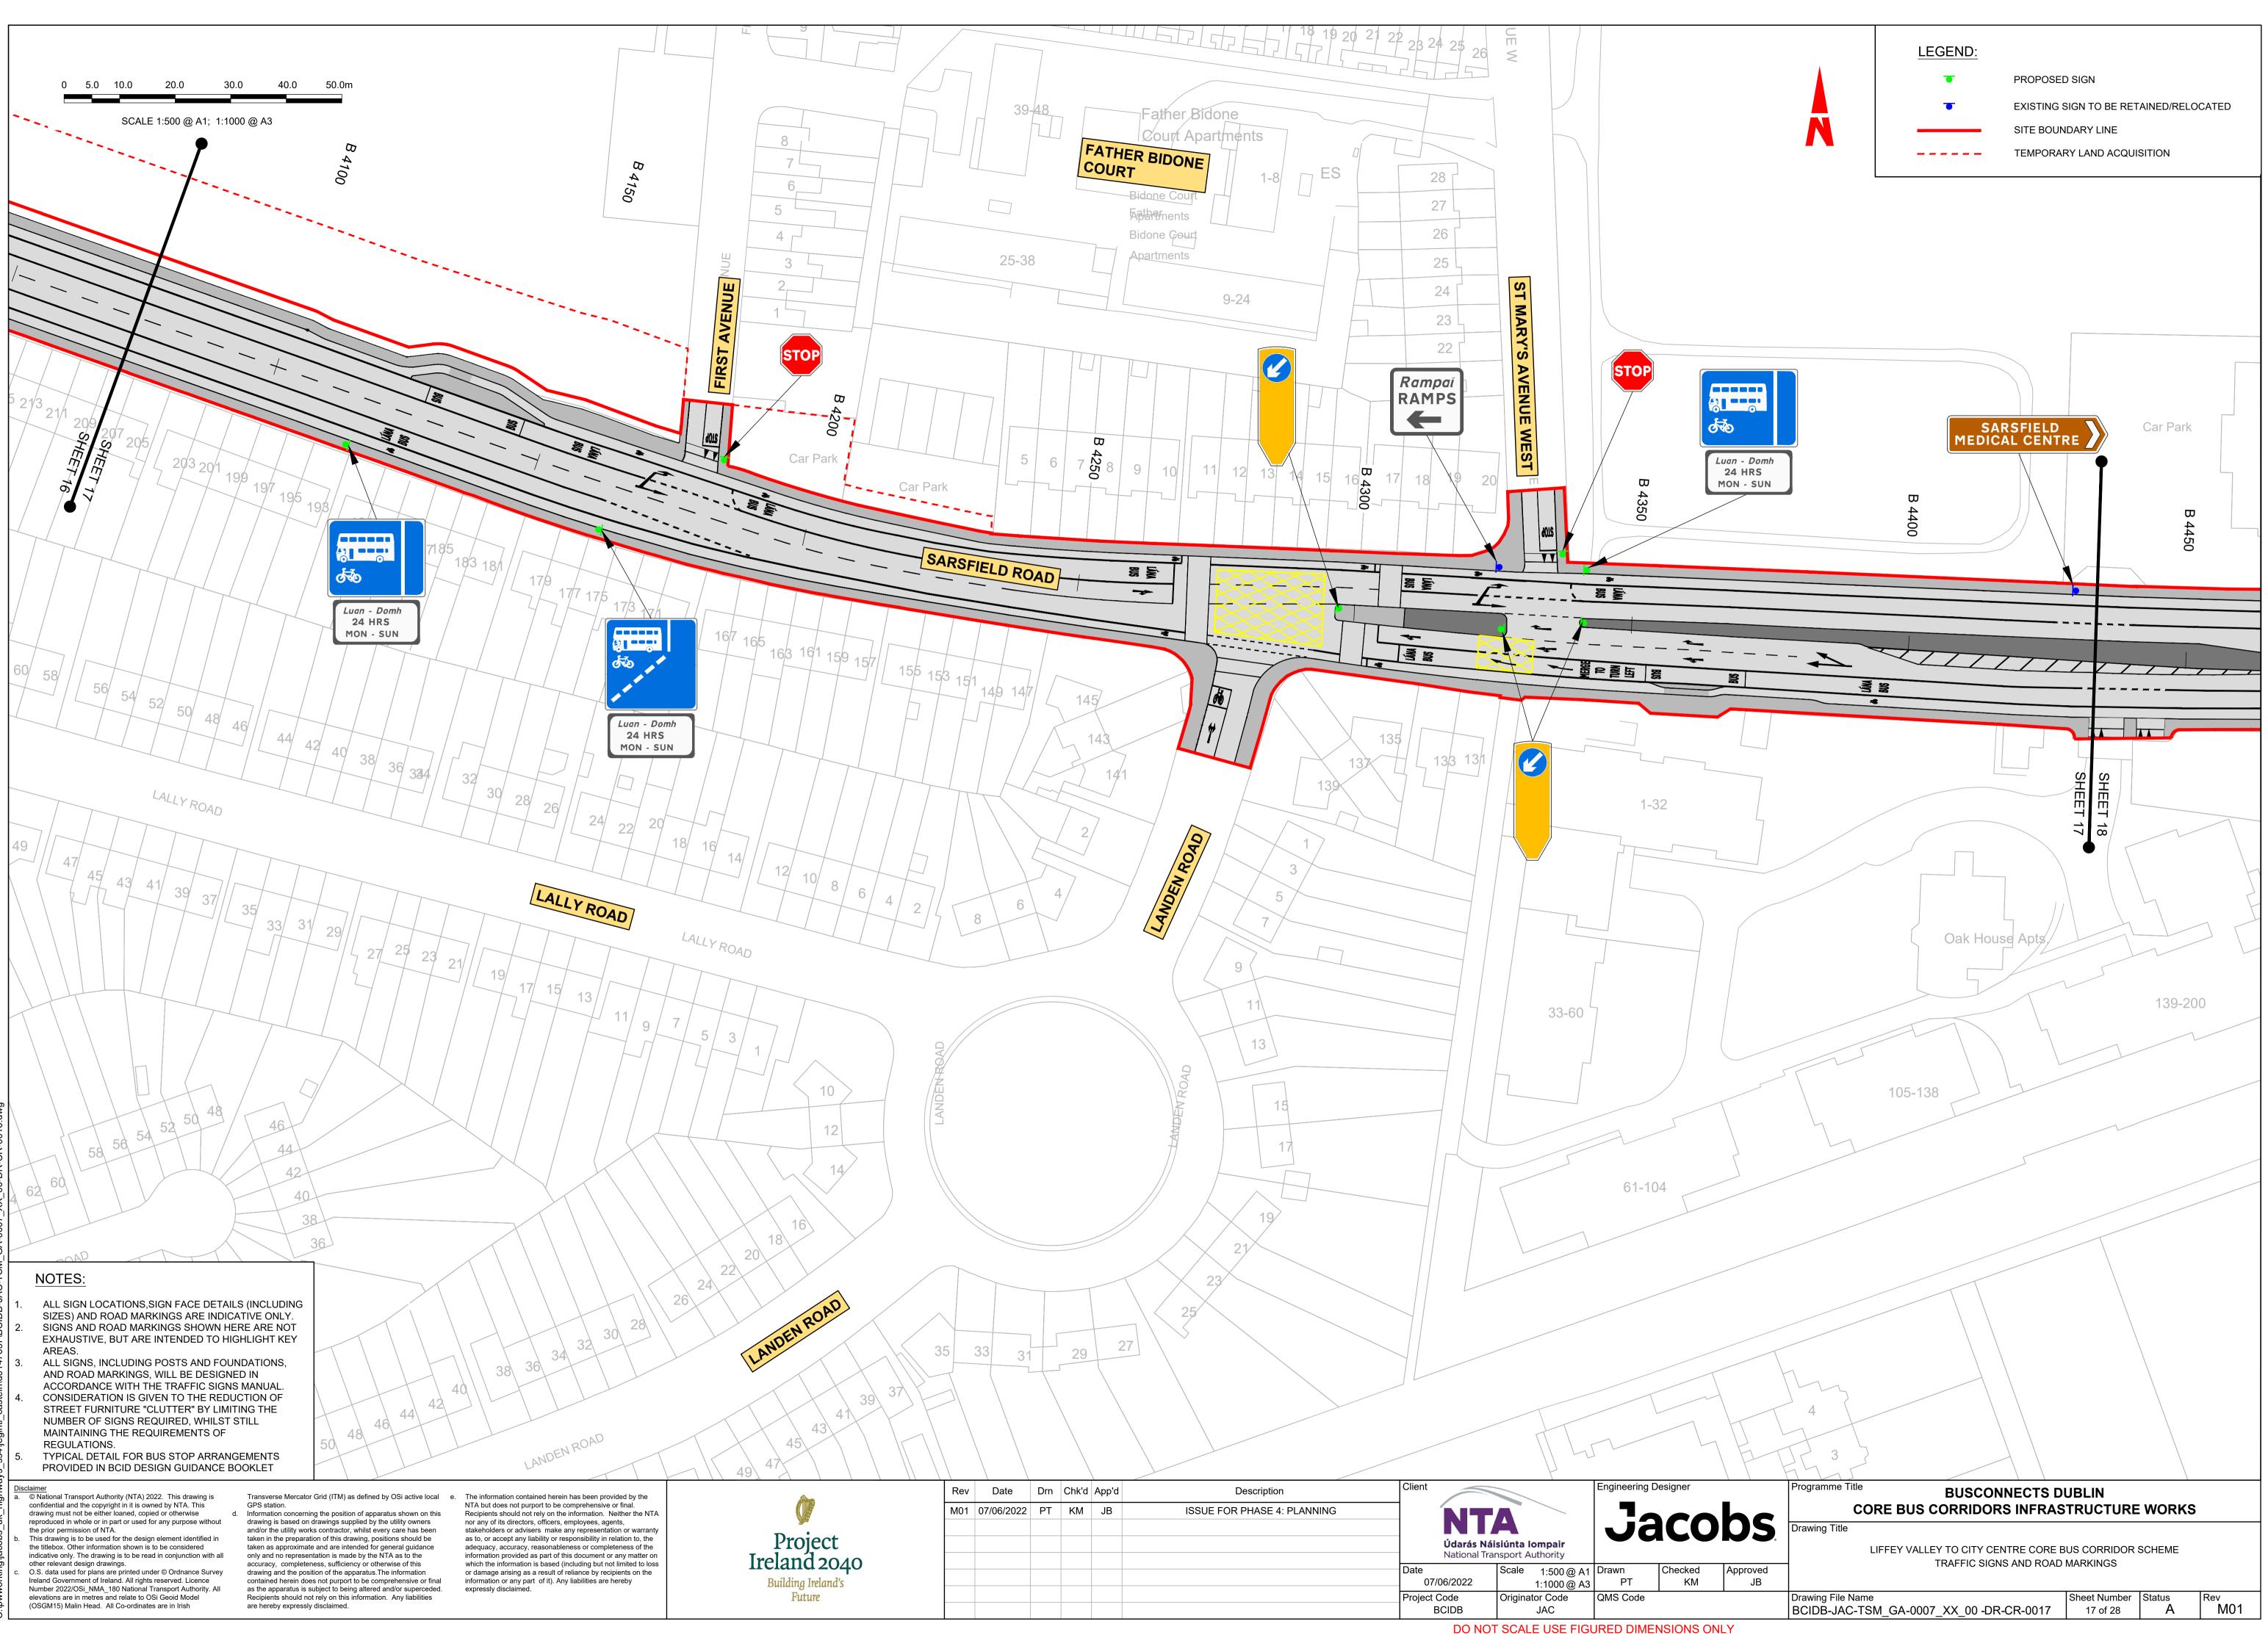

## Traffic Signs and Road Markings

# **BUSCONNECTS DUBLIN CORE BUS CORRIDORS INFRASTRUCTURE WORKS**

### DRAWING SERIES NUMBER(S)

BCIDB-JAC-TSM\_IX-0007\_XX\_00-DR-CR-0001 BCIDB-JAC-TSM\_KP-0007\_XX\_00-DR-CR-0001 BCIDB-JAC-TSM\_GA-0007\_XX\_00-DR-CR-0003 to 0028

the titlebox. Other information shown is to be considered indicative only. The drawing is to be read in conjunction with all other relevant design drawings. O.S. data used for plans are printed under © Ordnance Survey Ireland Government of Ireland. All rights reserved. Licence