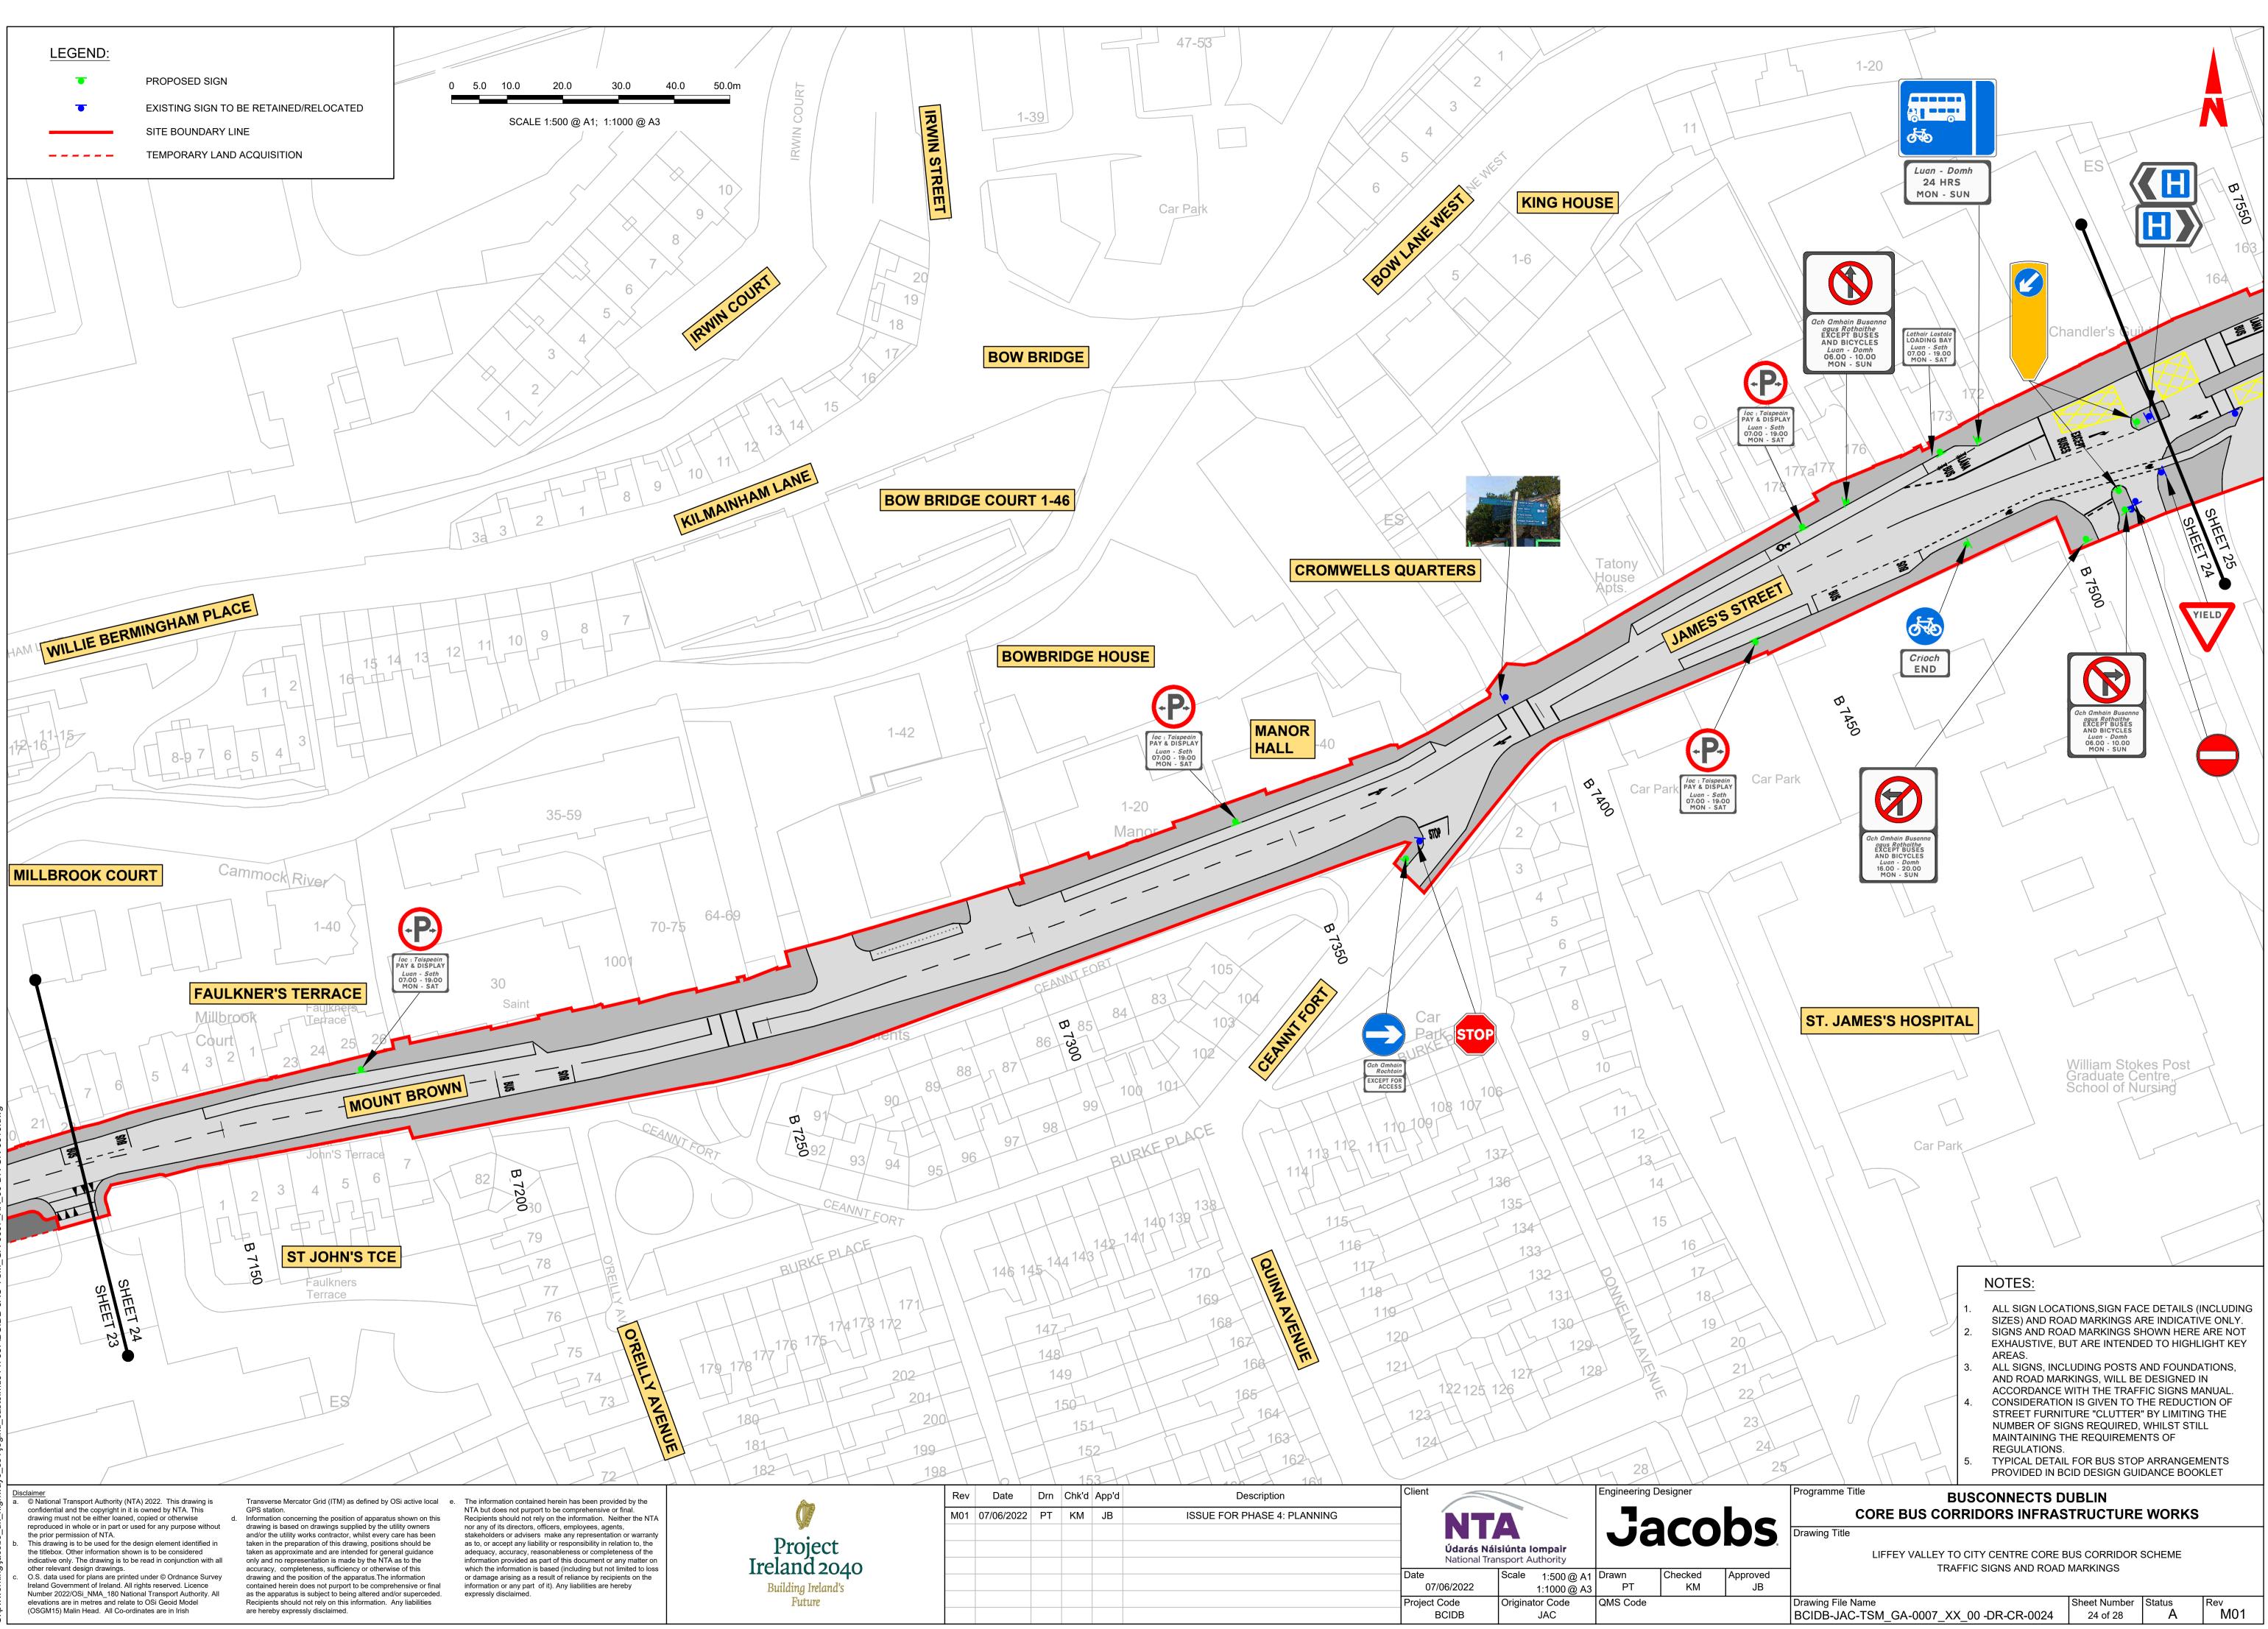

## Traffic Signs and Road Markings

# **BUSCONNECTS DUBLIN CORE BUS CORRIDORS INFRASTRUCTURE WORKS**

### DRAWING SERIES NUMBER(S)

BCIDB-JAC-TSM\_IX-0007\_XX\_00-DR-CR-0001 BCIDB-JAC-TSM\_KP-0007\_XX\_00-DR-CR-0001 BCIDB-JAC-TSM\_GA-0007\_XX\_00-DR-CR-0003 to 0028

the titlebox. Other information shown is to be considered indicative only. The drawing is to be read in conjunction with all other relevant design drawings. O.S. data used for plans are printed under © Ordnance Survey Ireland Government of Ireland. All rights reserved. Licence

DO NOT SCALE USE FIGURED DIMENSIONS ONLY

| L        |       | ND.   |              |               |           |                           |
|----------|-------|-------|--------------|---------------|-----------|---------------------------|
|          | -     |       | PROPOSI      |               | D.C.T     |                           |
| _        | •     |       |              | SIGN TO BE    |           | D/RELOCATEI               |
| _        |       |       |              |               |           | N                         |
|          |       |       |              | 1             |           |                           |
|          |       |       |              |               |           |                           |
| 0        | 5.0   | 10.0  | 20.0         | 30.0          | 40.0      | 50.0m                     |
|          |       | 0041  | F 4 500 O A  | 4 4 4 9 9 9 9 |           |                           |
|          |       | SCAL  | .E 1:500 @ A | 1; 1:1000 @ / | 43        |                           |
|          |       |       |              |               |           |                           |
|          |       |       |              |               |           |                           |
|          |       |       |              |               |           |                           |
|          |       |       |              |               |           |                           |
|          |       |       |              |               |           |                           |
|          |       |       |              |               |           |                           |
|          |       |       |              |               |           |                           |
|          |       |       |              |               |           |                           |
|          |       |       |              |               |           |                           |
|          |       |       |              |               |           |                           |
|          |       |       |              |               |           |                           |
|          |       |       |              |               |           |                           |
|          |       |       |              |               |           |                           |
|          |       |       |              |               |           |                           |
|          |       |       |              |               |           |                           |
|          |       |       |              |               |           |                           |
|          |       |       |              |               |           |                           |
|          |       |       |              |               |           |                           |
|          |       |       |              |               |           |                           |
|          |       |       |              |               |           | $\geq$                    |
|          |       |       |              |               | $\bigvee$ |                           |
|          |       |       |              |               | Λ         |                           |
|          |       |       |              | /             |           |                           |
|          |       |       |              | 1             |           |                           |
|          |       |       |              |               |           |                           |
|          |       |       | 1            | /* / /        | /         |                           |
|          |       |       | a to the     |               |           | $\searrow$                |
|          |       |       | 1.           |               | / /       |                           |
|          |       |       | ¥ //         |               |           |                           |
|          |       |       |              |               |           |                           |
| in       | N.    |       | / /          |               | /         | / /                       |
| áin<br>N |       | //    |              |               |           |                           |
| id       | $\Pi$ | -     | / /          | /             | ////      |                           |
|          |       |       |              |               |           | /                         |
|          | /     | / /   |              |               |           |                           |
|          |       |       |              | $\sim$ /      | /         | $\bigcirc$                |
|          | ,     | /     | $\land$      |               |           | $\langle \langle \rangle$ |
| / /      |       | /     | / /          | /             |           |                           |
| /        |       | _ / / |              |               |           |                           |