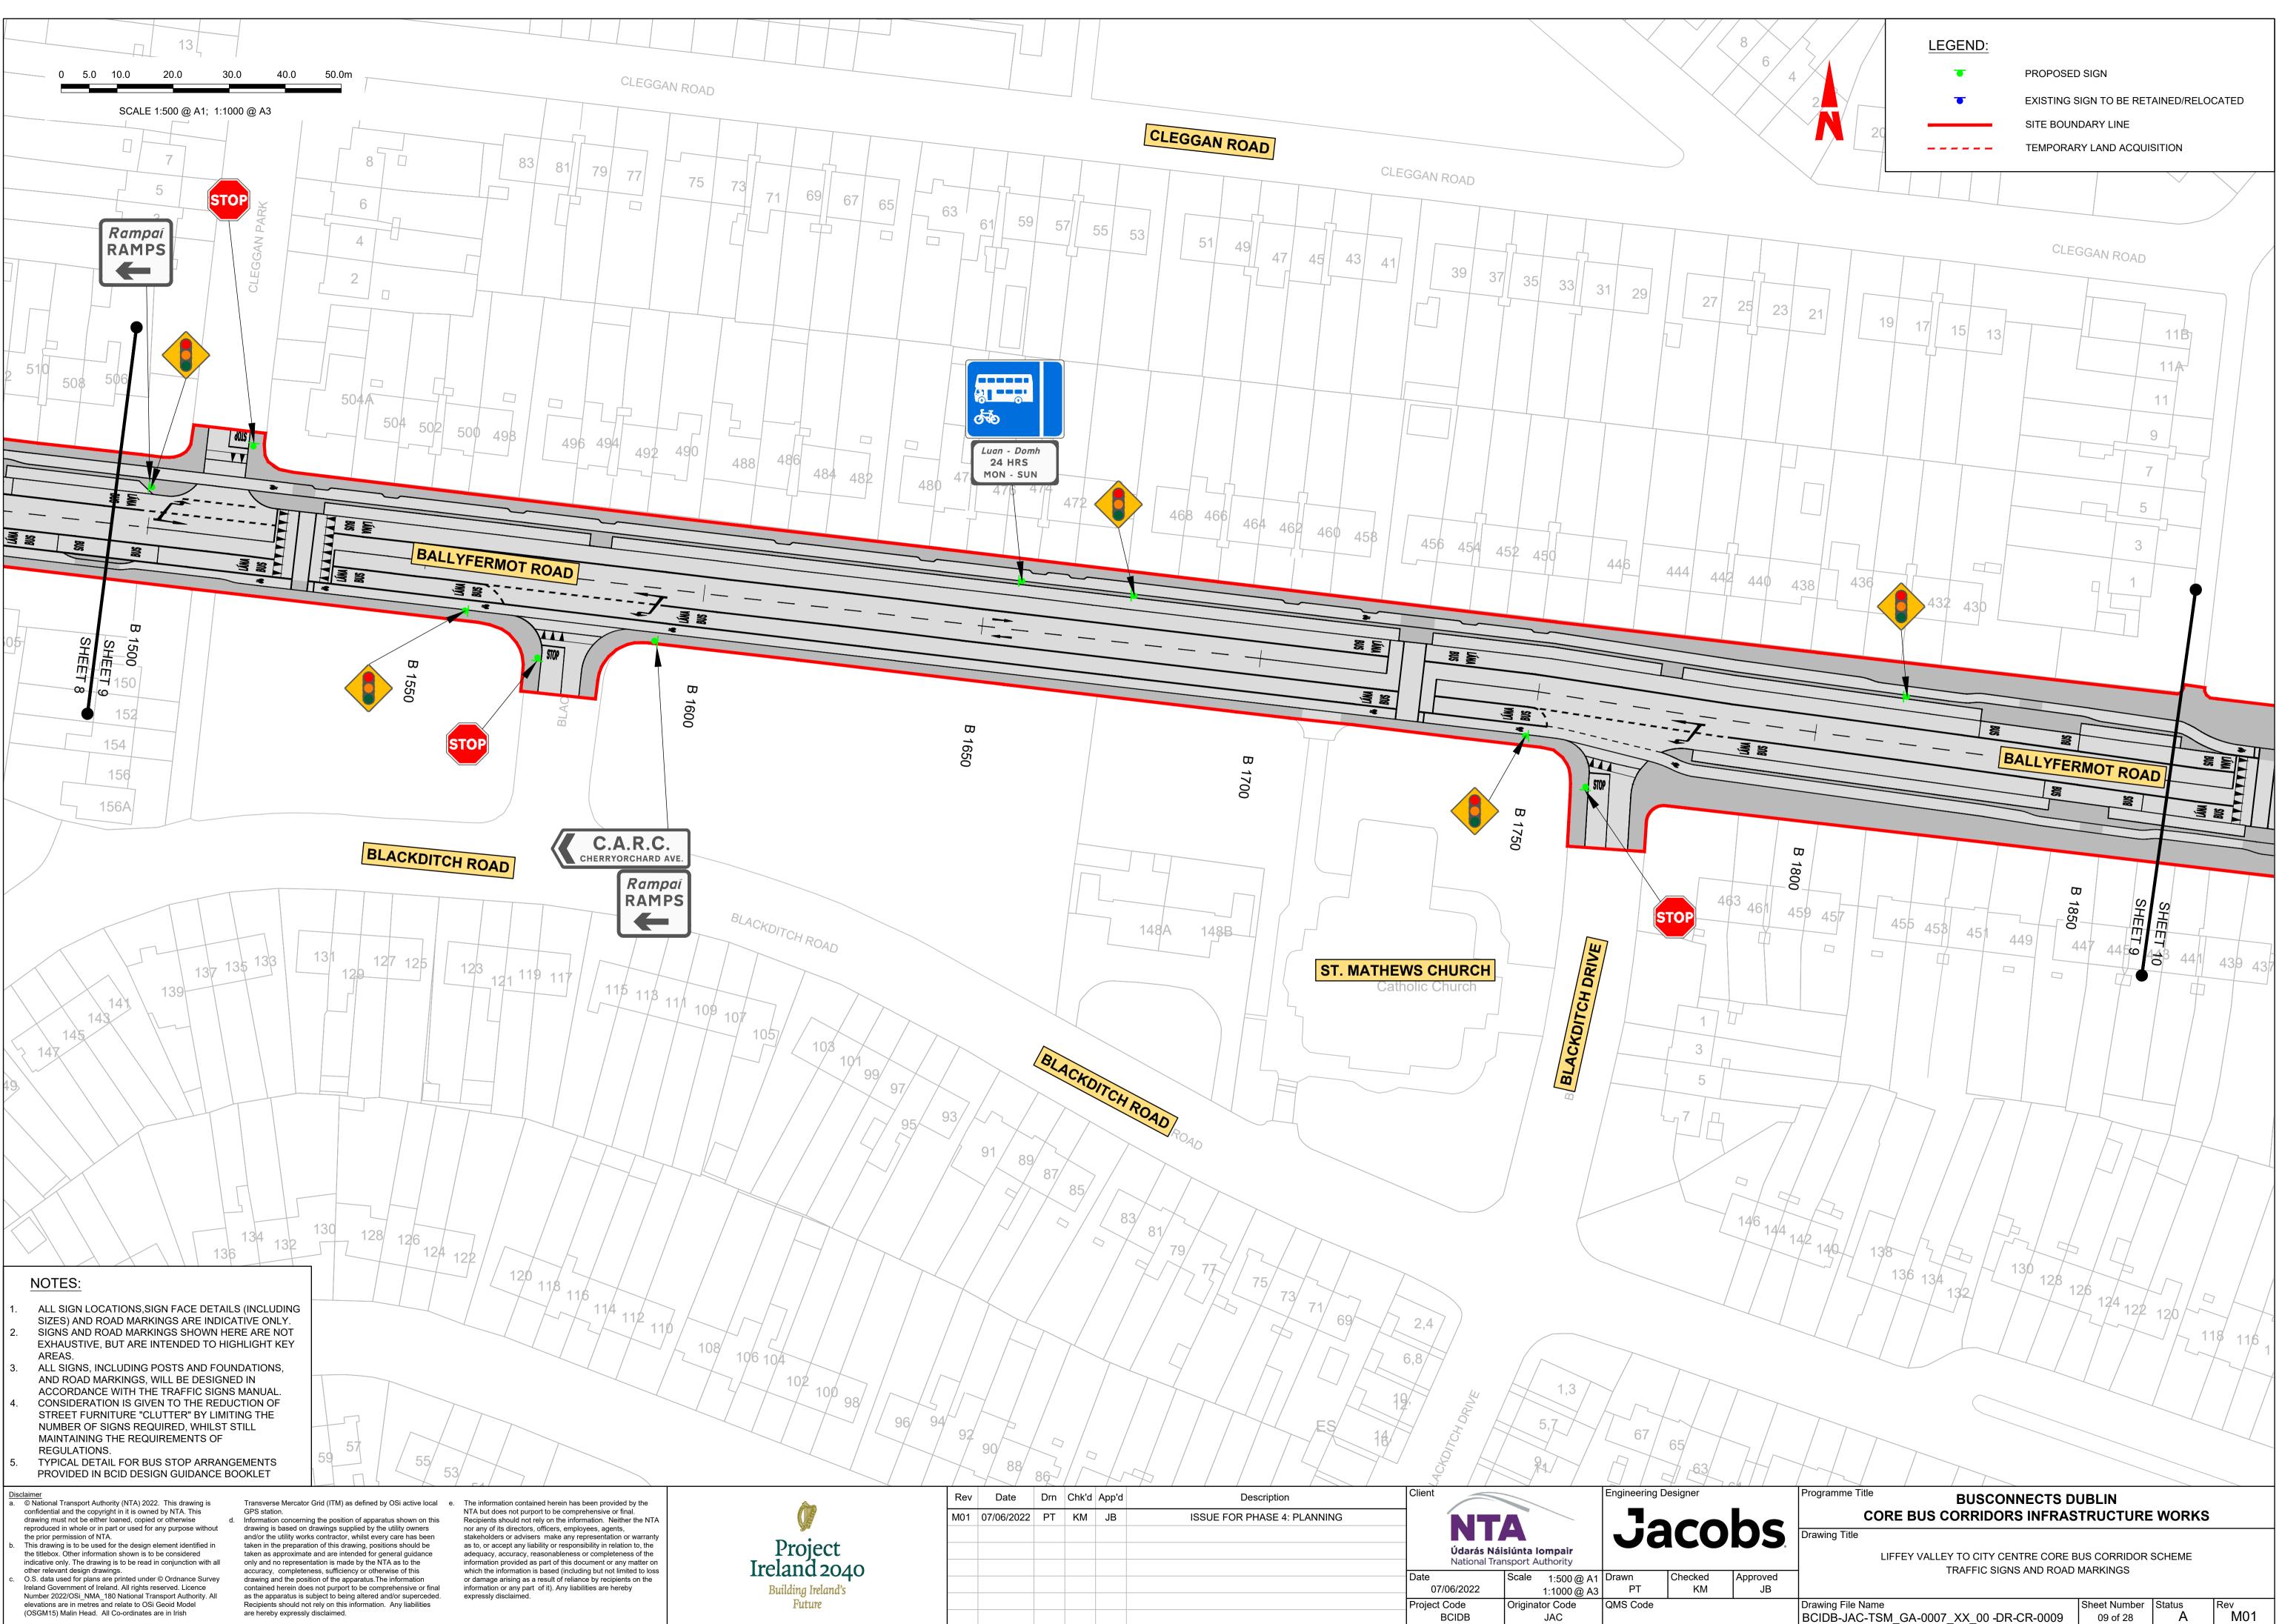

## Traffic Signs and Road Markings

# **BUSCONNECTS DUBLIN CORE BUS CORRIDORS INFRASTRUCTURE WORKS**

### DRAWING SERIES NUMBER(S)

BCIDB-JAC-TSM\_IX-0007\_XX\_00-DR-CR-0001 BCIDB-JAC-TSM\_KP-0007\_XX\_00-DR-CR-0001 BCIDB-JAC-TSM\_GA-0007\_XX\_00-DR-CR-0003 to 0028

the titlebox. Other information shown is to be considered indicative only. The drawing is to be read in conjunction with all other relevant design drawings. O.S. data used for plans are printed under © Ordnance Survey Ireland Government of Ireland. All rights reserved. Licence