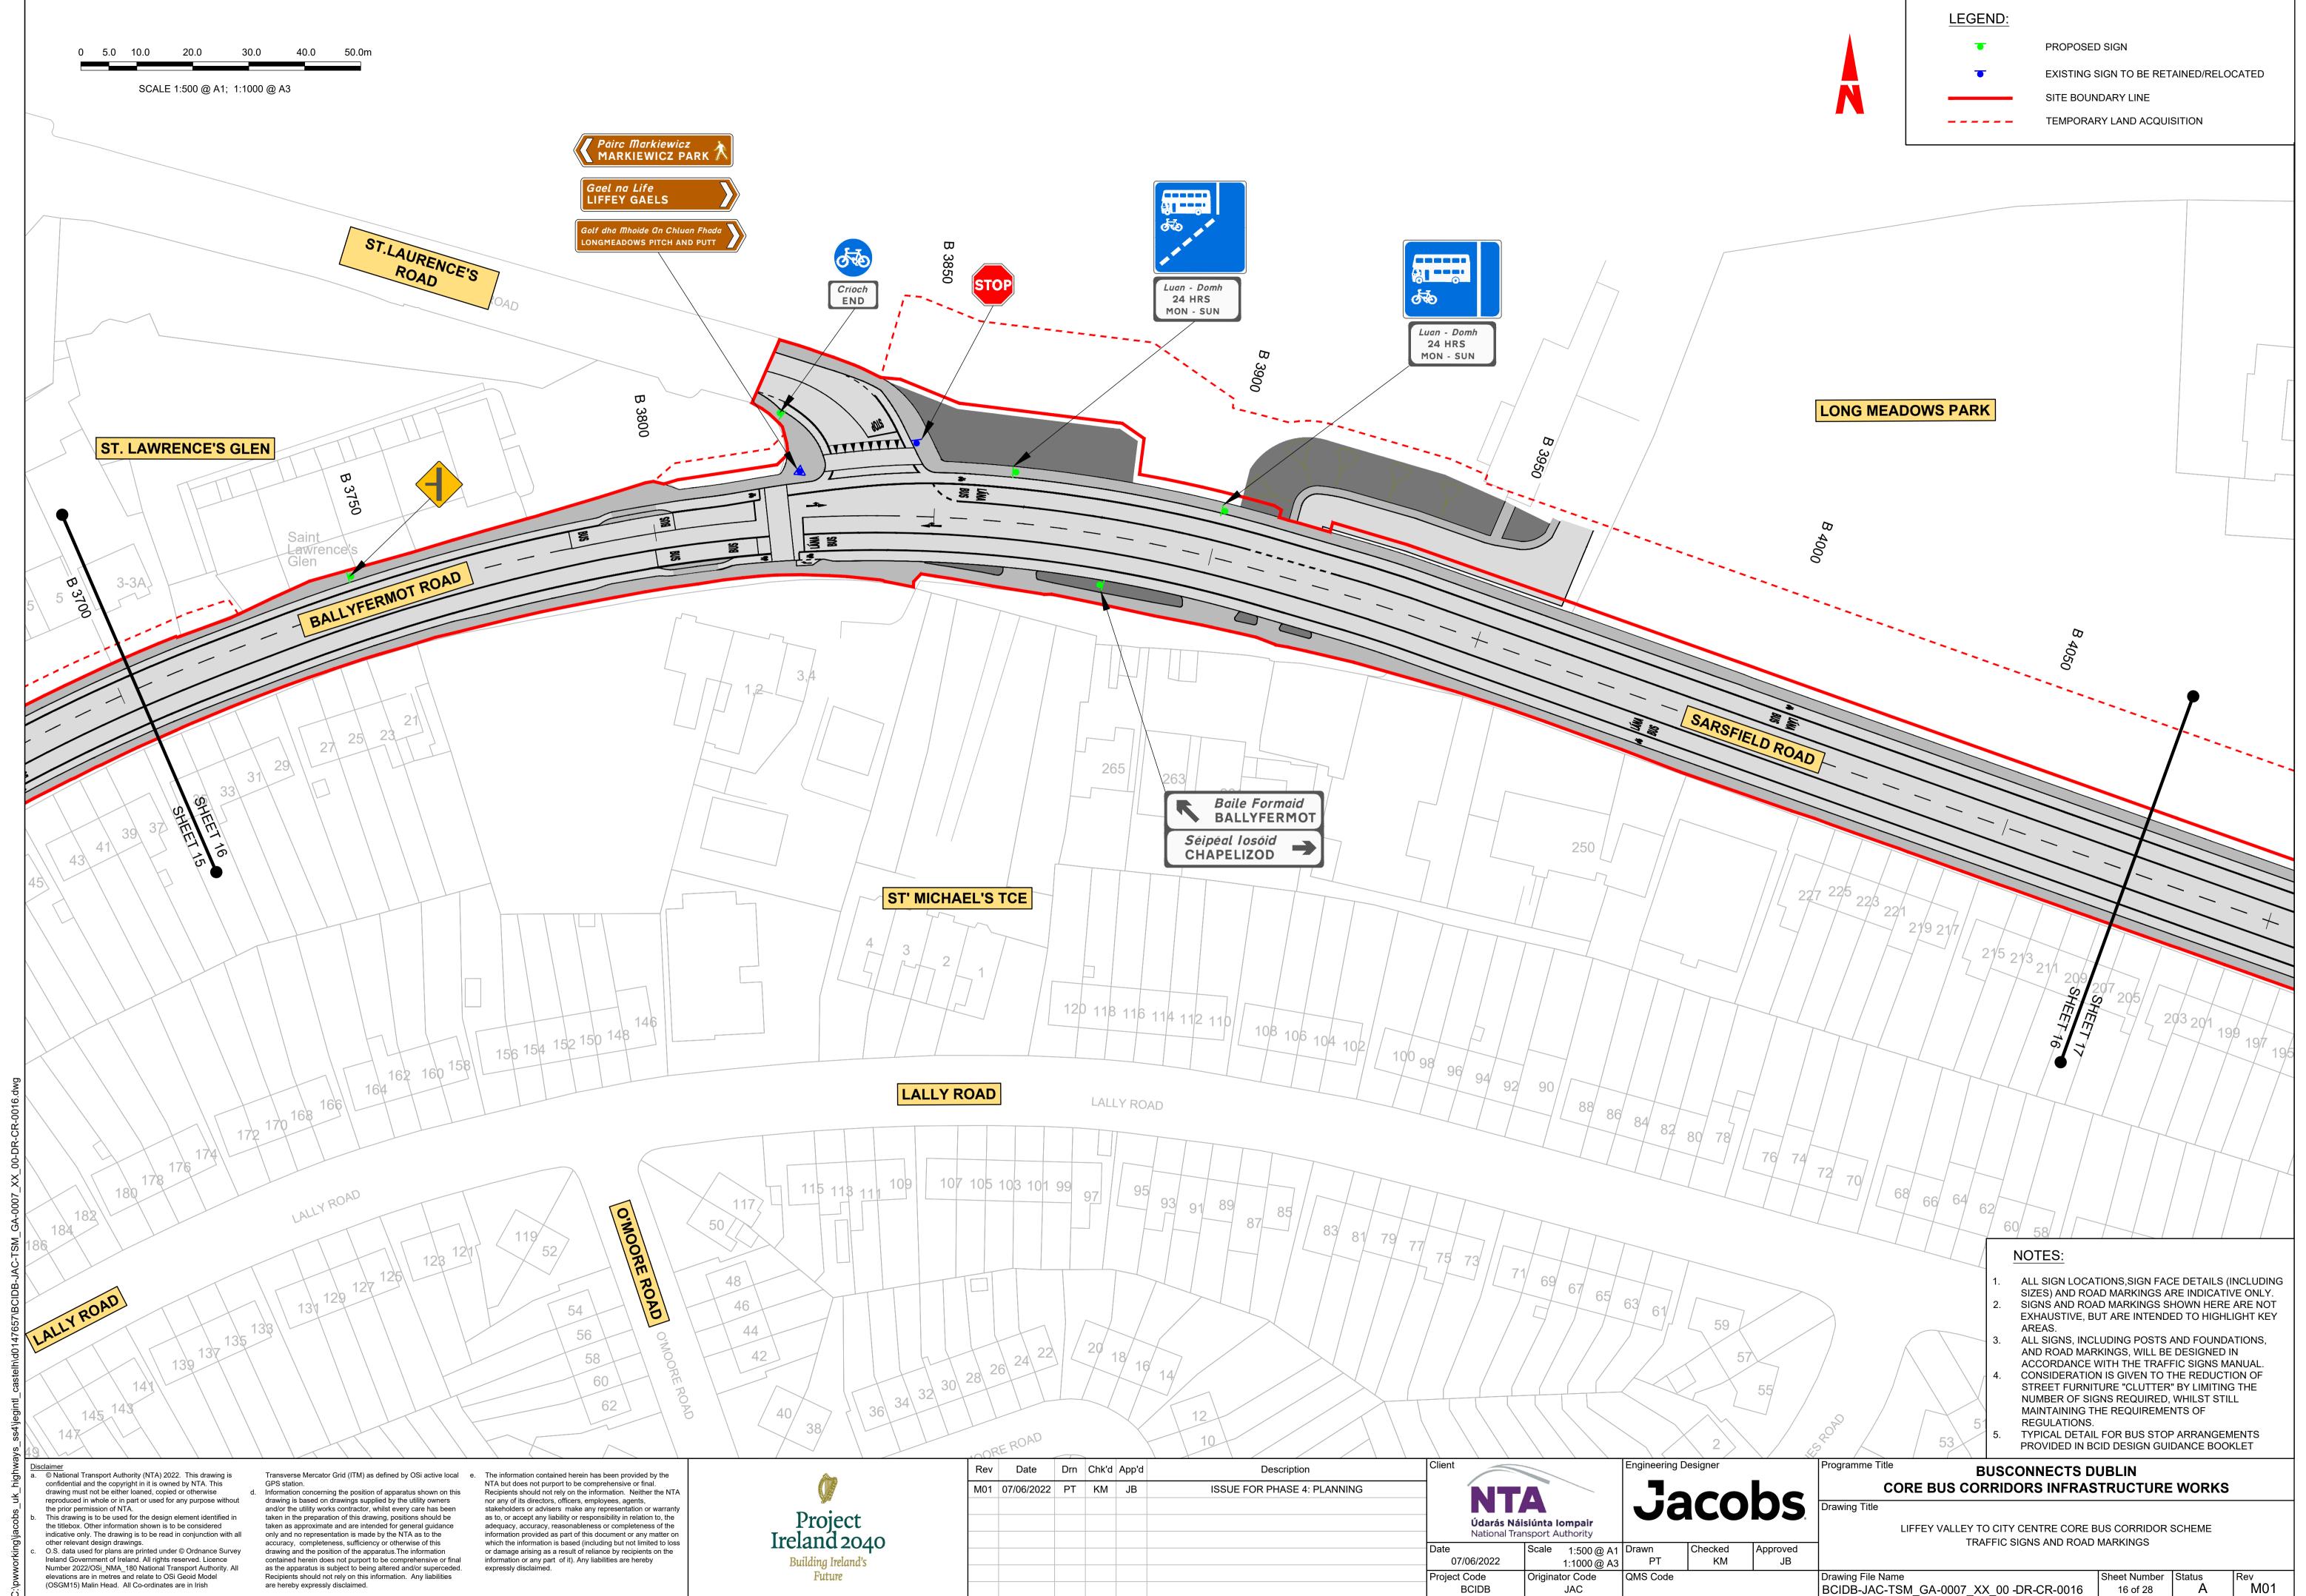

## Traffic Signs and Road Markings

# **BUSCONNECTS DUBLIN CORE BUS CORRIDORS INFRASTRUCTURE WORKS**

### DRAWING SERIES NUMBER(S)

BCIDB-JAC-TSM\_IX-0007\_XX\_00-DR-CR-0001 BCIDB-JAC-TSM\_KP-0007\_XX\_00-DR-CR-0001 BCIDB-JAC-TSM\_GA-0007\_XX\_00-DR-CR-0003 to 0028

the titlebox. Other information shown is to be considered indicative only. The drawing is to be read in conjunction with all other relevant design drawings. O.S. data used for plans are printed under © Ordnance Survey Ireland Government of Ireland. All rights reserved. Licence