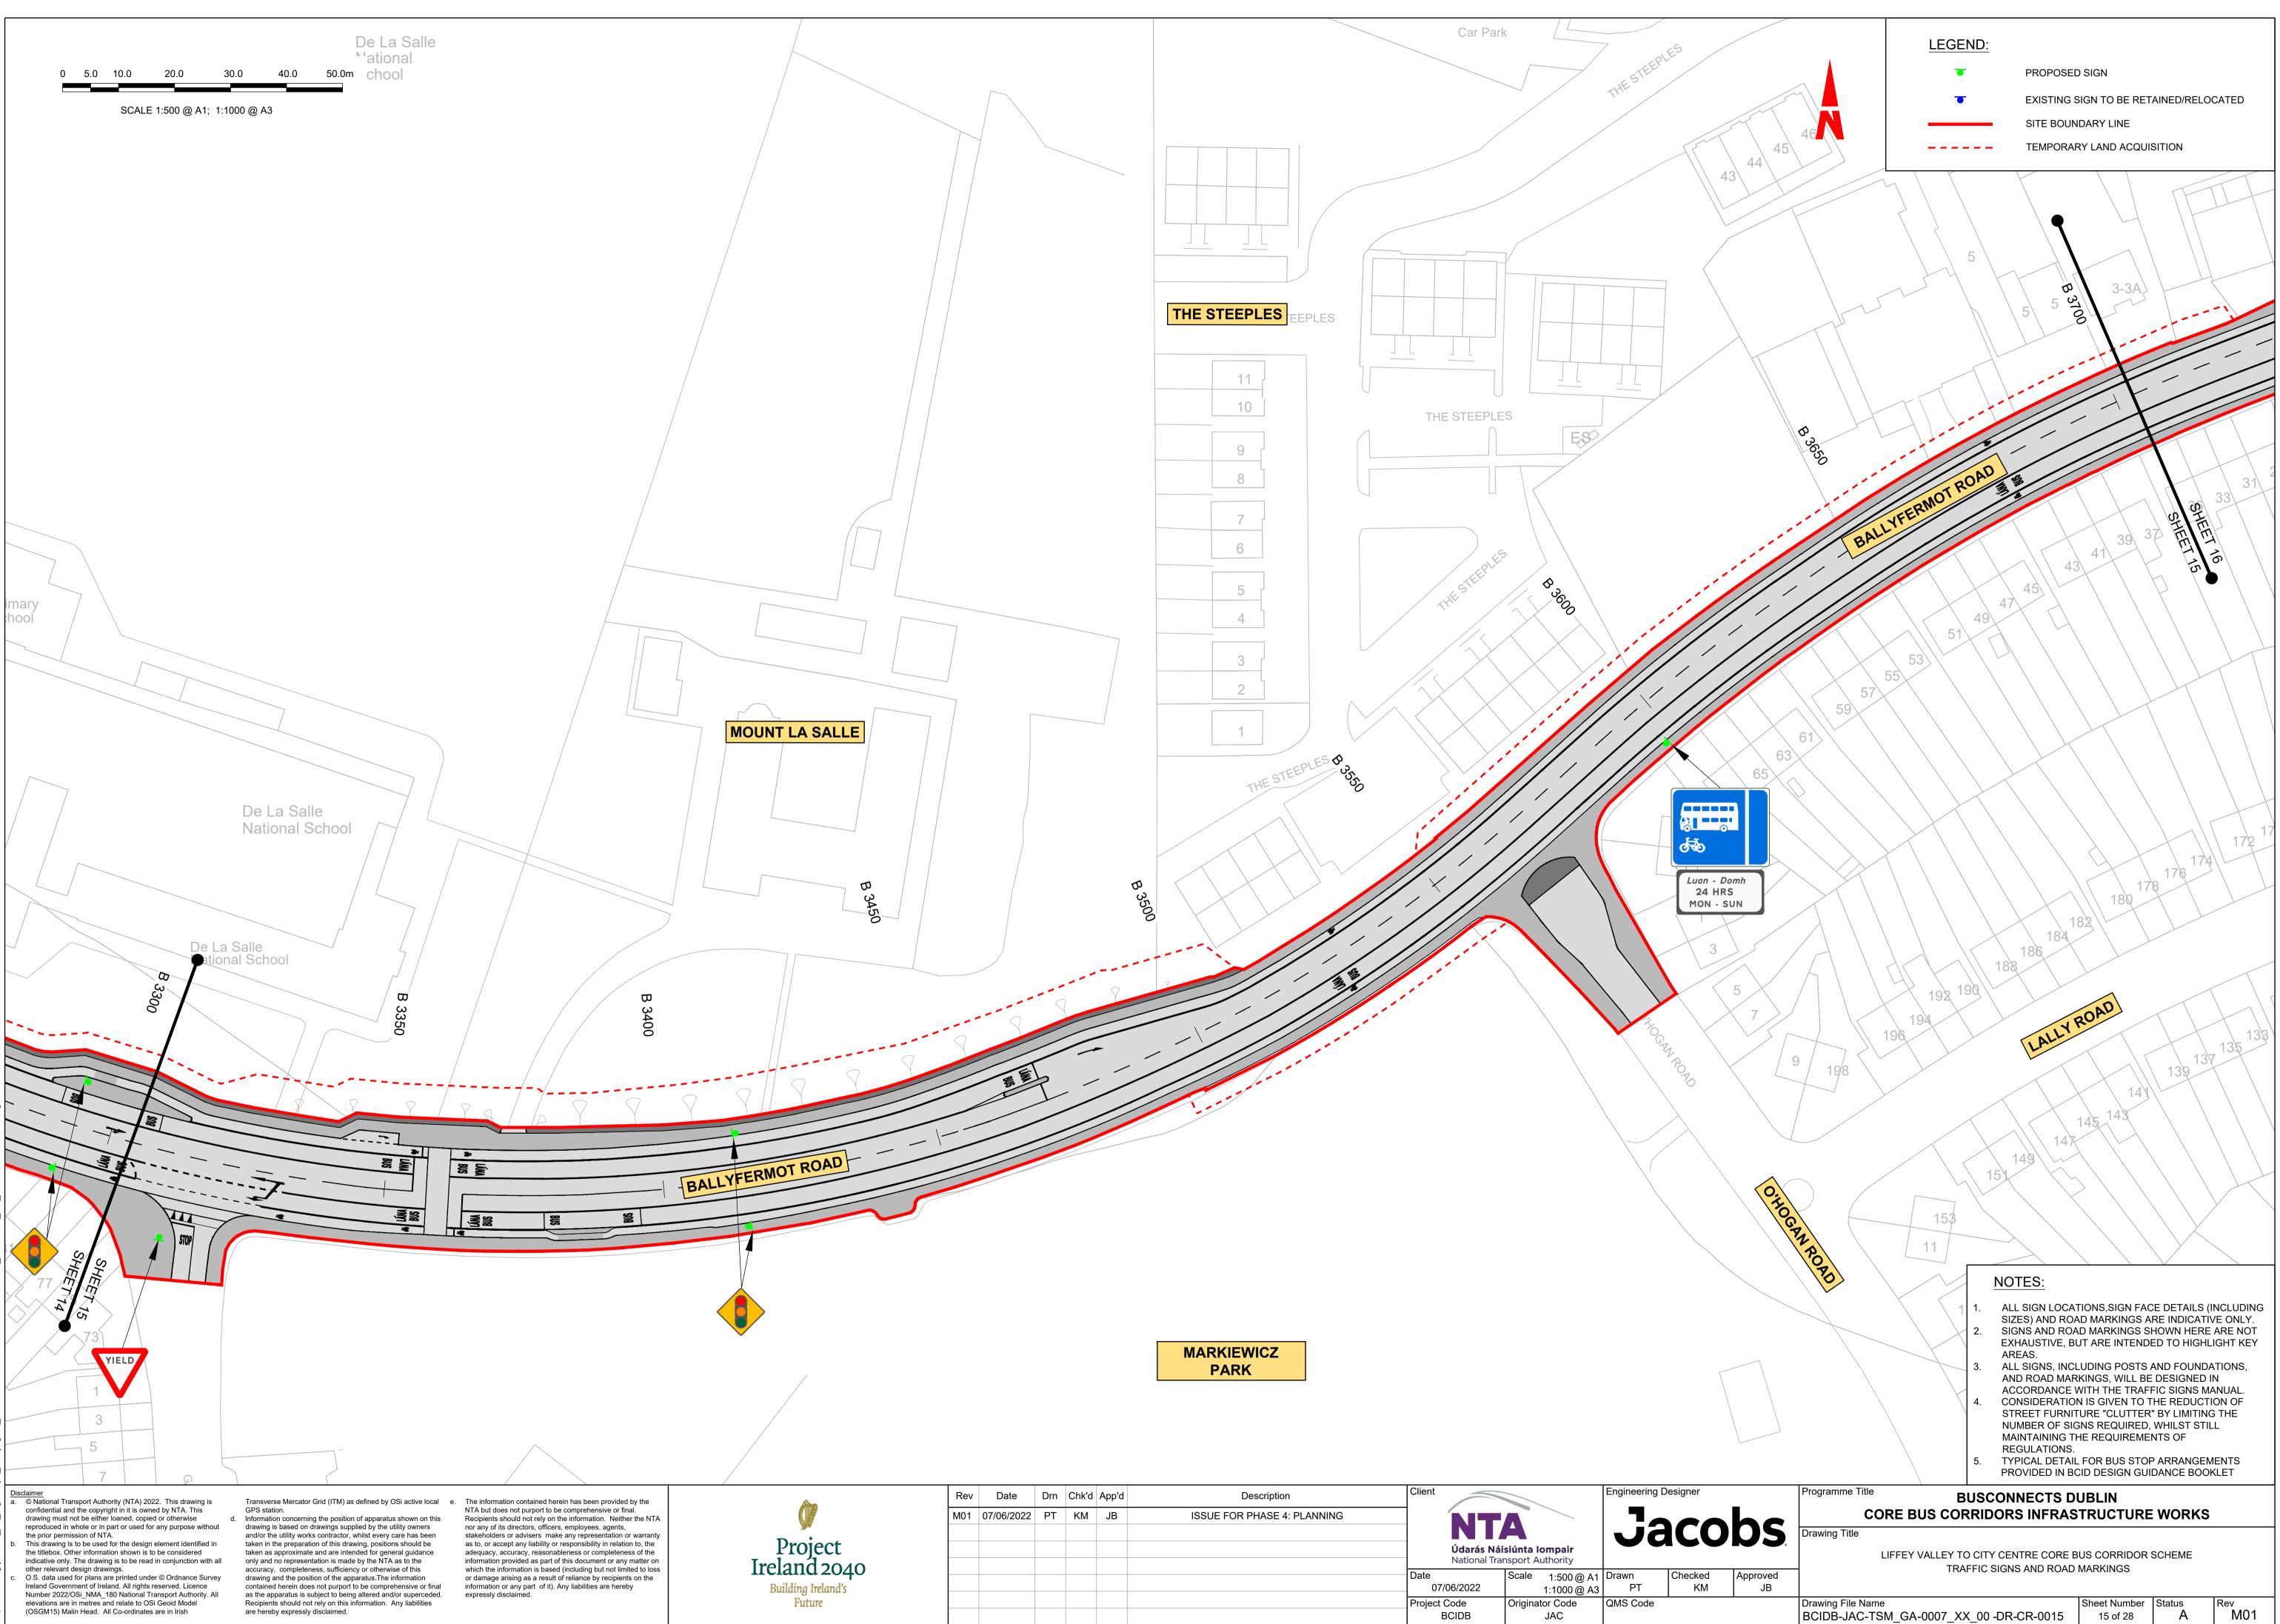

## Traffic Signs and Road Markings

# **BUSCONNECTS DUBLIN CORE BUS CORRIDORS INFRASTRUCTURE WORKS**

### DRAWING SERIES NUMBER(S)

BCIDB-JAC-TSM\_IX-0007\_XX\_00-DR-CR-0001 BCIDB-JAC-TSM\_KP-0007\_XX\_00-DR-CR-0001 BCIDB-JAC-TSM\_GA-0007\_XX\_00-DR-CR-0003 to 0028

the titlebox. Other information shown is to be considered indicative only. The drawing is to be read in conjunction with all other relevant design drawings. O.S. data used for plans are printed under © Ordnance Survey Ireland Government of Ireland. All rights reserved. Licence