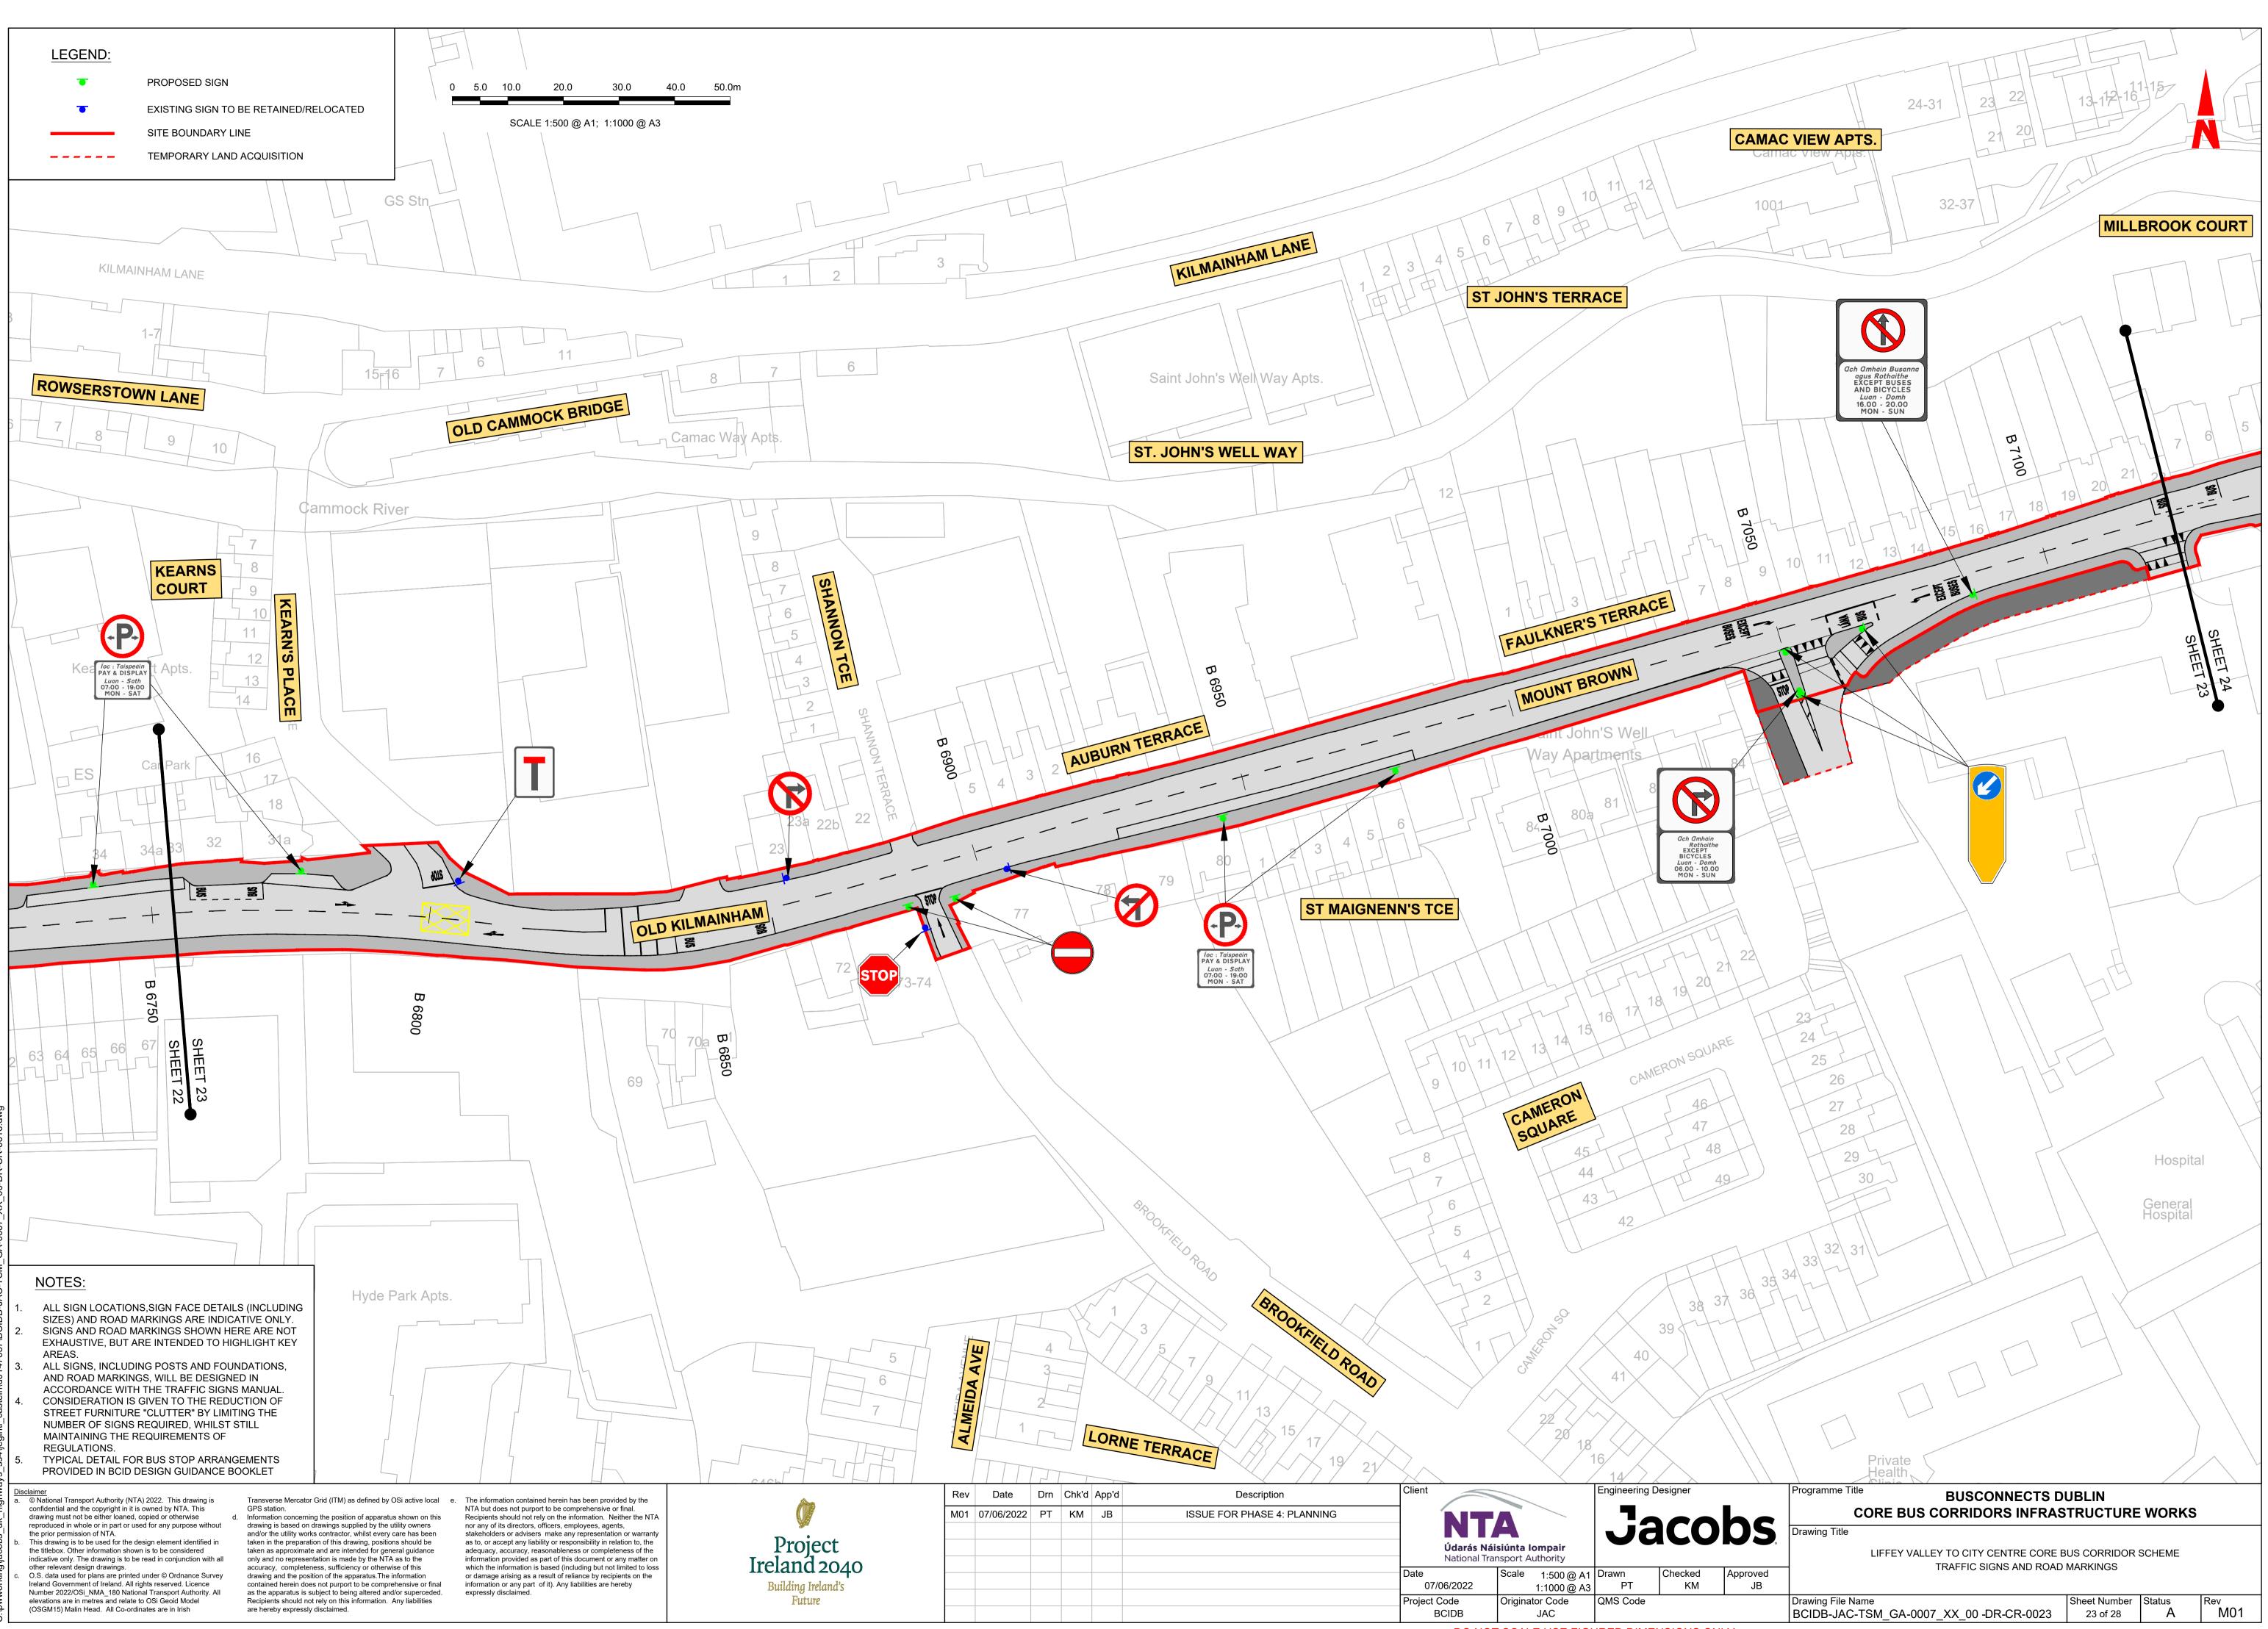

## Traffic Signs and Road Markings

# **BUSCONNECTS DUBLIN CORE BUS CORRIDORS INFRASTRUCTURE WORKS**

### DRAWING SERIES NUMBER(S)

BCIDB-JAC-TSM\_IX-0007\_XX\_00-DR-CR-0001 BCIDB-JAC-TSM\_KP-0007\_XX\_00-DR-CR-0001 BCIDB-JAC-TSM\_GA-0007\_XX\_00-DR-CR-0003 to 0028

the titlebox. Other information shown is to be considered indicative only. The drawing is to be read in conjunction with all other relevant design drawings. O.S. data used for plans are printed under © Ordnance Survey Ireland Government of Ireland. All rights reserved. Licence

DO NOT SCALE USE FIGURED DIMENSIONS ONLY

| L        |       | ND.   |              |               |           |                           |
|----------|-------|-------|--------------|---------------|-----------|---------------------------|
|          | -     |       | PROPOSI      |               | D.C.T     |                           |
| _        | •     |       |              | SIGN TO BE    |           | D/RELOCATEI               |
| _        |       |       |              |               |           | N                         |
|          |       |       |              | 1             |           |                           |
|          |       |       |              |               |           |                           |
| 0        | 5.0   | 10.0  | 20.0         | 30.0          | 40.0      | 50.0m                     |
|          |       | 0041  | F 4 500 O A  | 4 4 4 9 9 9 9 |           |                           |
|          |       | SCAL  | .E 1:500 @ A | 1; 1:1000 @ / | 43        |                           |
|          |       |       |              |               |           |                           |
|          |       |       |              |               |           |                           |
|          |       |       |              |               |           |                           |
|          |       |       |              |               |           |                           |
|          |       |       |              |               |           |                           |
|          |       |       |              |               |           |                           |
|          |       |       |              |               |           |                           |
|          |       |       |              |               |           |                           |
|          |       |       |              |               |           |                           |
|          |       |       |              |               |           |                           |
|          |       |       |              |               |           |                           |
|          |       |       |              |               |           |                           |
|          |       |       |              |               |           |                           |
|          |       |       |              |               |           |                           |
|          |       |       |              |               |           |                           |
|          |       |       |              |               |           |                           |
|          |       |       |              |               |           |                           |
|          |       |       |              |               |           |                           |
|          |       |       |              |               |           |                           |
|          |       |       |              |               |           | $\geq$                    |
|          |       |       |              |               | $\bigvee$ |                           |
|          |       |       |              |               | Λ         |                           |
|          |       |       |              | /             |           |                           |
|          |       |       |              | 1             |           |                           |
|          |       |       |              |               |           |                           |
|          |       |       | 1            | /* / /        | /         |                           |
|          |       |       | a to the     |               |           | $\searrow$                |
|          |       |       | 1.           |               | / /       |                           |
|          |       |       | ¥ //         |               |           |                           |
|          |       |       |              |               |           |                           |
| in       | N.    |       | / /          |               | /         | / /                       |
| áin<br>N |       | //    |              |               |           |                           |
| id       | $\Pi$ | -     | / /          | /             | ////      |                           |
|          |       |       |              |               |           | /                         |
|          | /     | / /   |              |               |           |                           |
|          |       |       |              | $\sim$ /      | /         | $\bigcirc$                |
|          | ,     | /     | $\land$      |               |           | $\langle \langle \rangle$ |
| / /      |       | /     | / /          | /             |           |                           |
| /        |       | _ / / |              |               |           |                           |