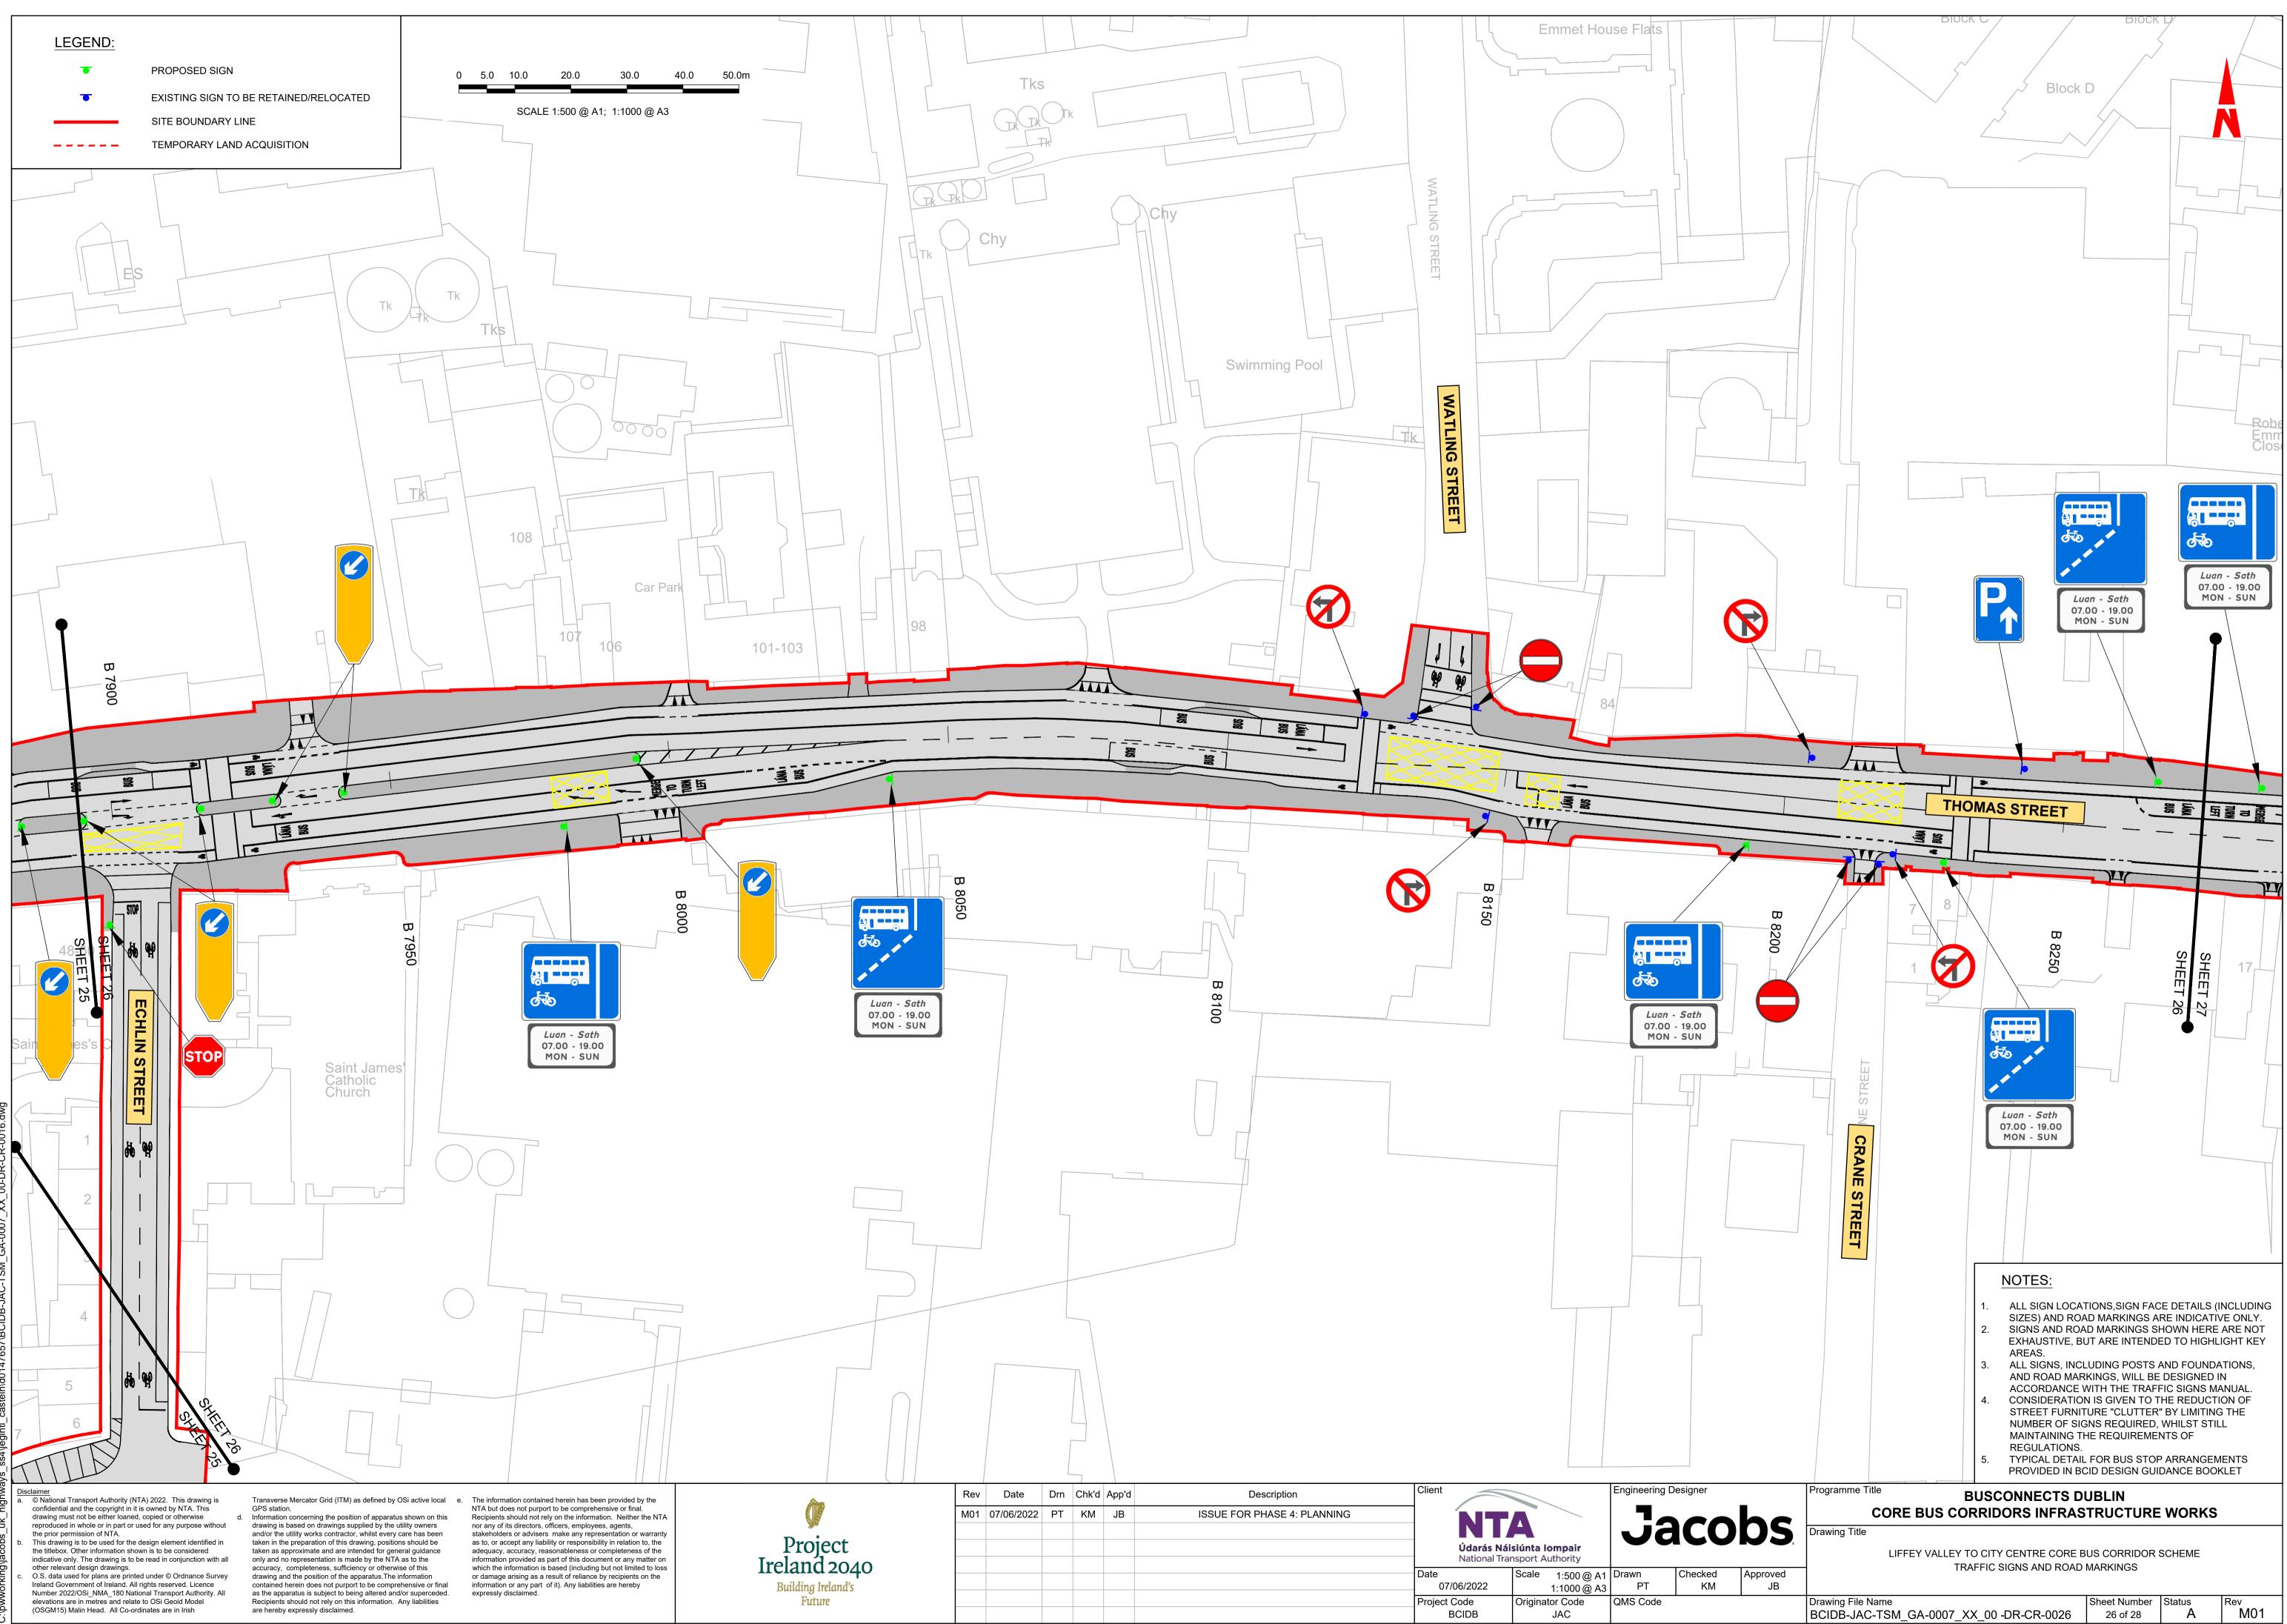

## Traffic Signs and Road Markings

# **BUSCONNECTS DUBLIN CORE BUS CORRIDORS INFRASTRUCTURE WORKS**

### DRAWING SERIES NUMBER(S)

BCIDB-JAC-TSM\_IX-0007\_XX\_00-DR-CR-0001 BCIDB-JAC-TSM\_KP-0007\_XX\_00-DR-CR-0001 BCIDB-JAC-TSM\_GA-0007\_XX\_00-DR-CR-0003 to 0028

the titlebox. Other information shown is to be considered indicative only. The drawing is to be read in conjunction with all other relevant design drawings. O.S. data used for plans are printed under © Ordnance Survey Ireland Government of Ireland. All rights reserved. Licence