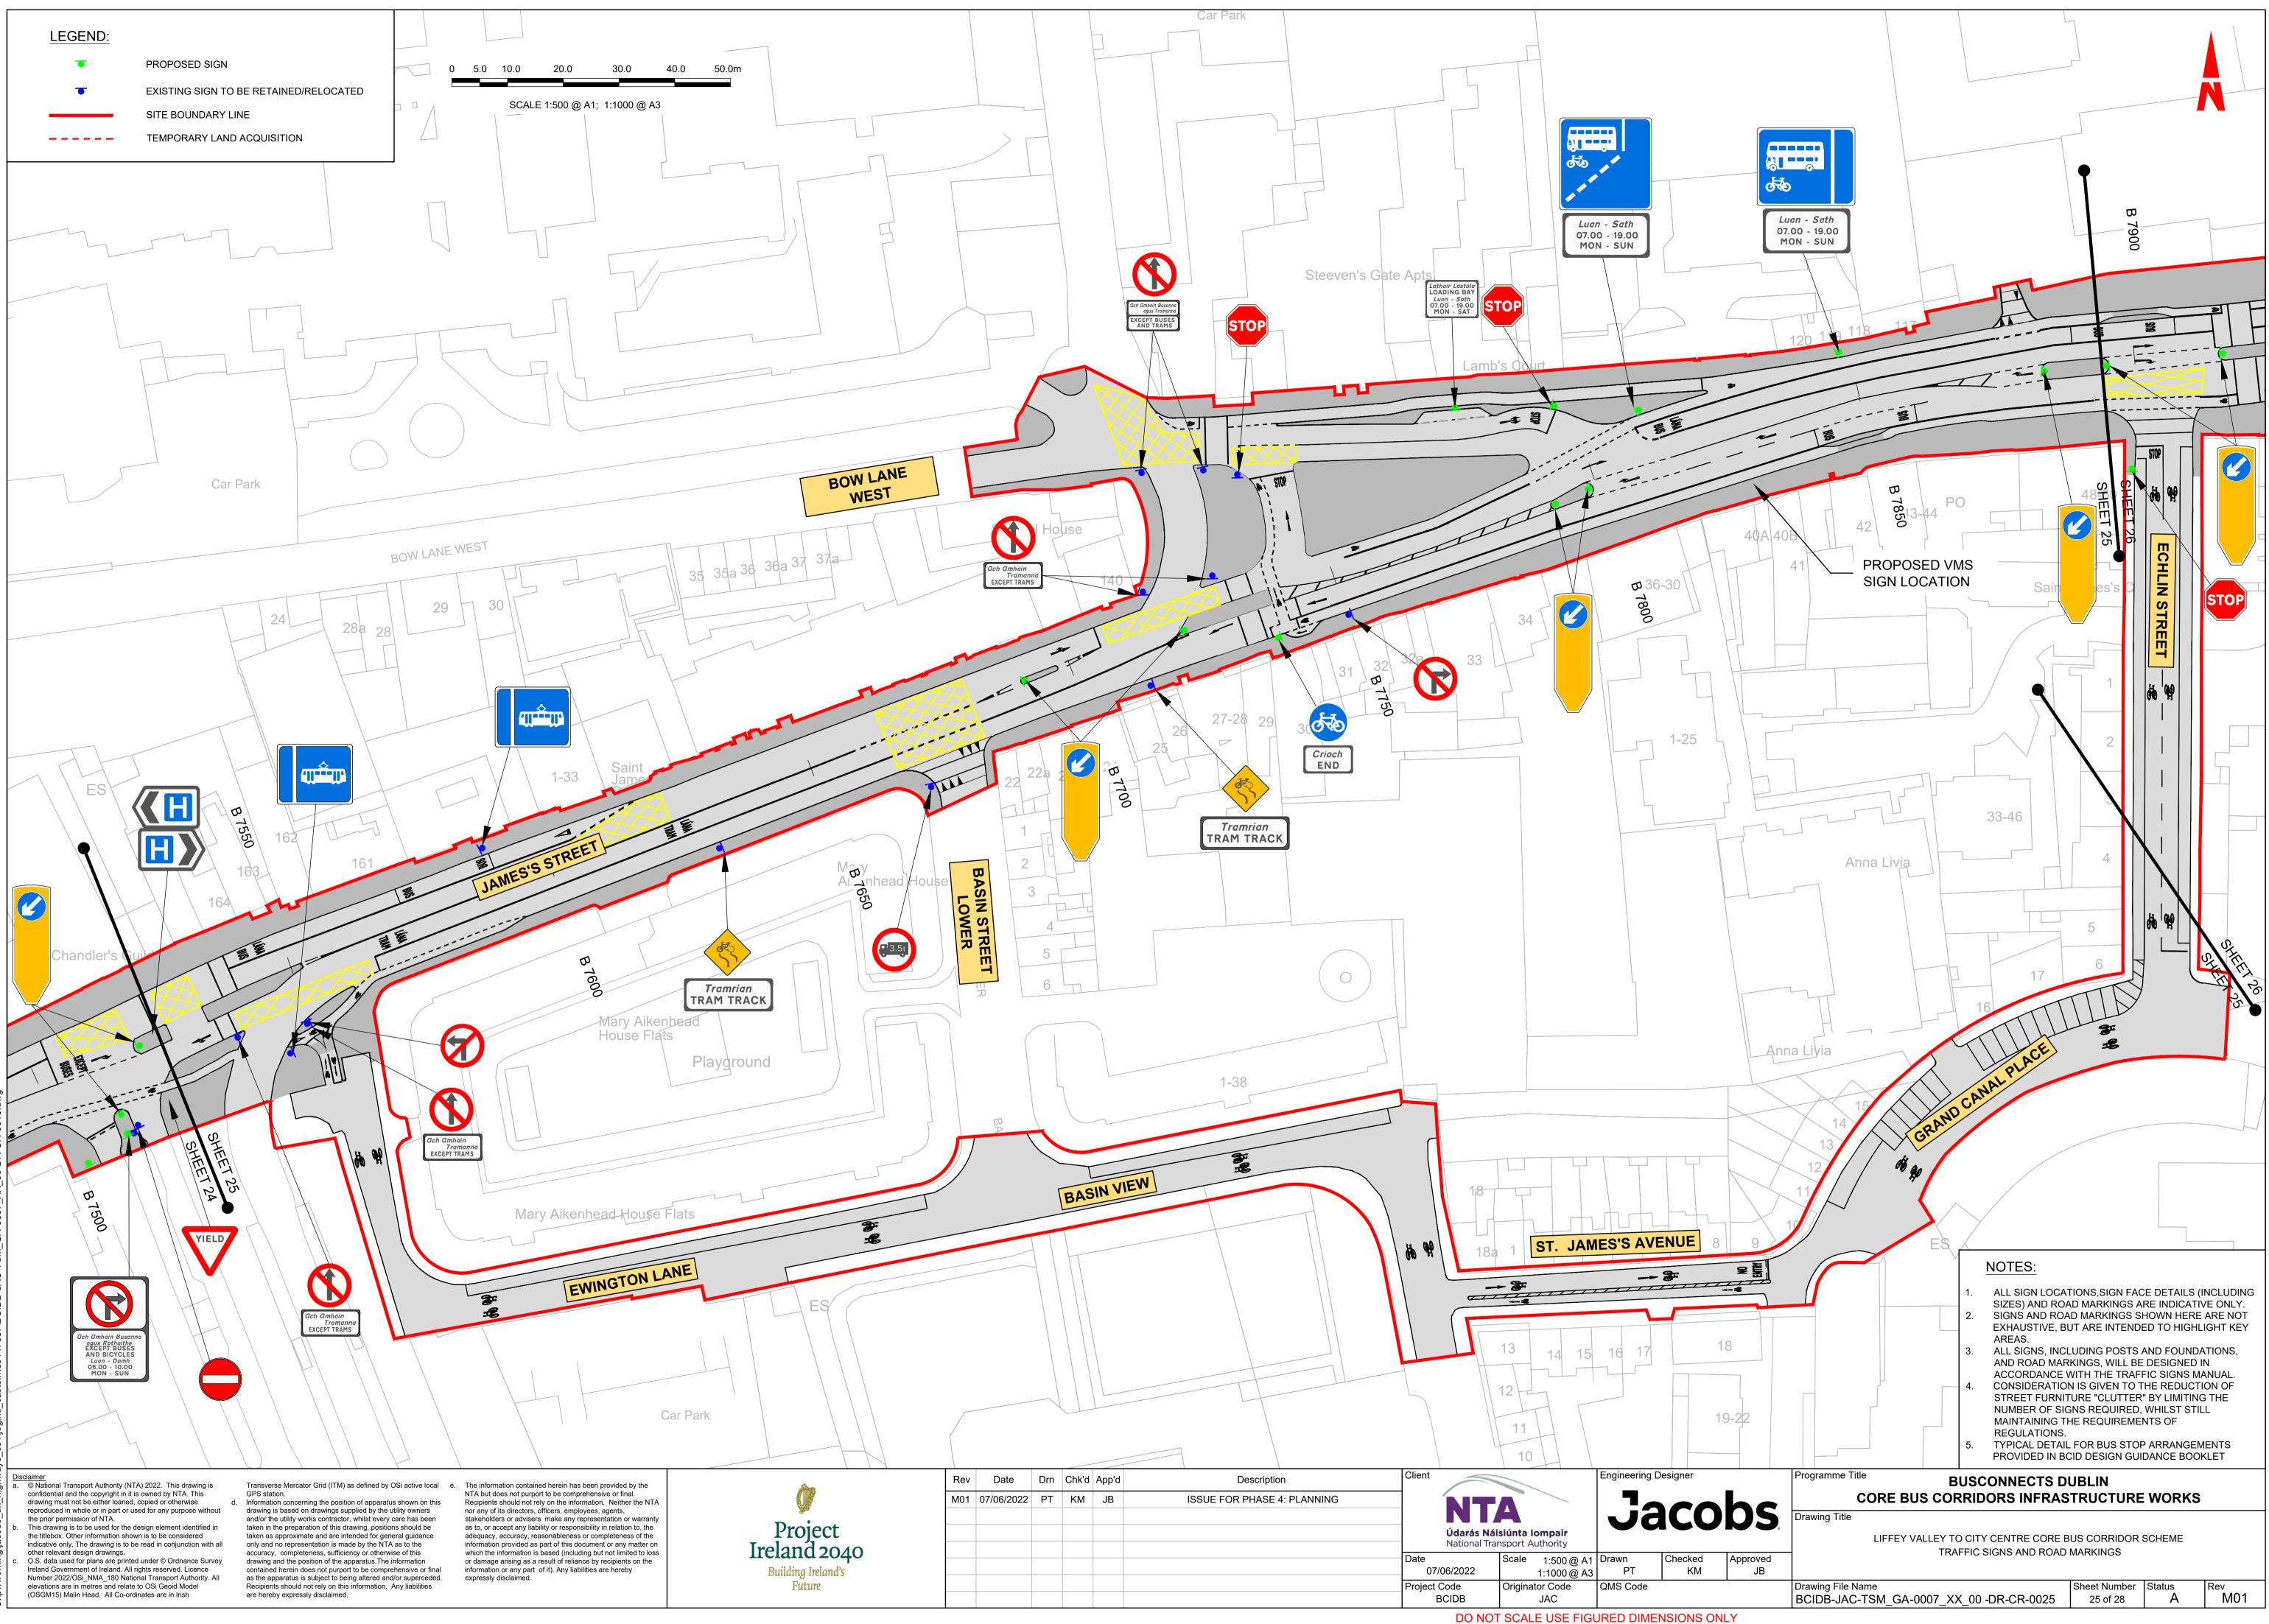

## Traffic Signs and Road Markings

# **BUSCONNECTS DUBLIN CORE BUS CORRIDORS INFRASTRUCTURE WORKS**

### DRAWING SERIES NUMBER(S)

BCIDB-JAC-TSM\_IX-0007\_XX\_00-DR-CR-0001 BCIDB-JAC-TSM\_KP-0007\_XX\_00-DR-CR-0001 BCIDB-JAC-TSM\_GA-0007\_XX\_00-DR-CR-0003 to 0028

the titlebox. Other information shown is to be considered indicative only. The drawing is to be read in conjunction with all other relevant design drawings. O.S. data used for plans are printed under © Ordnance Survey Ireland Government of Ireland. All rights reserved. Licence