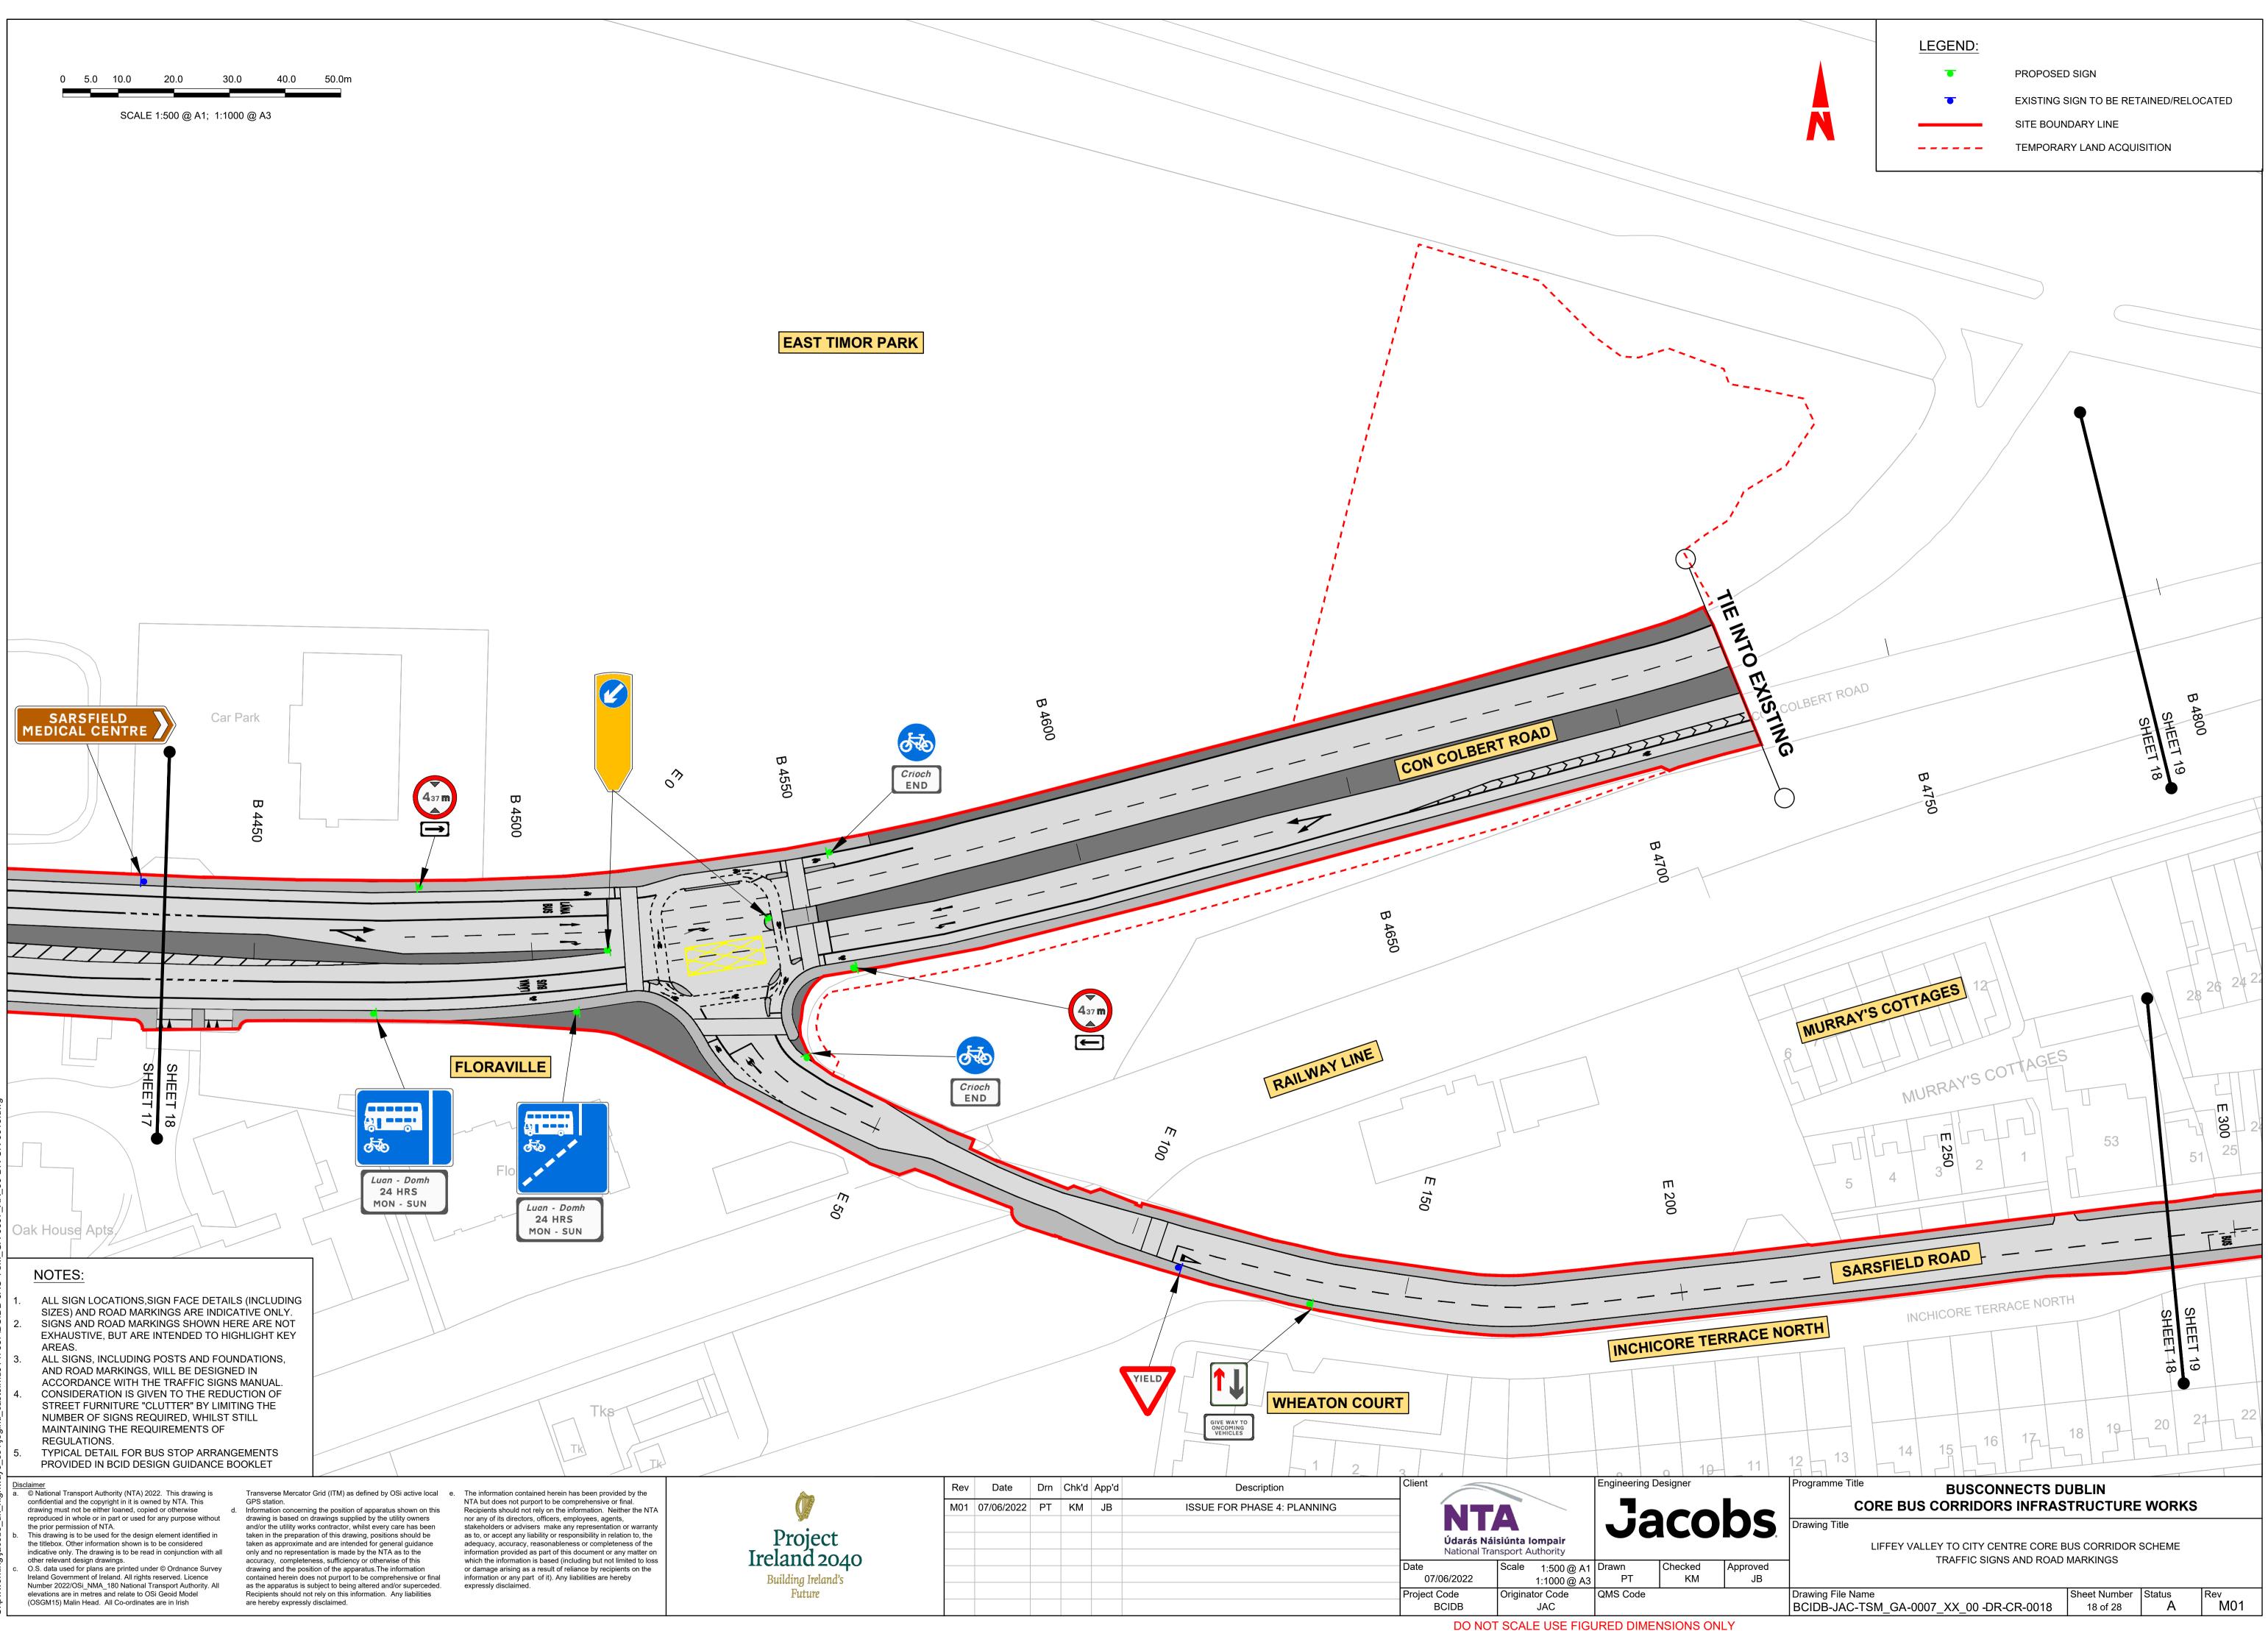

## Traffic Signs and Road Markings

### DRAWING SERIES NUMBER(S)

BCIDB-JAC-TSM\_IX-0007\_XX\_00-DR-CR-0001 BCIDB-JAC-TSM\_KP-0007\_XX\_00-DR-CR-0001 BCIDB-JAC-TSM\_GA-0007\_XX\_00-DR-CR-0003 to 0028

the titlebox. Other information shown is to be considered indicative only. The drawing is to be read in conjunction with all other relevant design drawings. O.S. data used for plans are printed under © Ordnance Survey Ireland Government of Ireland. All rights reserved. Licence

DO NOT SCALE USE FIGURED DIMENSIONS ONLY

| L        |       | ND.   |              |               |           |                           |
|----------|-------|-------|--------------|---------------|-----------|---------------------------|
|          | -     |       | PROPOSI      |               | D.C.T     |                           |
| _        | •     |       |              | SIGN TO BE    |           | D/RELOCATEI               |
| _        |       |       |              |               |           | N                         |
|          |       |       |              | 1             |           |                           |
|          |       |       |              |               |           |                           |
| 0        | 5.0   | 10.0  | 20.0         | 30.0          | 40.0      | 50.0m                     |
|          |       | 0041  | F 4 500 O A  | 4 4 4 9 9 9 9 |           |                           |
|          |       | SCAL  | .E 1:500 @ A | 1; 1:1000 @ / | 43        |                           |
|          |       |       |              |               |           |                           |
|          |       |       |              |               |           |                           |
|          |       |       |              |               |           |                           |
|          |       |       |              |               |           |                           |
|          |       |       |              |               |           |                           |
|          |       |       |              |               |           |                           |
|          |       |       |              |               |           |                           |
|          |       |       |              |               |           |                           |
|          |       |       |              |               |           |                           |
|          |       |       |              |               |           |                           |
|          |       |       |              |               |           |                           |
|          |       |       |              |               |           |                           |
|          |       |       |              |               |           |                           |
|          |       |       |              |               |           |                           |
|          |       |       |              |               |           |                           |
|          |       |       |              |               |           |                           |
|          |       |       |              |               |           |                           |
|          |       |       |              |               |           |                           |
|          |       |       |              |               |           |                           |
|          |       |       |              |               |           | $\geq$                    |
|          |       |       |              |               | $\bigvee$ |                           |
|          |       |       |              |               | Λ         |                           |
|          |       |       |              | /             |           |                           |
|          |       |       |              | 1             |           |                           |
|          |       |       |              |               |           |                           |
|          |       |       | 1            | /* / /        | /         |                           |
|          |       |       | a to the     |               |           | $\searrow$                |
|          |       |       | 1.           |               | / /       |                           |
|          |       |       | ¥ //         |               |           |                           |
|          |       |       |              |               |           |                           |
| in       | N.    |       | / /          |               | /         | / /                       |
| áin<br>N |       | //    |              |               |           |                           |
| id       | $\Pi$ | -     | / /          | /             | ////      |                           |
|          |       |       |              |               |           | /                         |
|          | /     | / /   |              |               |           |                           |
|          |       |       |              | $\sim$ /      | /         | $\bigcirc$                |
|          | ,     | /     | $\land$      |               |           | $\langle \langle \rangle$ |
| / /      |       | /     | / /          | /             |           |                           |
| /        |       | _ / / |              |               |           |                           |