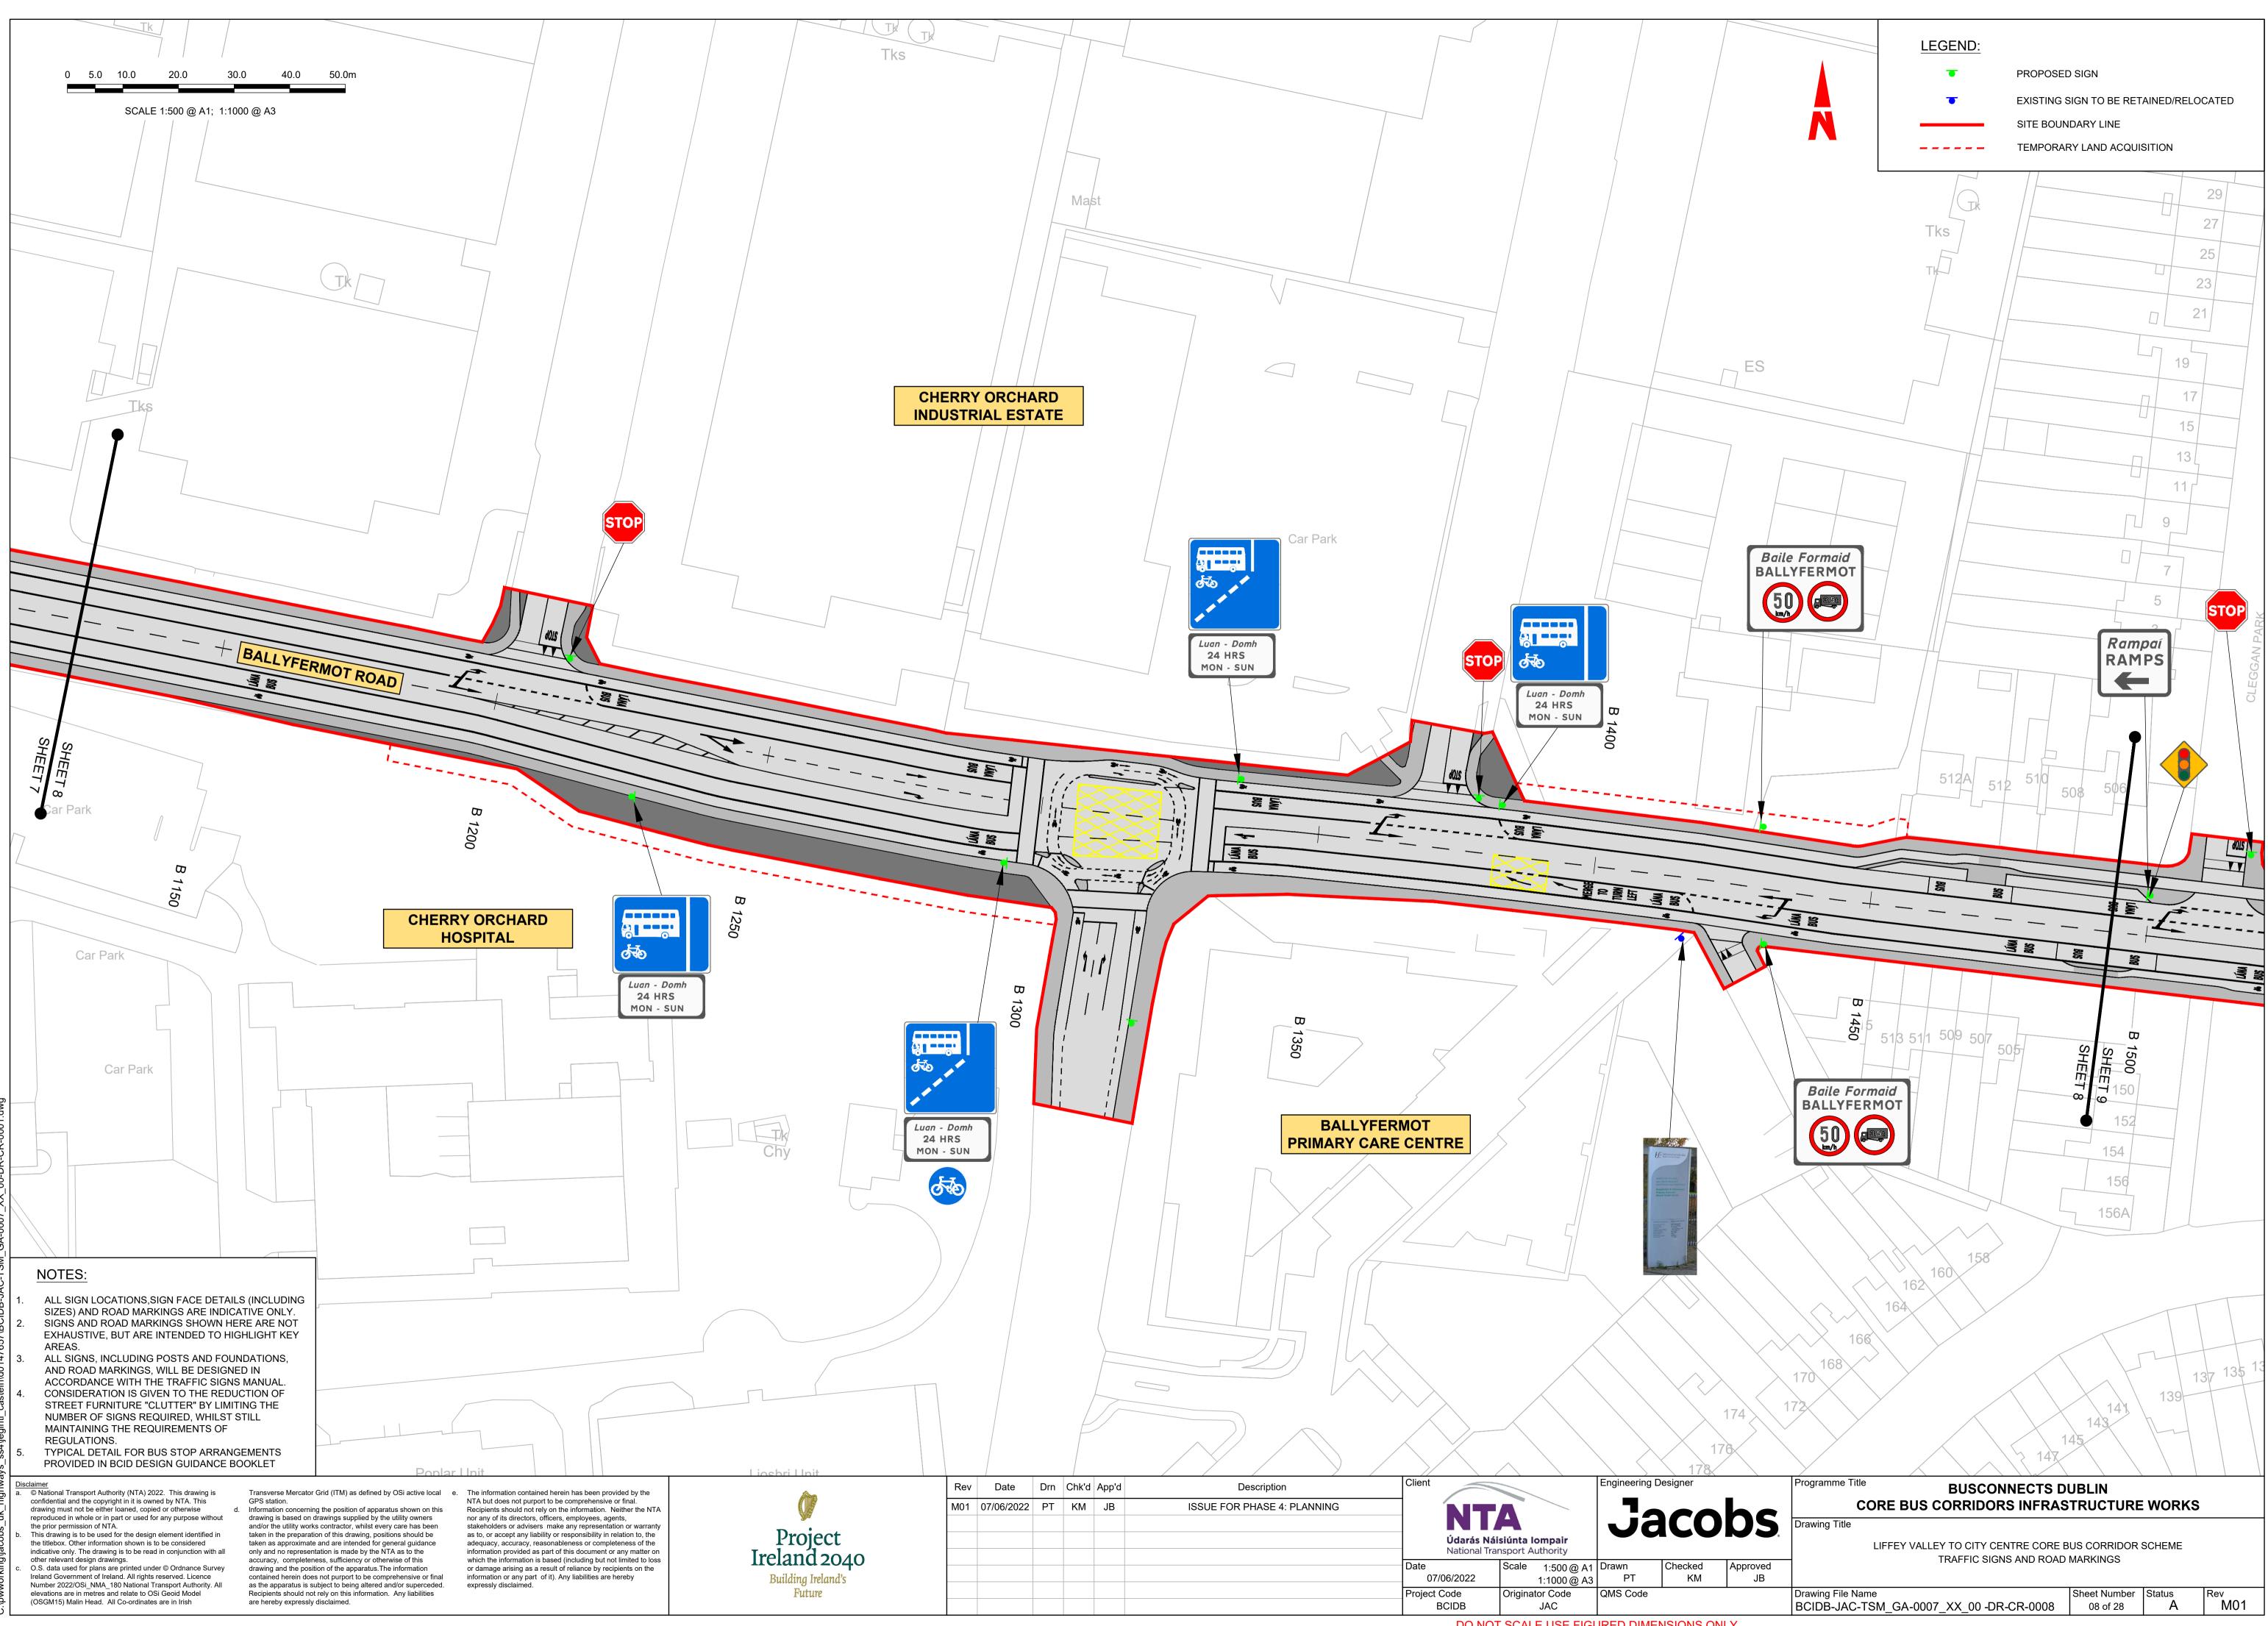

## Traffic Signs and Road Markings

# **BUSCONNECTS DUBLIN CORE BUS CORRIDORS INFRASTRUCTURE WORKS**

### DRAWING SERIES NUMBER(S)

BCIDB-JAC-TSM\_IX-0007\_XX\_00-DR-CR-0001 BCIDB-JAC-TSM\_KP-0007\_XX\_00-DR-CR-0001 BCIDB-JAC-TSM\_GA-0007\_XX\_00-DR-CR-0003 to 0028

the titlebox. Other information shown is to be considered indicative only. The drawing is to be read in conjunction with all other relevant design drawings. O.S. data used for plans are printed under © Ordnance Survey Ireland Government of Ireland. All rights reserved. Licence