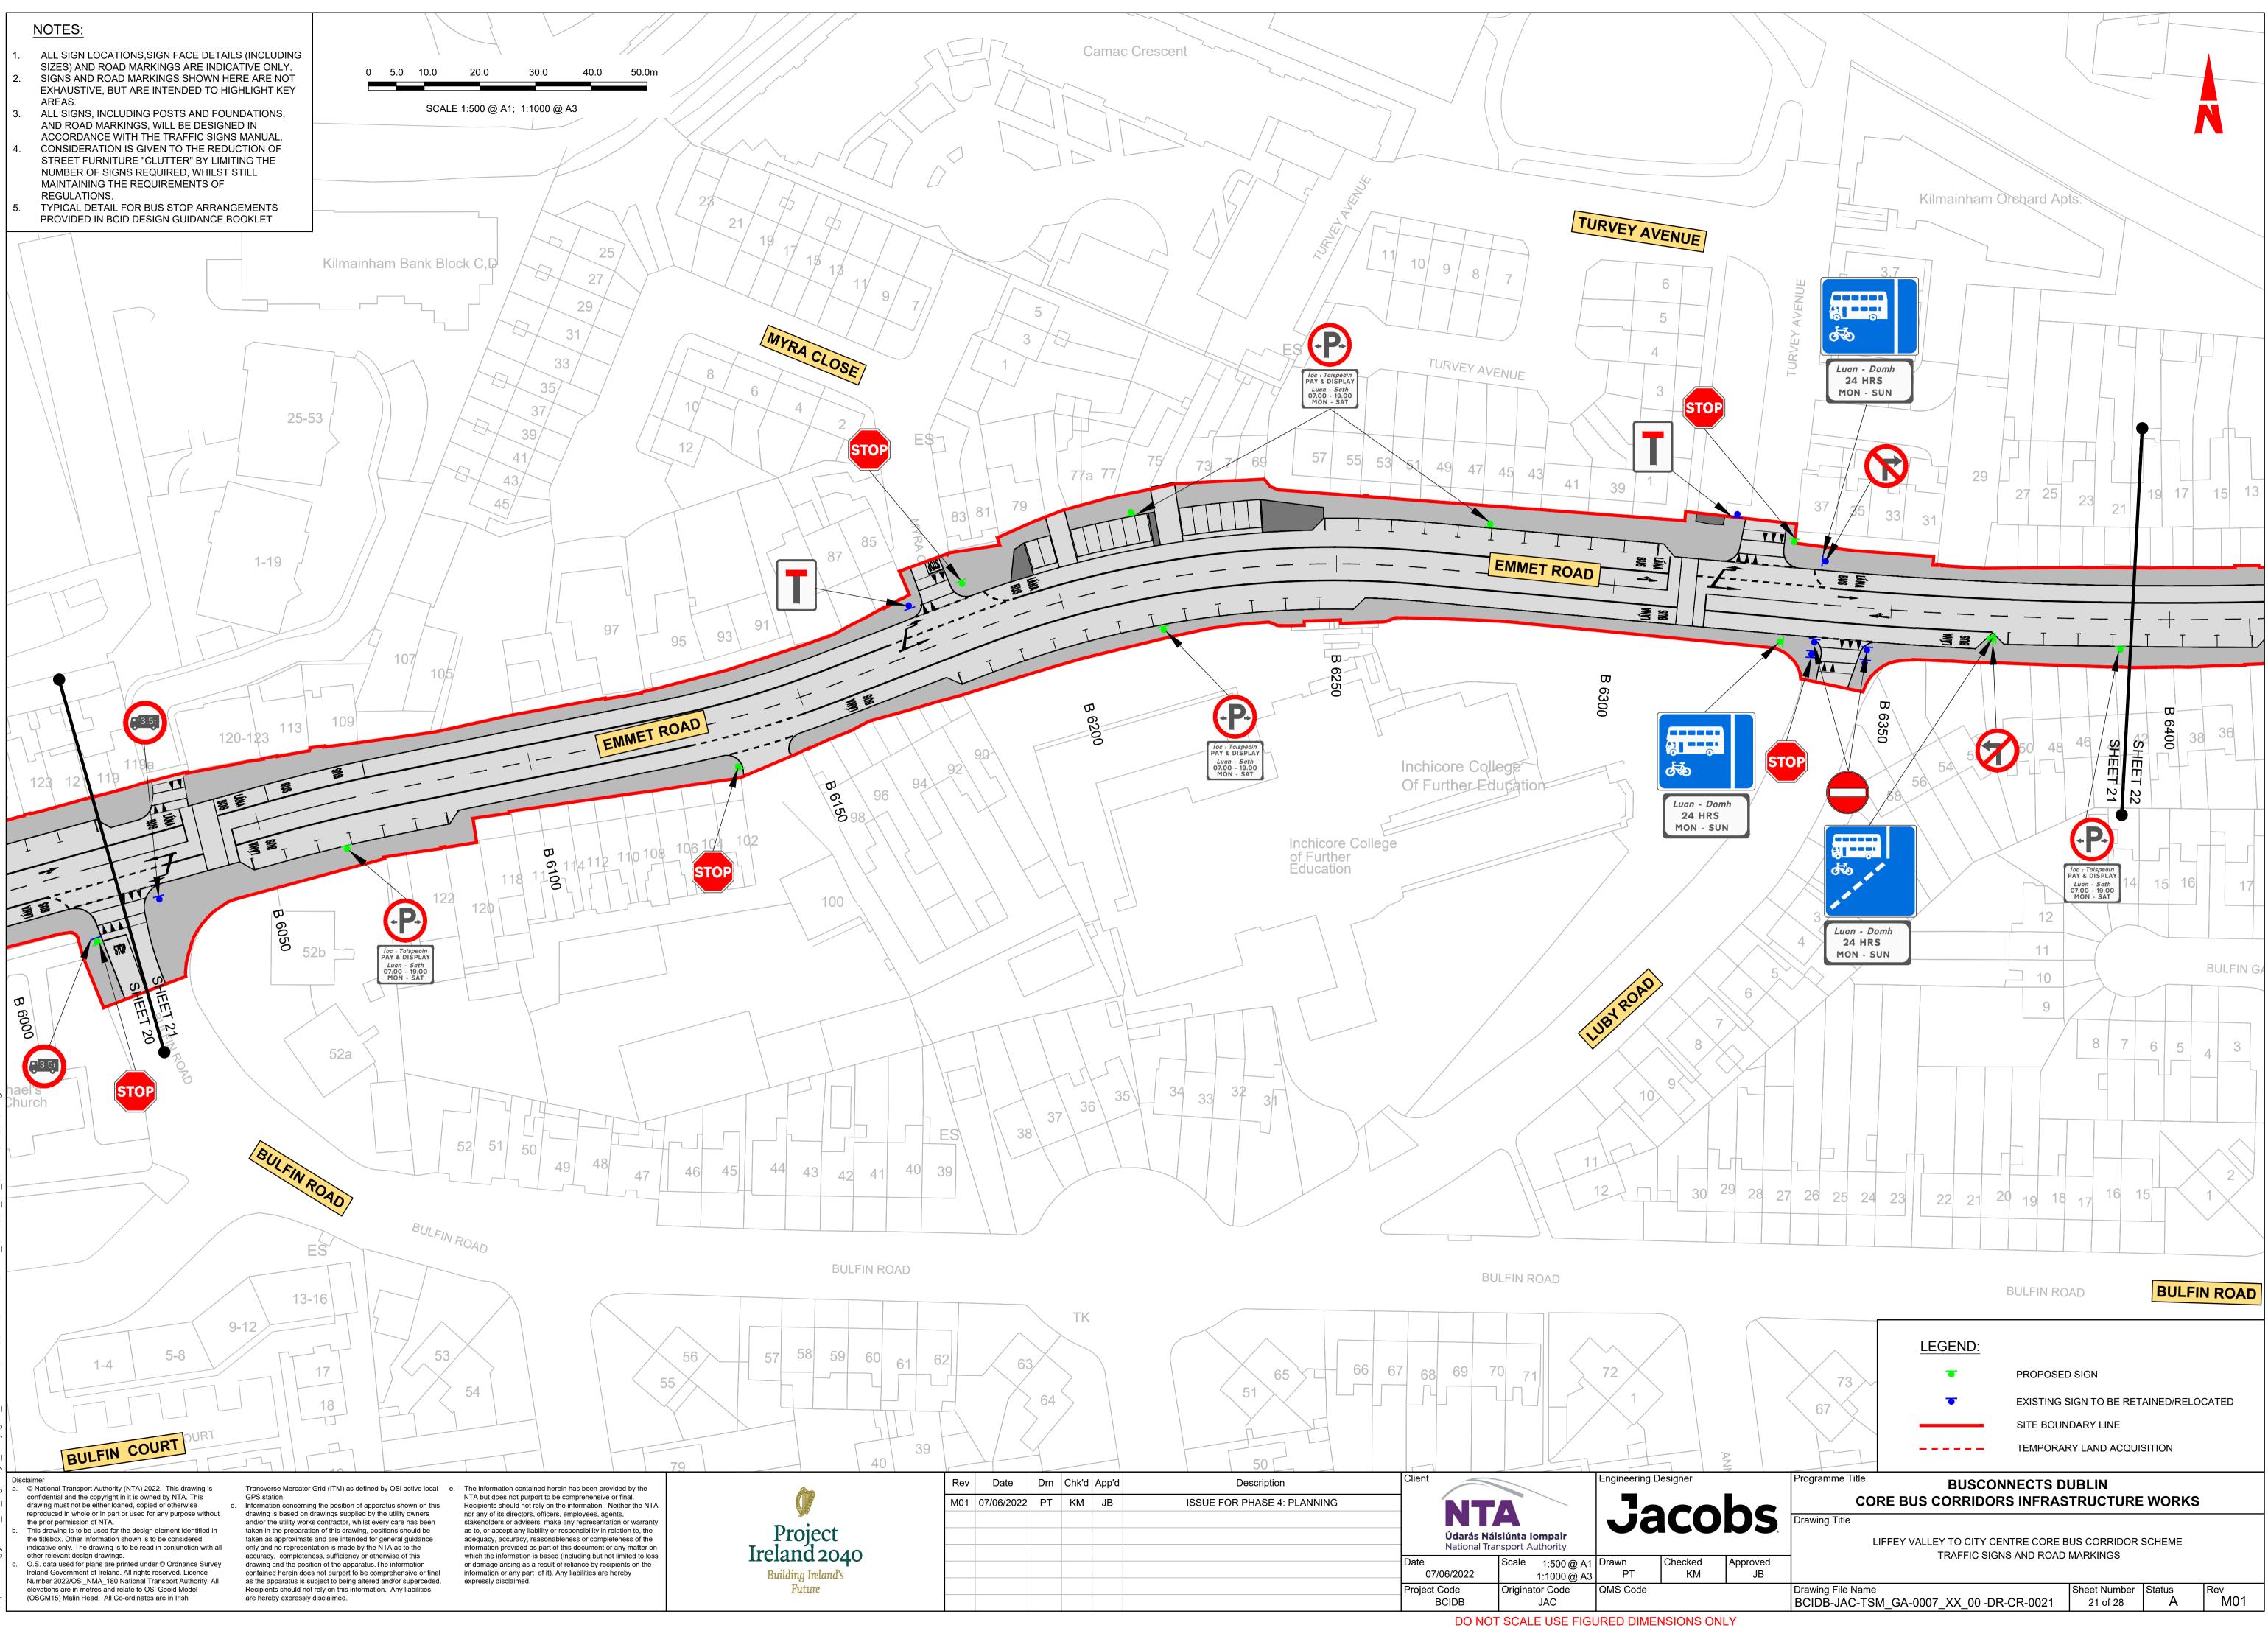

## Traffic Signs and Road Markings

# **BUSCONNECTS DUBLIN CORE BUS CORRIDORS INFRASTRUCTURE WORKS**

### DRAWING SERIES NUMBER(S)

BCIDB-JAC-TSM\_IX-0007\_XX\_00-DR-CR-0001 BCIDB-JAC-TSM\_KP-0007\_XX\_00-DR-CR-0001 BCIDB-JAC-TSM\_GA-0007\_XX\_00-DR-CR-0003 to 0028

the titlebox. Other information shown is to be considered indicative only. The drawing is to be read in conjunction with all other relevant design drawings. O.S. data used for plans are printed under © Ordnance Survey Ireland Government of Ireland. All rights reserved. Licence

DO NOT SCALE USE FIGURED DIMENSIONS ONLY

| L        |       | ND.   |              |               |           |                           |
|----------|-------|-------|--------------|---------------|-----------|---------------------------|
|          | -     |       | PROPOSI      |               | D.C.T     |                           |
| _        | •     |       |              | SIGN TO BE    |           | D/RELOCATEI               |
| _        |       |       |              |               |           | N                         |
|          |       |       |              | 1             |           |                           |
|          |       |       |              |               |           |                           |
| 0        | 5.0   | 10.0  | 20.0         | 30.0          | 40.0      | 50.0m                     |
|          |       | 0041  | F 4 500 O A  | 4 4 4 9 9 9 9 |           |                           |
|          |       | SCAL  | .E 1:500 @ A | 1; 1:1000 @ / | 43        |                           |
|          |       |       |              |               |           |                           |
|          |       |       |              |               |           |                           |
|          |       |       |              |               |           |                           |
|          |       |       |              |               |           |                           |
|          |       |       |              |               |           |                           |
|          |       |       |              |               |           |                           |
|          |       |       |              |               |           |                           |
|          |       |       |              |               |           |                           |
|          |       |       |              |               |           |                           |
|          |       |       |              |               |           |                           |
|          |       |       |              |               |           |                           |
|          |       |       |              |               |           |                           |
|          |       |       |              |               |           |                           |
|          |       |       |              |               |           |                           |
|          |       |       |              |               |           |                           |
|          |       |       |              |               |           |                           |
|          |       |       |              |               |           |                           |
|          |       |       |              |               |           |                           |
|          |       |       |              |               |           |                           |
|          |       |       |              |               |           | $\geq$                    |
|          |       |       |              |               | $\bigvee$ |                           |
|          |       |       |              |               | Λ         |                           |
|          |       |       |              | /             |           |                           |
|          |       |       |              | 1             |           |                           |
|          |       |       |              |               |           |                           |
|          |       |       | 1            | /* / /        | /         |                           |
|          |       |       | a to the     |               |           | $\searrow$                |
|          |       |       | 1.           |               | / /       |                           |
|          |       |       | ¥ //         |               |           |                           |
|          |       |       |              |               |           |                           |
| in       | N.    |       | / /          |               | /         | / /                       |
| áin<br>N |       | //    |              |               |           |                           |
| id       | $\Pi$ | -     | / /          | /             | ////      |                           |
|          |       |       |              |               |           | /                         |
|          | /     | / /   |              |               |           |                           |
|          |       |       |              | $\sim$ /      | /         | $\bigcirc$                |
|          | ,     | /     | $\land$      |               |           | $\langle \langle \rangle$ |
| / /      |       | /     | / /          | /             |           |                           |
| /        |       | _ / / |              |               |           |                           |