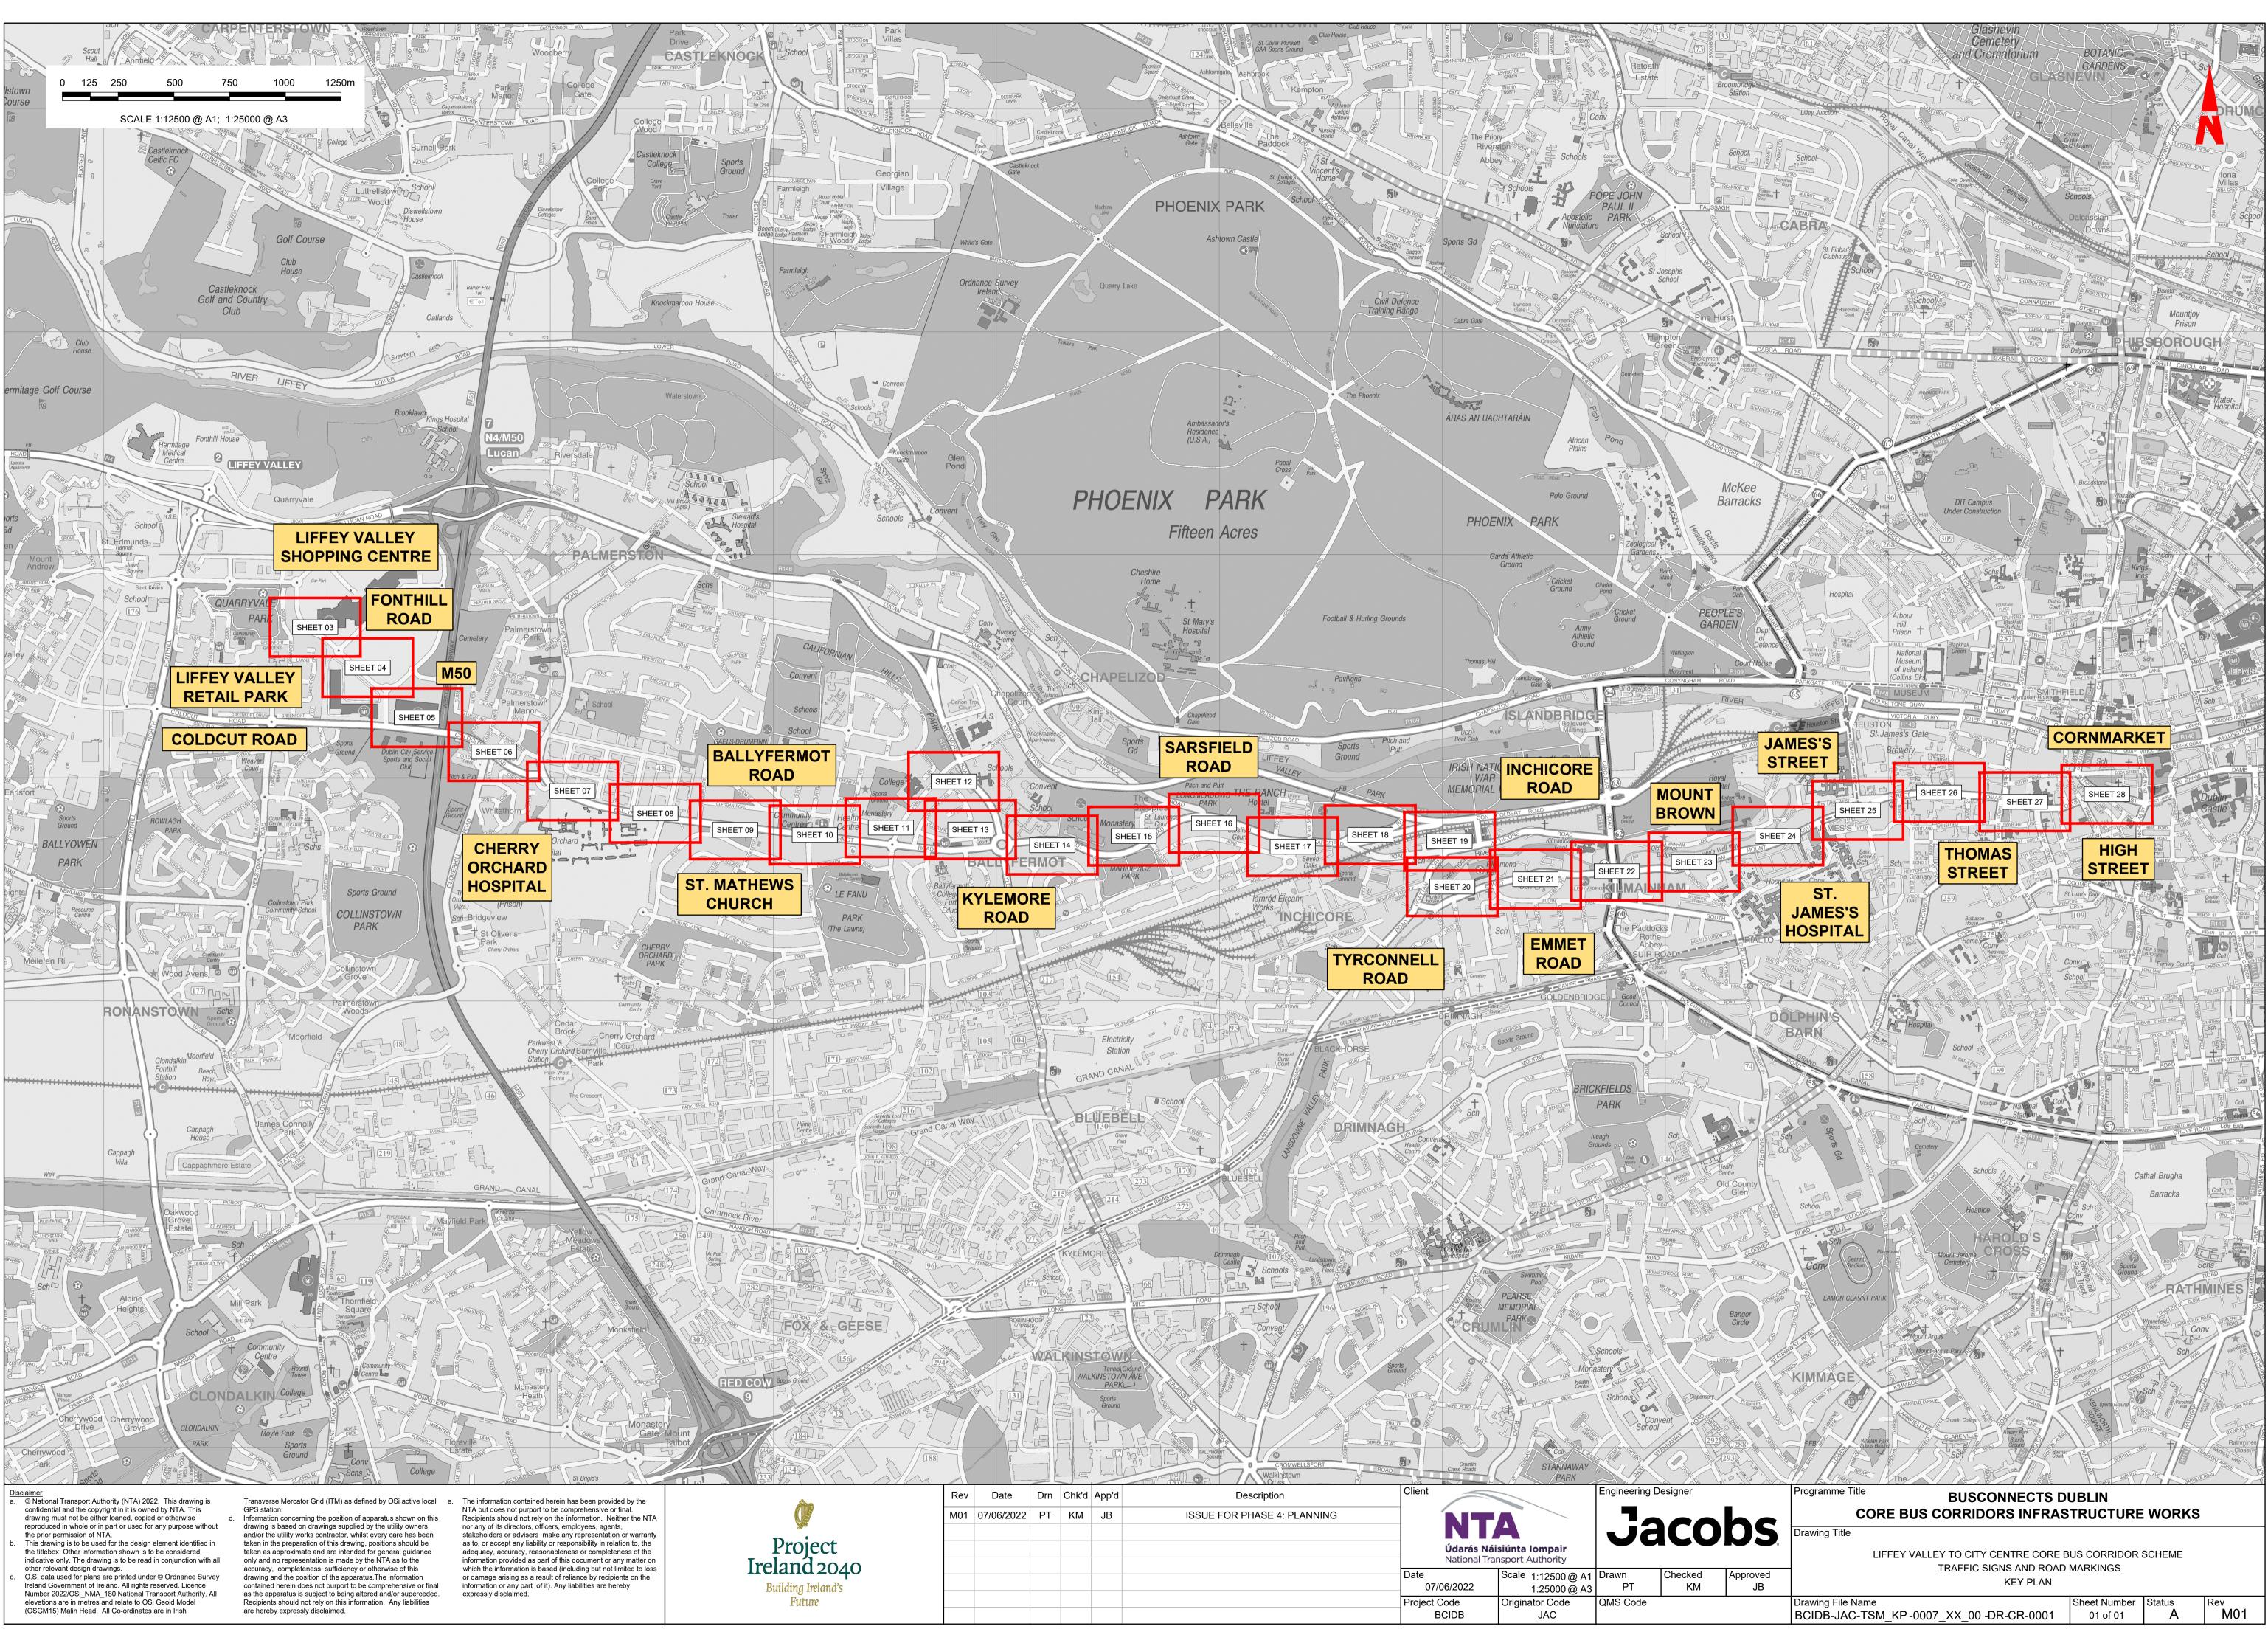

### DRAWING SERIES NUMBER(S)

BCIDB-JAC-TSM\_IX-0007\_XX\_00-DR-CR-0001 BCIDB-JAC-TSM\_KP-0007\_XX\_00-DR-CR-0001 BCIDB-JAC-TSM\_GA-0007\_XX\_00-DR-CR-0003 to 0028

the titlebox. Other information shown is to be considered indicative only. The drawing is to be read in conjunction with all other relevant design drawings. O.S. data used for plans are printed under © Ordnance Survey Ireland Government of Ireland. All rights reserved. Licence