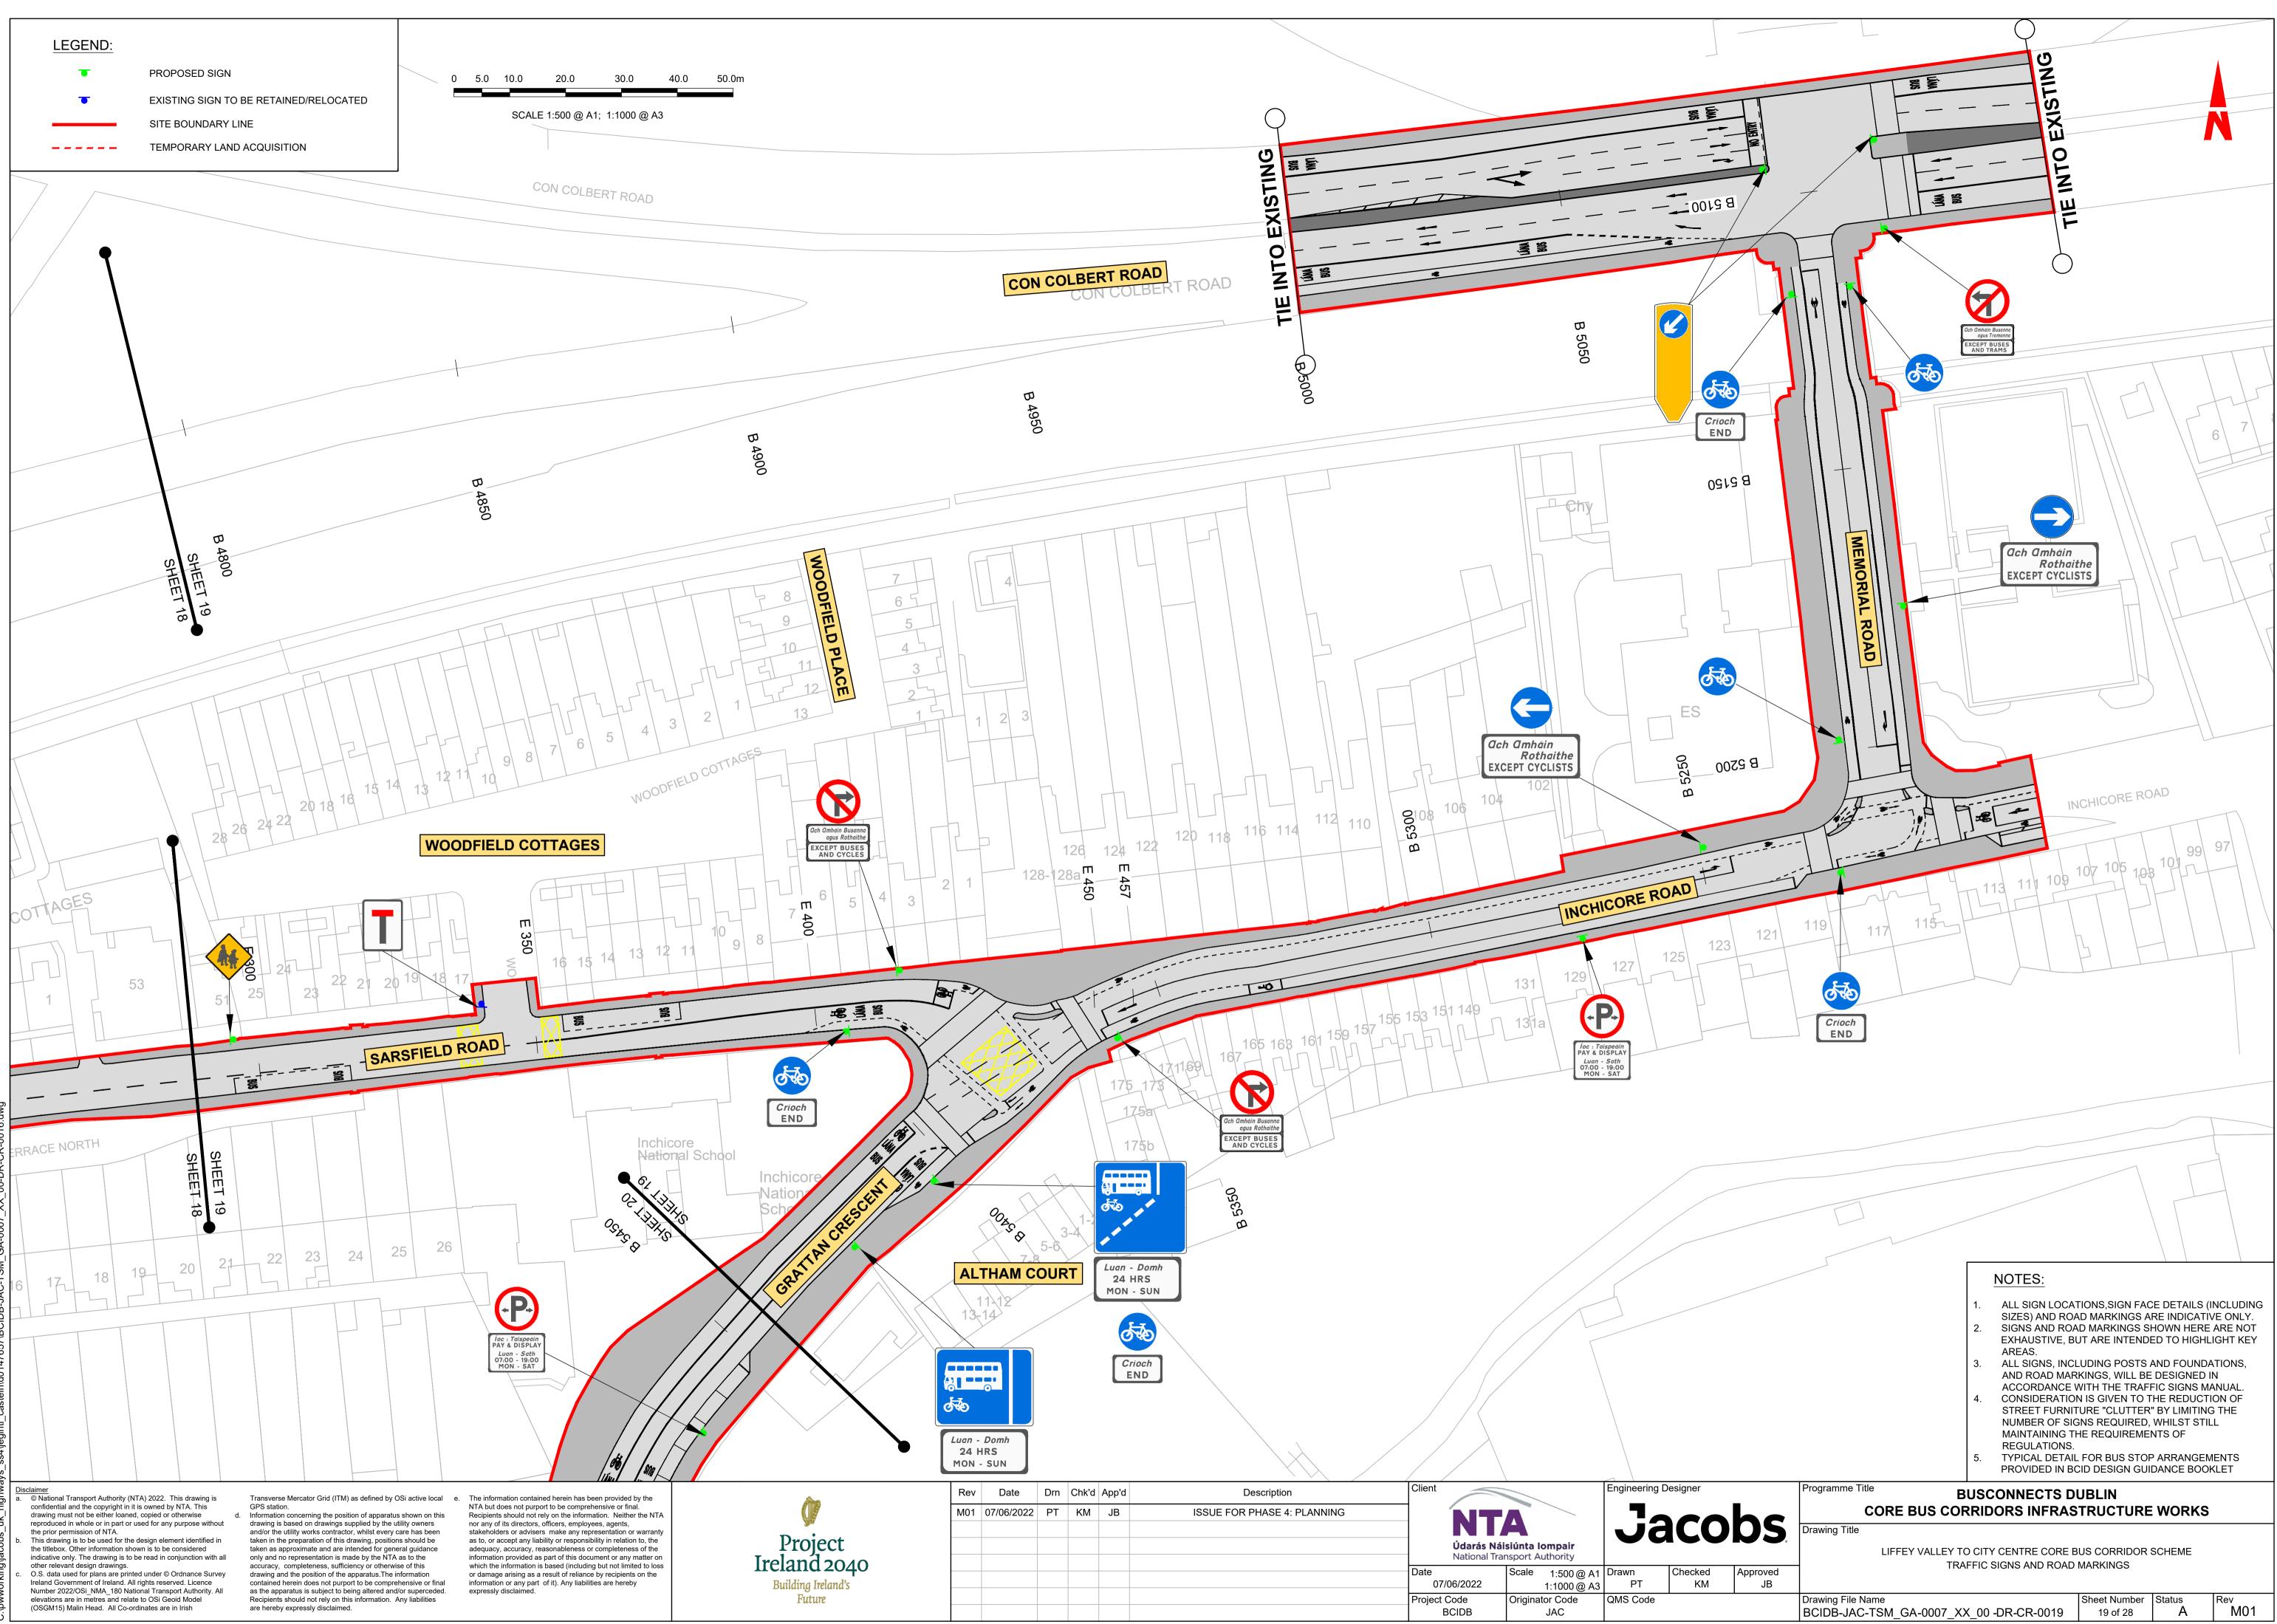

## Traffic Signs and Road Markings

### DRAWING SERIES NUMBER(S)

BCIDB-JAC-TSM\_IX-0007\_XX\_00-DR-CR-0001 BCIDB-JAC-TSM\_KP-0007\_XX\_00-DR-CR-0001 BCIDB-JAC-TSM\_GA-0007\_XX\_00-DR-CR-0003 to 0028

the titlebox. Other information shown is to be considered indicative only. The drawing is to be read in conjunction with all other relevant design drawings. O.S. data used for plans are printed under © Ordnance Survey Ireland Government of Ireland. All rights reserved. Licence

DO NOT SCALE USE FIGURED DIMENSIONS ONLY

| L        |       | ND.   |              |               |           |                           |
|----------|-------|-------|--------------|---------------|-----------|---------------------------|
|          | -     |       | PROPOSI      |               | D.C.T     |                           |
| _        | •     |       |              | SIGN TO BE    |           | D/RELOCATEI               |
| _        |       |       |              |               |           | N                         |
|          |       |       |              | 1             |           |                           |
|          |       |       |              |               |           |                           |
| 0        | 5.0   | 10.0  | 20.0         | 30.0          | 40.0      | 50.0m                     |
|          |       | 0041  | F 4 500 O A  | 4 4 4 9 9 9 9 |           |                           |
|          |       | SCAL  | .E 1:500 @ A | 1; 1:1000 @ / | 43        |                           |
|          |       |       |              |               |           |                           |
|          |       |       |              |               |           |                           |
|          |       |       |              |               |           |                           |
|          |       |       |              |               |           |                           |
|          |       |       |              |               |           |                           |
|          |       |       |              |               |           |                           |
|          |       |       |              |               |           |                           |
|          |       |       |              |               |           |                           |
|          |       |       |              |               |           |                           |
|          |       |       |              |               |           |                           |
|          |       |       |              |               |           |                           |
|          |       |       |              |               |           |                           |
|          |       |       |              |               |           |                           |
|          |       |       |              |               |           |                           |
|          |       |       |              |               |           |                           |
|          |       |       |              |               |           |                           |
|          |       |       |              |               |           |                           |
|          |       |       |              |               |           |                           |
|          |       |       |              |               |           |                           |
|          |       |       |              |               |           | $\geq$                    |
|          |       |       |              |               | $\bigvee$ |                           |
|          |       |       |              |               | Λ         |                           |
|          |       |       |              | /             |           |                           |
|          |       |       |              | 1             |           |                           |
|          |       |       |              |               |           |                           |
|          |       |       | 1            | /* / /        | /         |                           |
|          |       |       | a to the     |               |           | $\searrow$                |
|          |       |       | 1.           |               | / /       |                           |
|          |       |       | ¥ //         |               |           |                           |
|          |       |       |              |               |           |                           |
| in       | N.    |       | / /          |               | /         | / /                       |
| áin<br>N |       | //    |              |               |           |                           |
| id       | $\Pi$ | -     | / /          | /             | ////      |                           |
|          |       |       |              |               |           | /                         |
|          | /     | / /   |              |               |           |                           |
|          |       |       |              | $\sim$ /      | /         | $\bigcirc$                |
|          | ,     | /     | $\land$      |               |           | $\langle \langle \rangle$ |
| / /      |       | /     | / /          | /             |           |                           |
| /        |       | _ / / |              |               |           |                           |