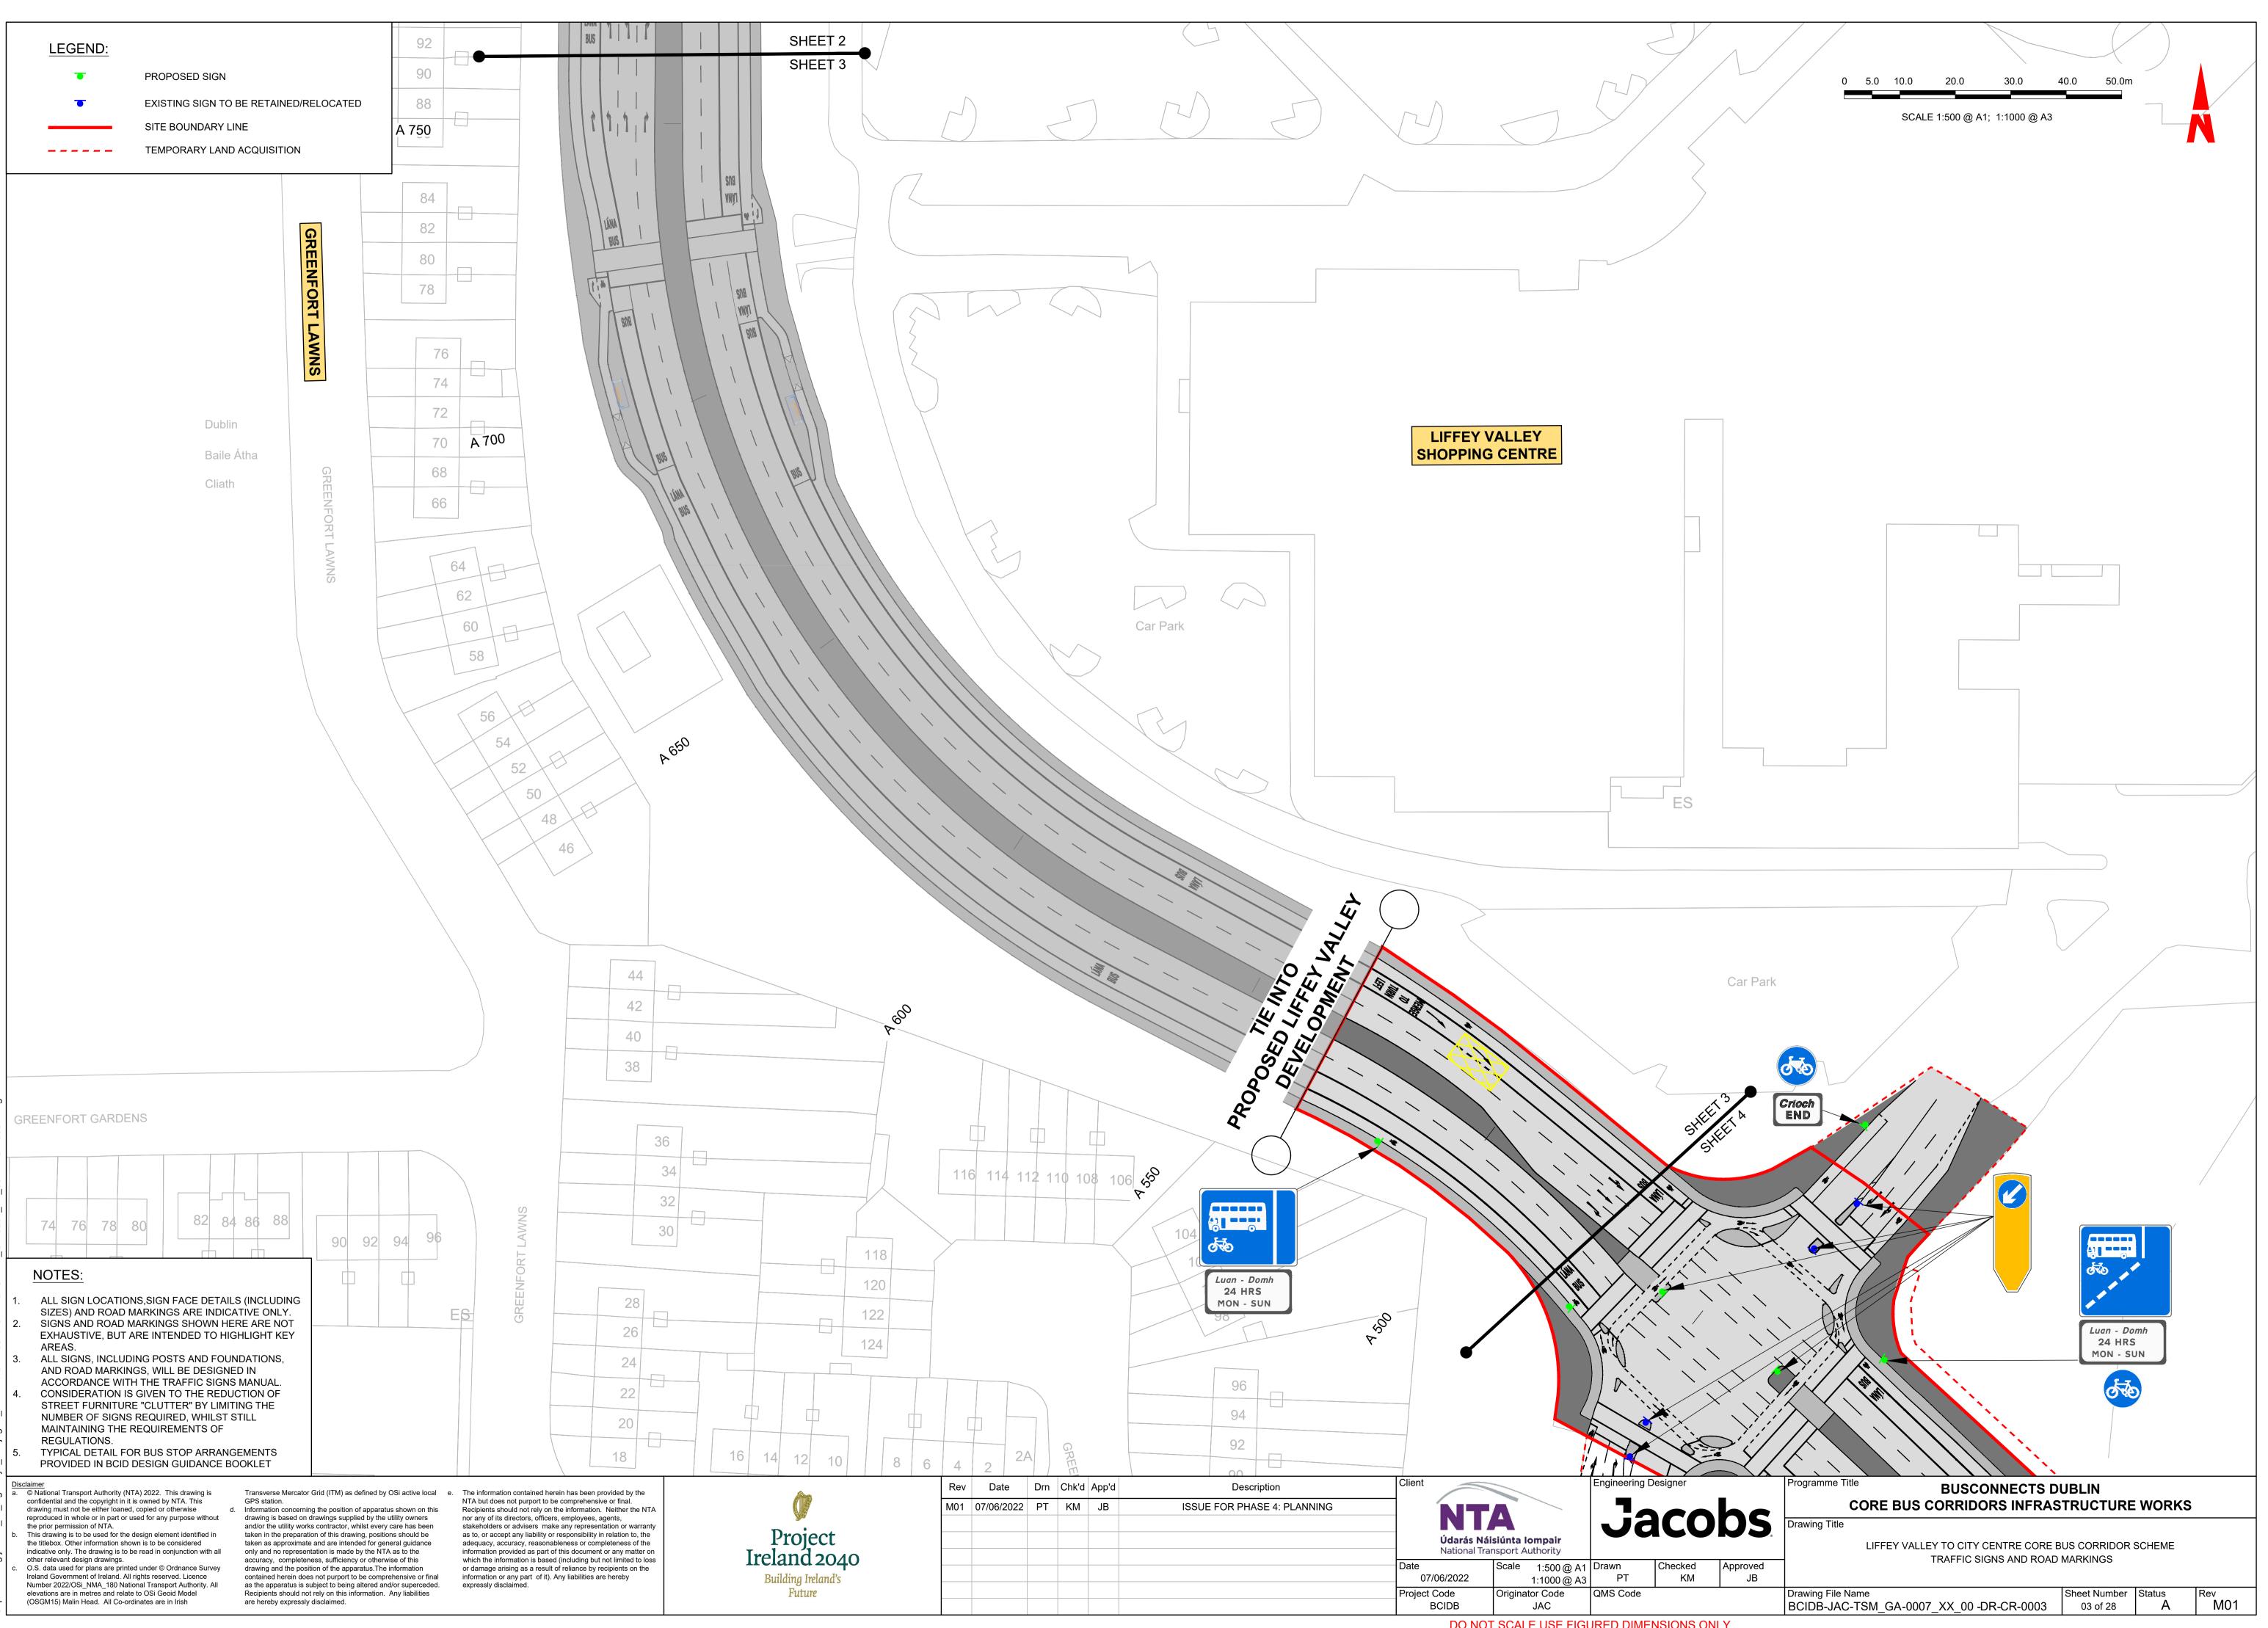

DO NOT SCALE USE FIGURED DIMENSIONS ONLY

| L        |       | ND.   |              |               |           |                           |
|----------|-------|-------|--------------|---------------|-----------|---------------------------|
|          | -     |       | PROPOSI      |               | D.C.T     |                           |
| _        | •     |       |              | SIGN TO BE    |           | D/RELOCATEI               |
| _        |       |       |              |               |           | N                         |
|          |       |       |              | 1             |           |                           |
|          |       |       |              |               |           |                           |
| 0        | 5.0   | 10.0  | 20.0         | 30.0          | 40.0      | 50.0m                     |
|          |       | 0041  | F 4 500 O A  | 4 4 4 9 9 9 9 |           |                           |
|          |       | SCAL  | .E 1:500 @ A | 1; 1:1000 @ / | 43        |                           |
|          |       |       |              |               |           |                           |
|          |       |       |              |               |           |                           |
|          |       |       |              |               |           |                           |
|          |       |       |              |               |           |                           |
|          |       |       |              |               |           |                           |
|          |       |       |              |               |           |                           |
|          |       |       |              |               |           |                           |
|          |       |       |              |               |           |                           |
|          |       |       |              |               |           |                           |
|          |       |       |              |               |           |                           |
|          |       |       |              |               |           |                           |
|          |       |       |              |               |           |                           |
|          |       |       |              |               |           |                           |
|          |       |       |              |               |           |                           |
|          |       |       |              |               |           |                           |
|          |       |       |              |               |           |                           |
|          |       |       |              |               |           |                           |
|          |       |       |              |               |           |                           |
|          |       |       |              |               |           |                           |
|          |       |       |              |               |           | $\geq$                    |
|          |       |       |              |               | $\bigvee$ |                           |
|          |       |       |              |               | Λ         |                           |
|          |       |       |              | /             |           |                           |
|          |       |       |              | 1             |           |                           |
|          |       |       |              |               |           |                           |
|          |       |       | 1            | /* / /        | /         |                           |
|          |       |       | a to the     |               |           | $\searrow$                |
|          |       |       | 1.           |               | / /       |                           |
|          |       |       | ¥ //         |               |           |                           |
|          |       |       |              |               |           |                           |
| in       | N.    |       | / /          |               | /         | / /                       |
| áin<br>N |       | //    |              |               |           |                           |
| id       | $\Pi$ | -     | / /          | /             | ////      |                           |
|          |       |       |              |               |           | /                         |
|          | /     | / /   |              |               |           |                           |
|          |       |       |              | $\sim$ /      | /         | $\bigcirc$                |
|          | ,     | /     | $\land$      |               |           | $\langle \langle \rangle$ |
| / /      |       | /     | / /          | /             |           |                           |
| /        |       | _ / / |              |               |           |                           |