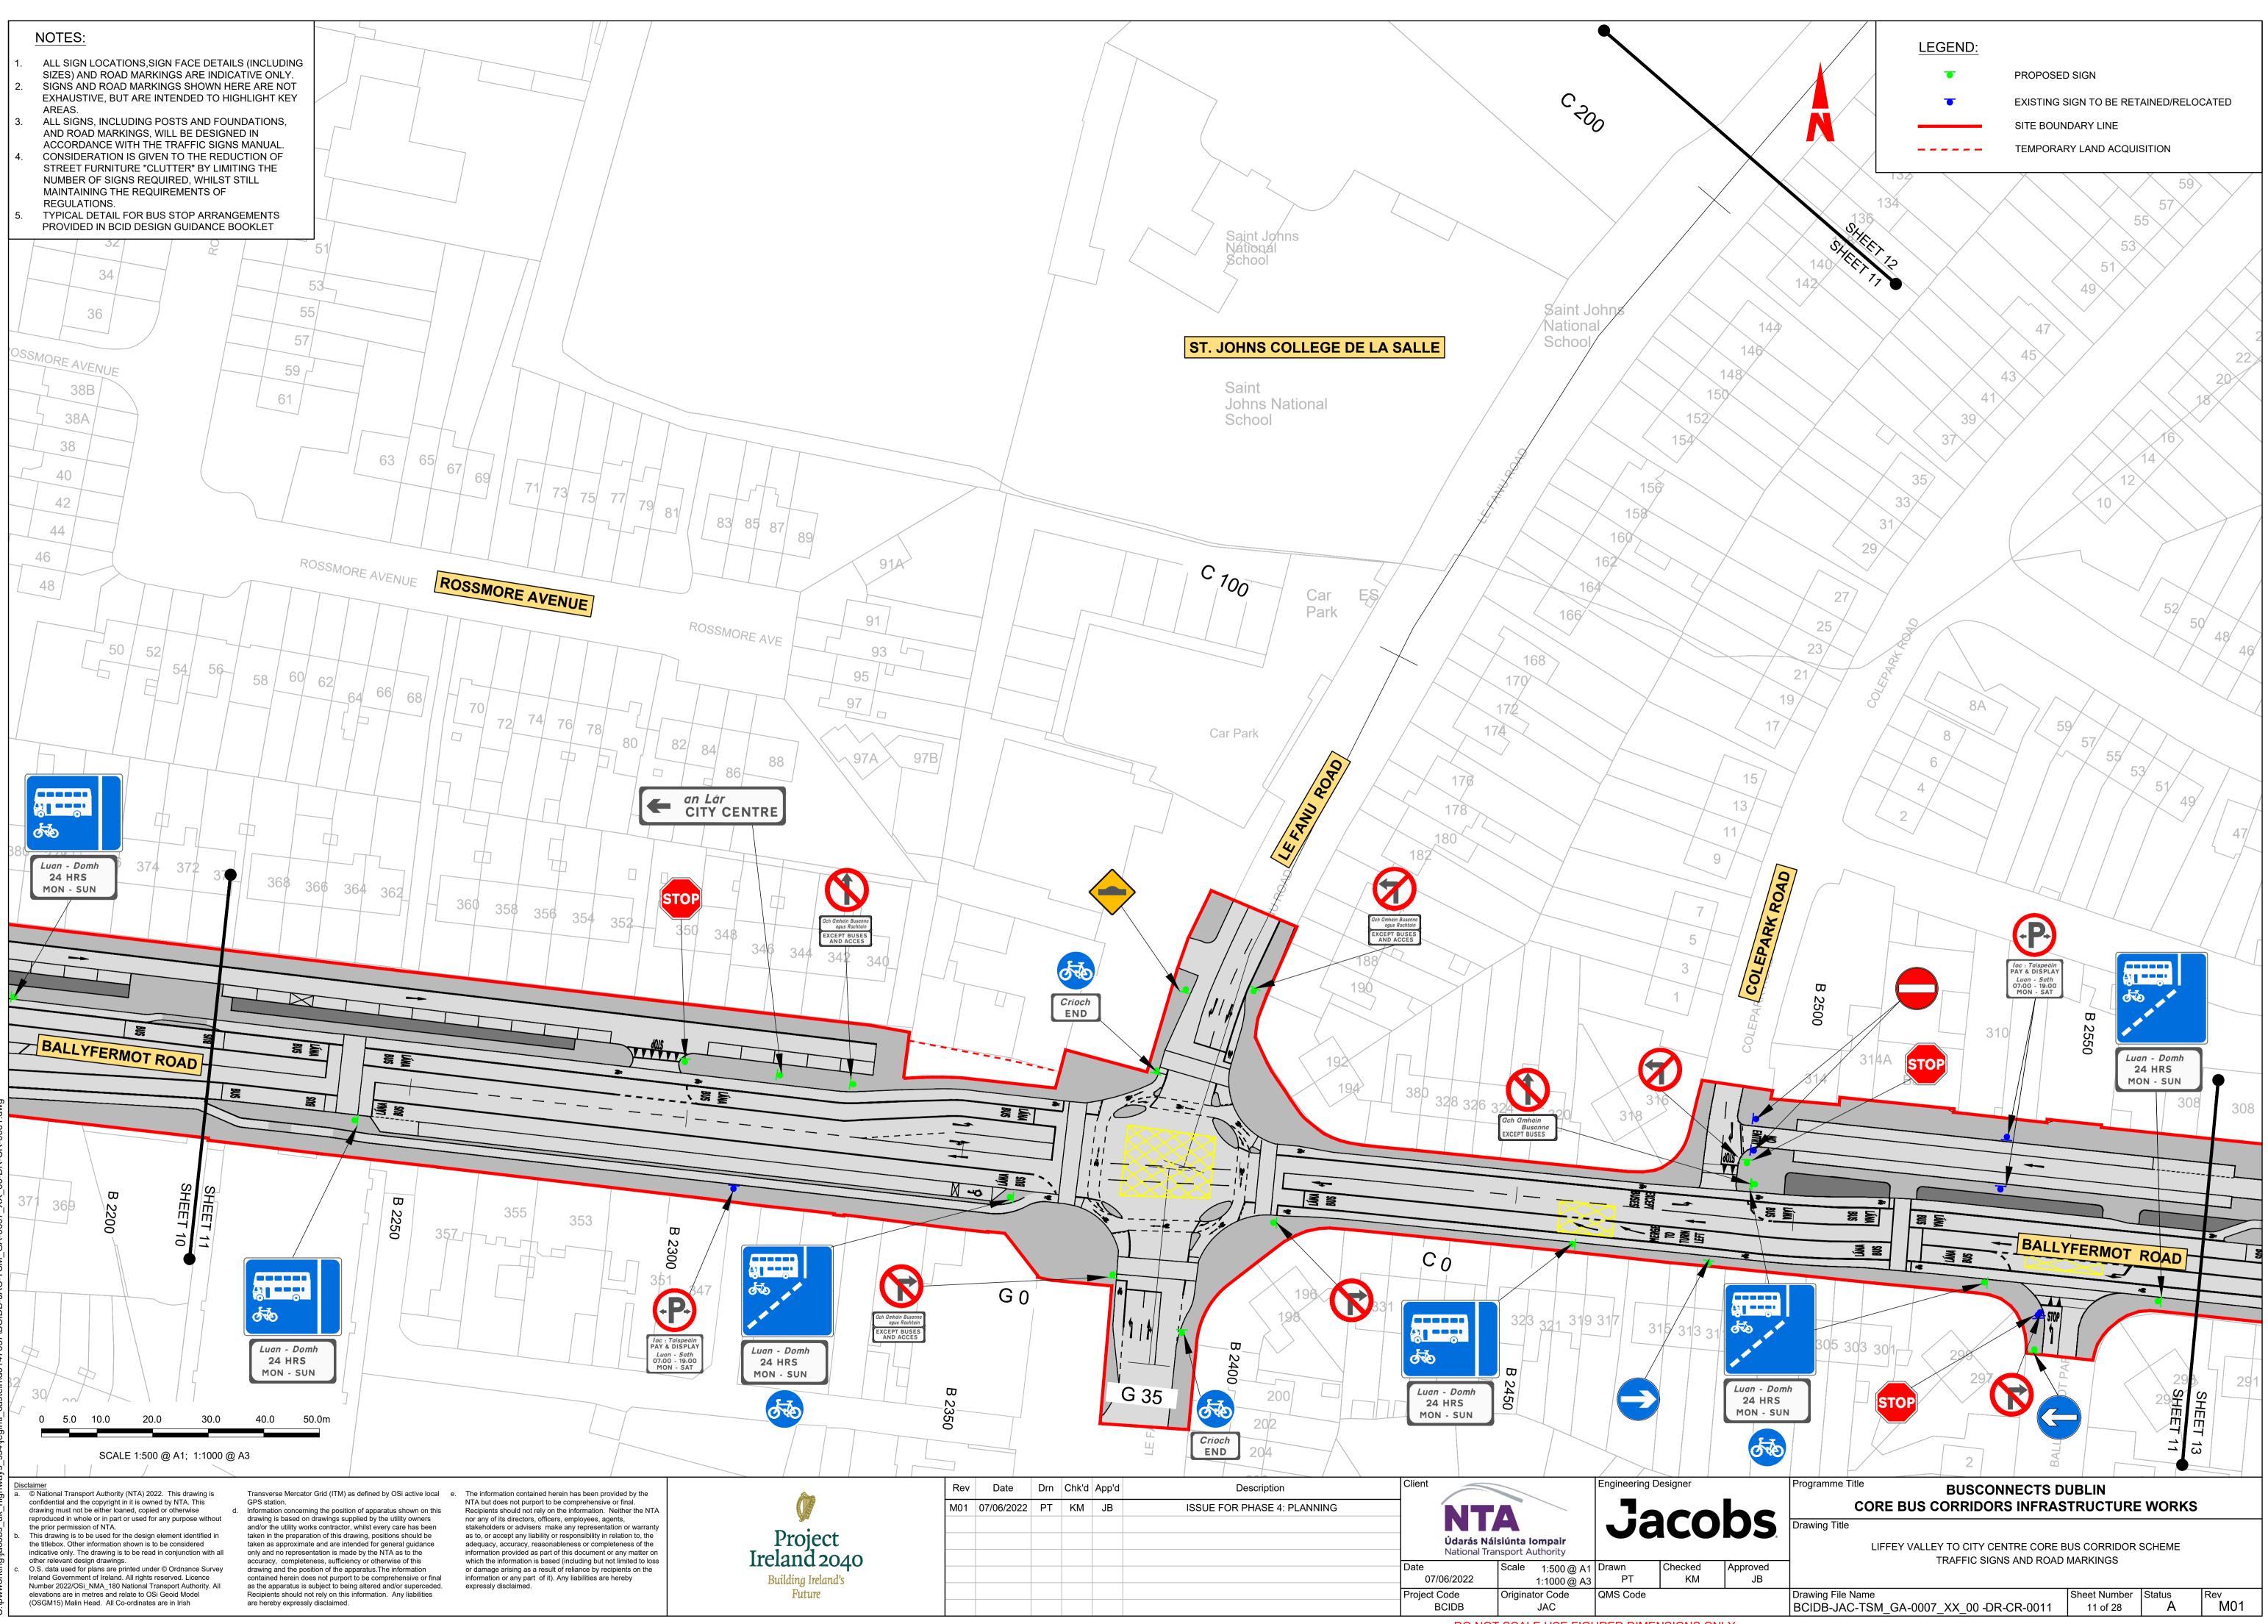

## Traffic Signs and Road Markings

# **BUSCONNECTS DUBLIN CORE BUS CORRIDORS INFRASTRUCTURE WORKS**

### DRAWING SERIES NUMBER(S)

BCIDB-JAC-TSM\_IX-0007\_XX\_00-DR-CR-0001 BCIDB-JAC-TSM\_KP-0007\_XX\_00-DR-CR-0001 BCIDB-JAC-TSM\_GA-0007\_XX\_00-DR-CR-0003 to 0028

the titlebox. Other information shown is to be considered indicative only. The drawing is to be read in conjunction with all other relevant design drawings. O.S. data used for plans are printed under © Ordnance Survey Ireland Government of Ireland. All rights reserved. Licence