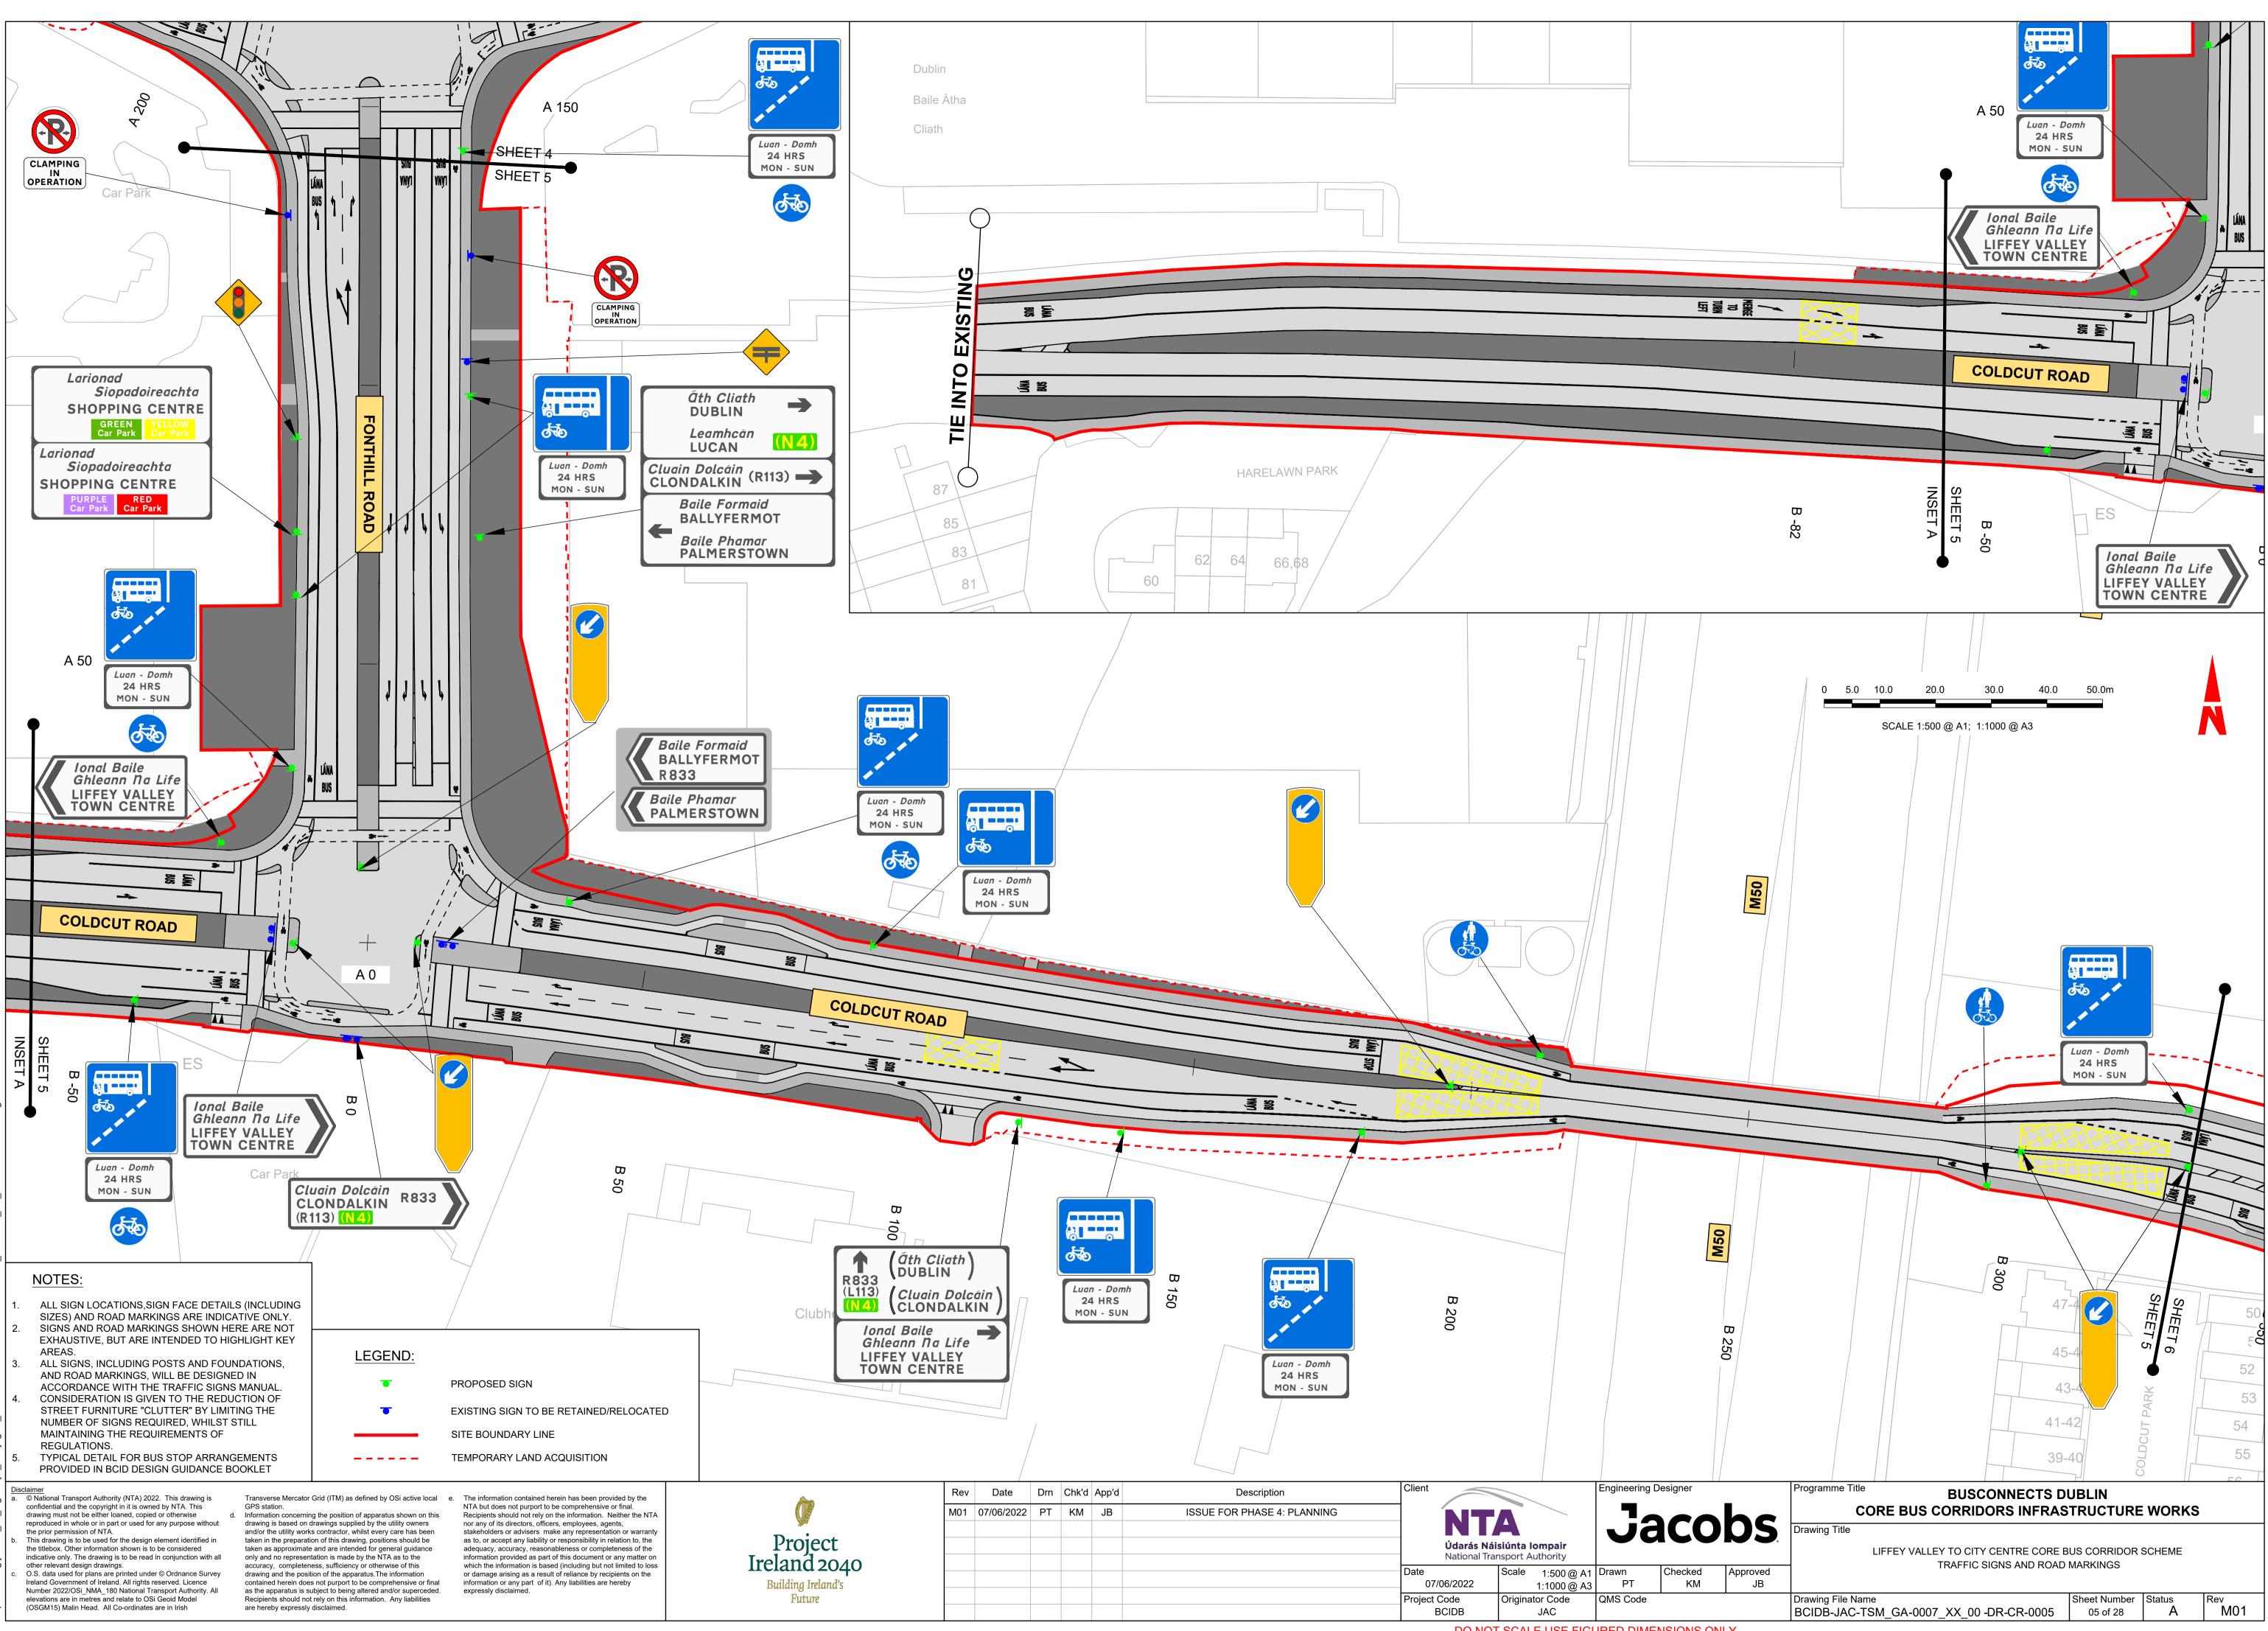

DO NOT SCALE USE FIGURED DIMENSIONS ONLY

| L        |       | ND.   |              |               |           |                           |
|----------|-------|-------|--------------|---------------|-----------|---------------------------|
|          | -     |       | PROPOSI      |               | D.C.T     |                           |
| _        | •     |       |              | SIGN TO BE    |           | D/RELOCATEI               |
| _        |       |       |              |               |           | N                         |
|          |       |       |              | 1             |           |                           |
|          |       |       |              |               |           |                           |
| 0        | 5.0   | 10.0  | 20.0         | 30.0          | 40.0      | 50.0m                     |
|          |       | 0041  | F 4 500 O A  | 4 4 4 9 9 9 9 |           |                           |
|          |       | SCAL  | .E 1:500 @ A | 1; 1:1000 @ / | 43        |                           |
|          |       |       |              |               |           |                           |
|          |       |       |              |               |           |                           |
|          |       |       |              |               |           |                           |
|          |       |       |              |               |           |                           |
|          |       |       |              |               |           |                           |
|          |       |       |              |               |           |                           |
|          |       |       |              |               |           |                           |
|          |       |       |              |               |           |                           |
|          |       |       |              |               |           |                           |
|          |       |       |              |               |           |                           |
|          |       |       |              |               |           |                           |
|          |       |       |              |               |           |                           |
|          |       |       |              |               |           |                           |
|          |       |       |              |               |           |                           |
|          |       |       |              |               |           |                           |
|          |       |       |              |               |           |                           |
|          |       |       |              |               |           |                           |
|          |       |       |              |               |           |                           |
|          |       |       |              |               |           |                           |
|          |       |       |              |               |           | $\geq$                    |
|          |       |       |              |               | $\bigvee$ |                           |
|          |       |       |              |               | Λ         |                           |
|          |       |       |              | /             |           |                           |
|          |       |       |              | 1             |           |                           |
|          |       |       |              |               |           |                           |
|          |       |       | 1            | /* / /        | /         |                           |
|          |       |       | a to the     |               |           | $\searrow$                |
|          |       |       | 1.           |               | / /       |                           |
|          |       |       | ¥ //         |               |           |                           |
|          |       |       |              |               |           |                           |
| in       | N.    |       | / /          |               | /         | / /                       |
| áin<br>N |       | //    |              |               |           |                           |
| id       | $\Pi$ | -     | / /          | /             | ////      |                           |
|          |       |       |              |               |           | /                         |
|          | /     | / /   |              |               |           |                           |
|          |       |       |              | $\sim$ /      | /         | $\bigcirc$                |
|          | ,     | /     | $\land$      |               |           | $\langle \langle \rangle$ |
| / /      |       | /     | / /          | /             |           |                           |
| /        |       | _ / / |              |               |           |                           |