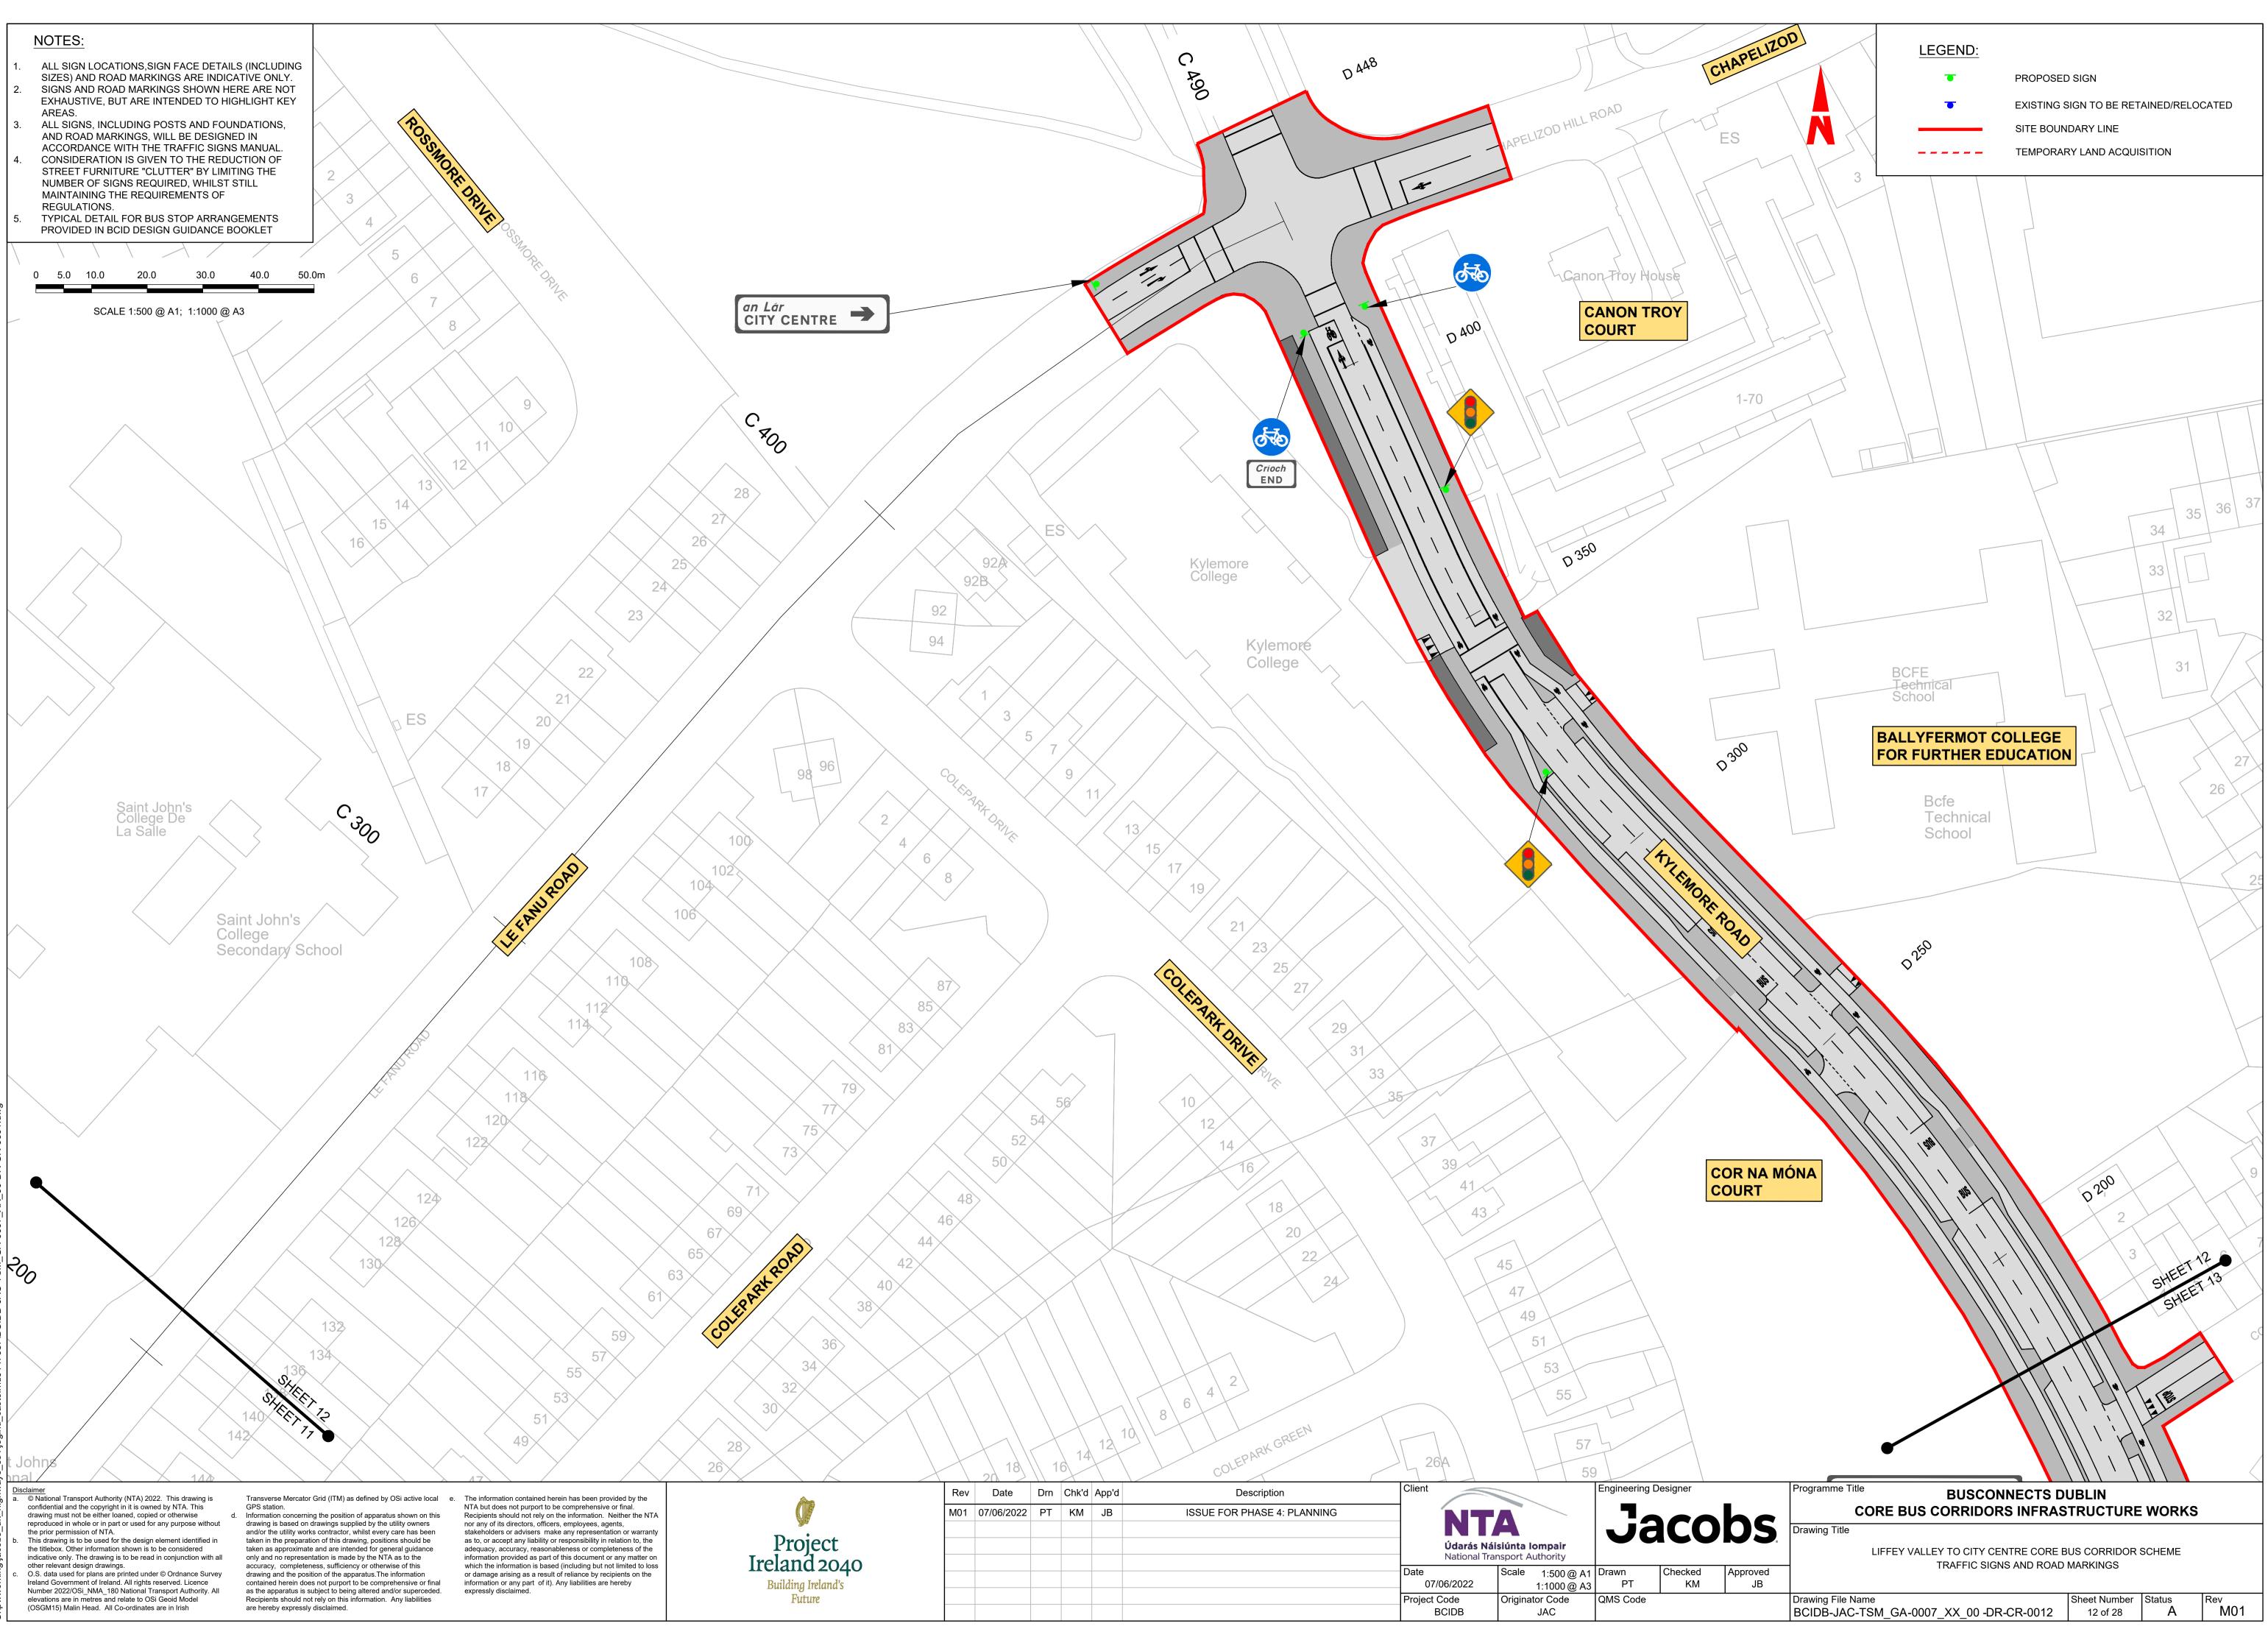

## Traffic Signs and Road Markings

# **BUSCONNECTS DUBLIN CORE BUS CORRIDORS INFRASTRUCTURE WORKS**

### DRAWING SERIES NUMBER(S)

BCIDB-JAC-TSM\_IX-0007\_XX\_00-DR-CR-0001 BCIDB-JAC-TSM\_KP-0007\_XX\_00-DR-CR-0001 BCIDB-JAC-TSM\_GA-0007\_XX\_00-DR-CR-0003 to 0028

the titlebox. Other information shown is to be considered indicative only. The drawing is to be read in conjunction with all other relevant design drawings. O.S. data used for plans are printed under © Ordnance Survey Ireland Government of Ireland. All rights reserved. Licence