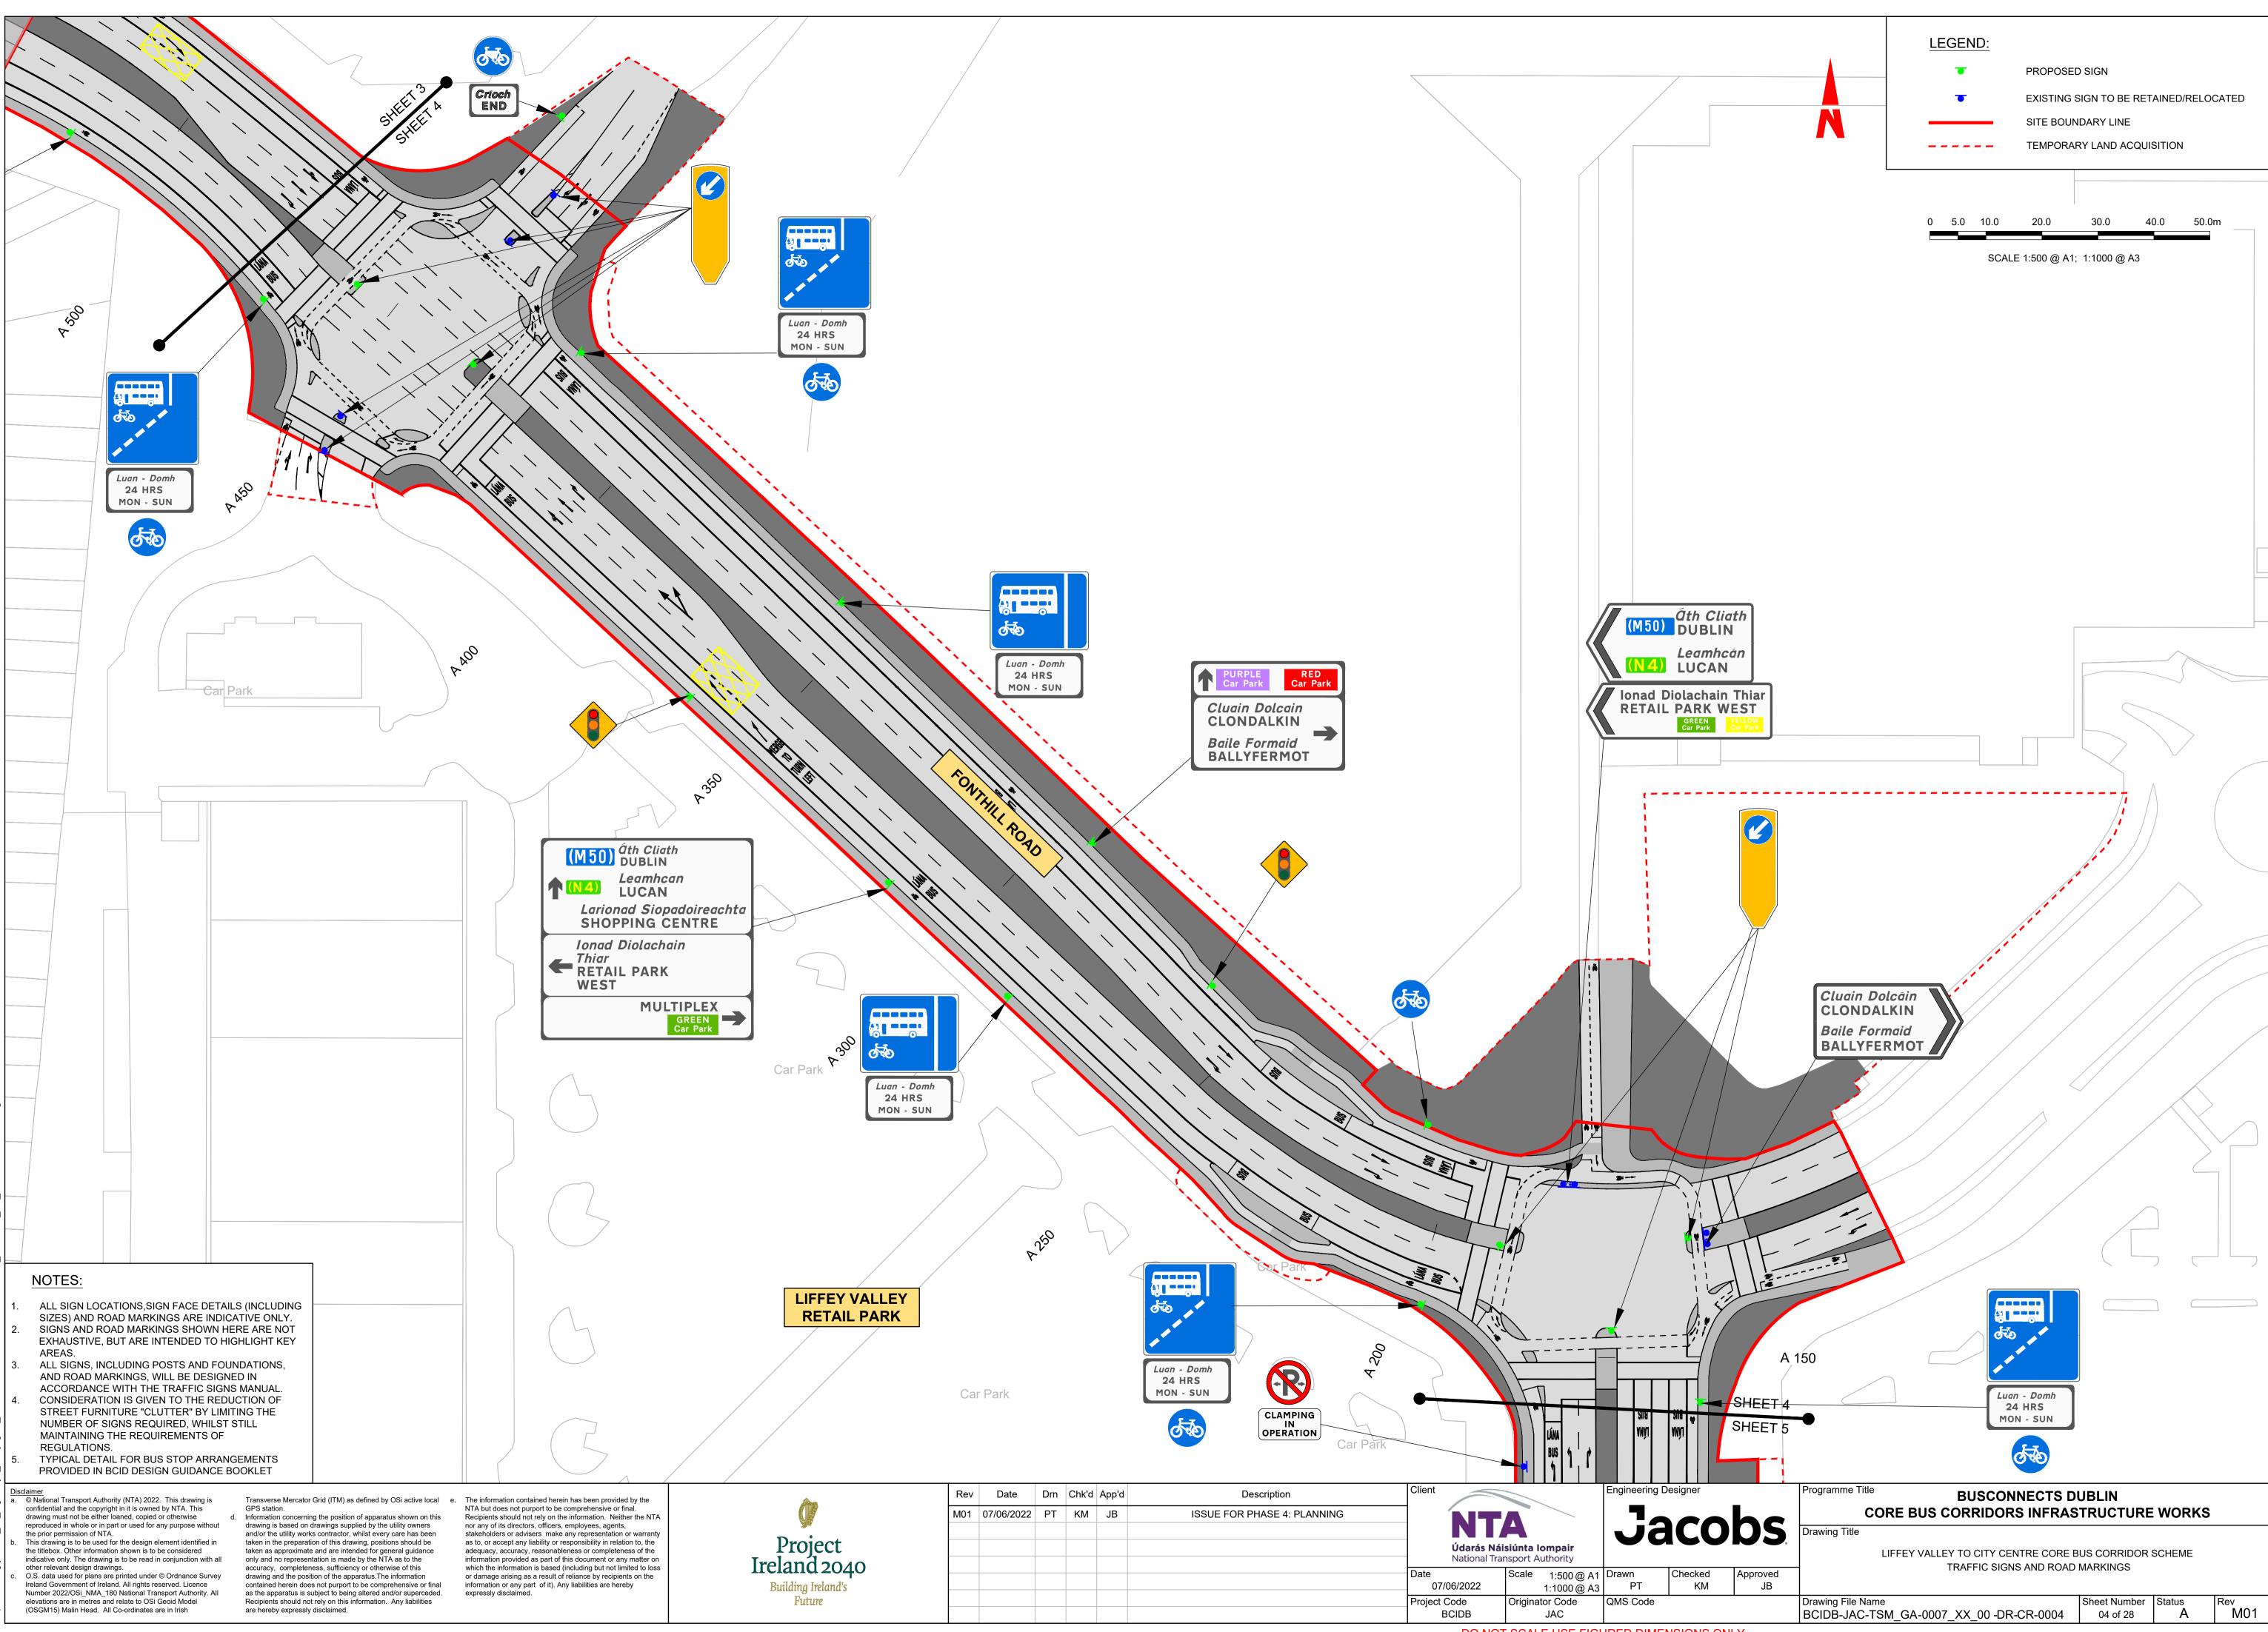

DO NOT SCALE USE FIGURED DIMENSIONS ONLY

| L        |       | ND.   |              |               |           |                           |
|----------|-------|-------|--------------|---------------|-----------|---------------------------|
|          | -     |       | PROPOSI      |               | D.C.T     |                           |
| _        | •     |       |              | SIGN TO BE    |           | D/RELOCATEI               |
| _        |       |       |              |               |           | N                         |
|          |       |       |              | 1             |           |                           |
|          |       |       |              |               |           |                           |
| 0        | 5.0   | 10.0  | 20.0         | 30.0          | 40.0      | 50.0m                     |
|          |       | 0041  | F 4 500 O A  | 4 4 4 9 9 9 9 |           |                           |
|          |       | SCAL  | .E 1:500 @ A | 1; 1:1000 @ / | 43        |                           |
|          |       |       |              |               |           |                           |
|          |       |       |              |               |           |                           |
|          |       |       |              |               |           |                           |
|          |       |       |              |               |           |                           |
|          |       |       |              |               |           |                           |
|          |       |       |              |               |           |                           |
|          |       |       |              |               |           |                           |
|          |       |       |              |               |           |                           |
|          |       |       |              |               |           |                           |
|          |       |       |              |               |           |                           |
|          |       |       |              |               |           |                           |
|          |       |       |              |               |           |                           |
|          |       |       |              |               |           |                           |
|          |       |       |              |               |           |                           |
|          |       |       |              |               |           |                           |
|          |       |       |              |               |           |                           |
|          |       |       |              |               |           |                           |
|          |       |       |              |               |           |                           |
|          |       |       |              |               |           |                           |
|          |       |       |              |               |           | $\geq$                    |
|          |       |       |              |               | $\bigvee$ |                           |
|          |       |       |              |               | Λ         |                           |
|          |       |       |              | /             |           |                           |
|          |       |       |              | 1             |           |                           |
|          |       |       |              |               |           |                           |
|          |       |       | 1            | /* / /        | /         |                           |
|          |       |       | a to the     |               |           | $\searrow$                |
|          |       |       | 1.           |               | / /       |                           |
|          |       |       | ¥ //         |               |           |                           |
|          |       |       |              |               |           |                           |
| in       | N.    |       | / /          |               | /         | / /                       |
| áin<br>N |       | //    |              |               |           |                           |
| id       | $\Pi$ | -     | / /          | /             | ////      |                           |
|          |       |       |              |               |           | /                         |
|          | /     | / /   |              |               |           |                           |
|          |       |       |              | $\sim$ /      | /         | $\bigcirc$                |
|          | ,     | /     | $\land$      |               |           | $\langle \langle \rangle$ |
| / /      |       | /     | / /          | /             |           |                           |
| /        |       | _ / / |              |               |           |                           |