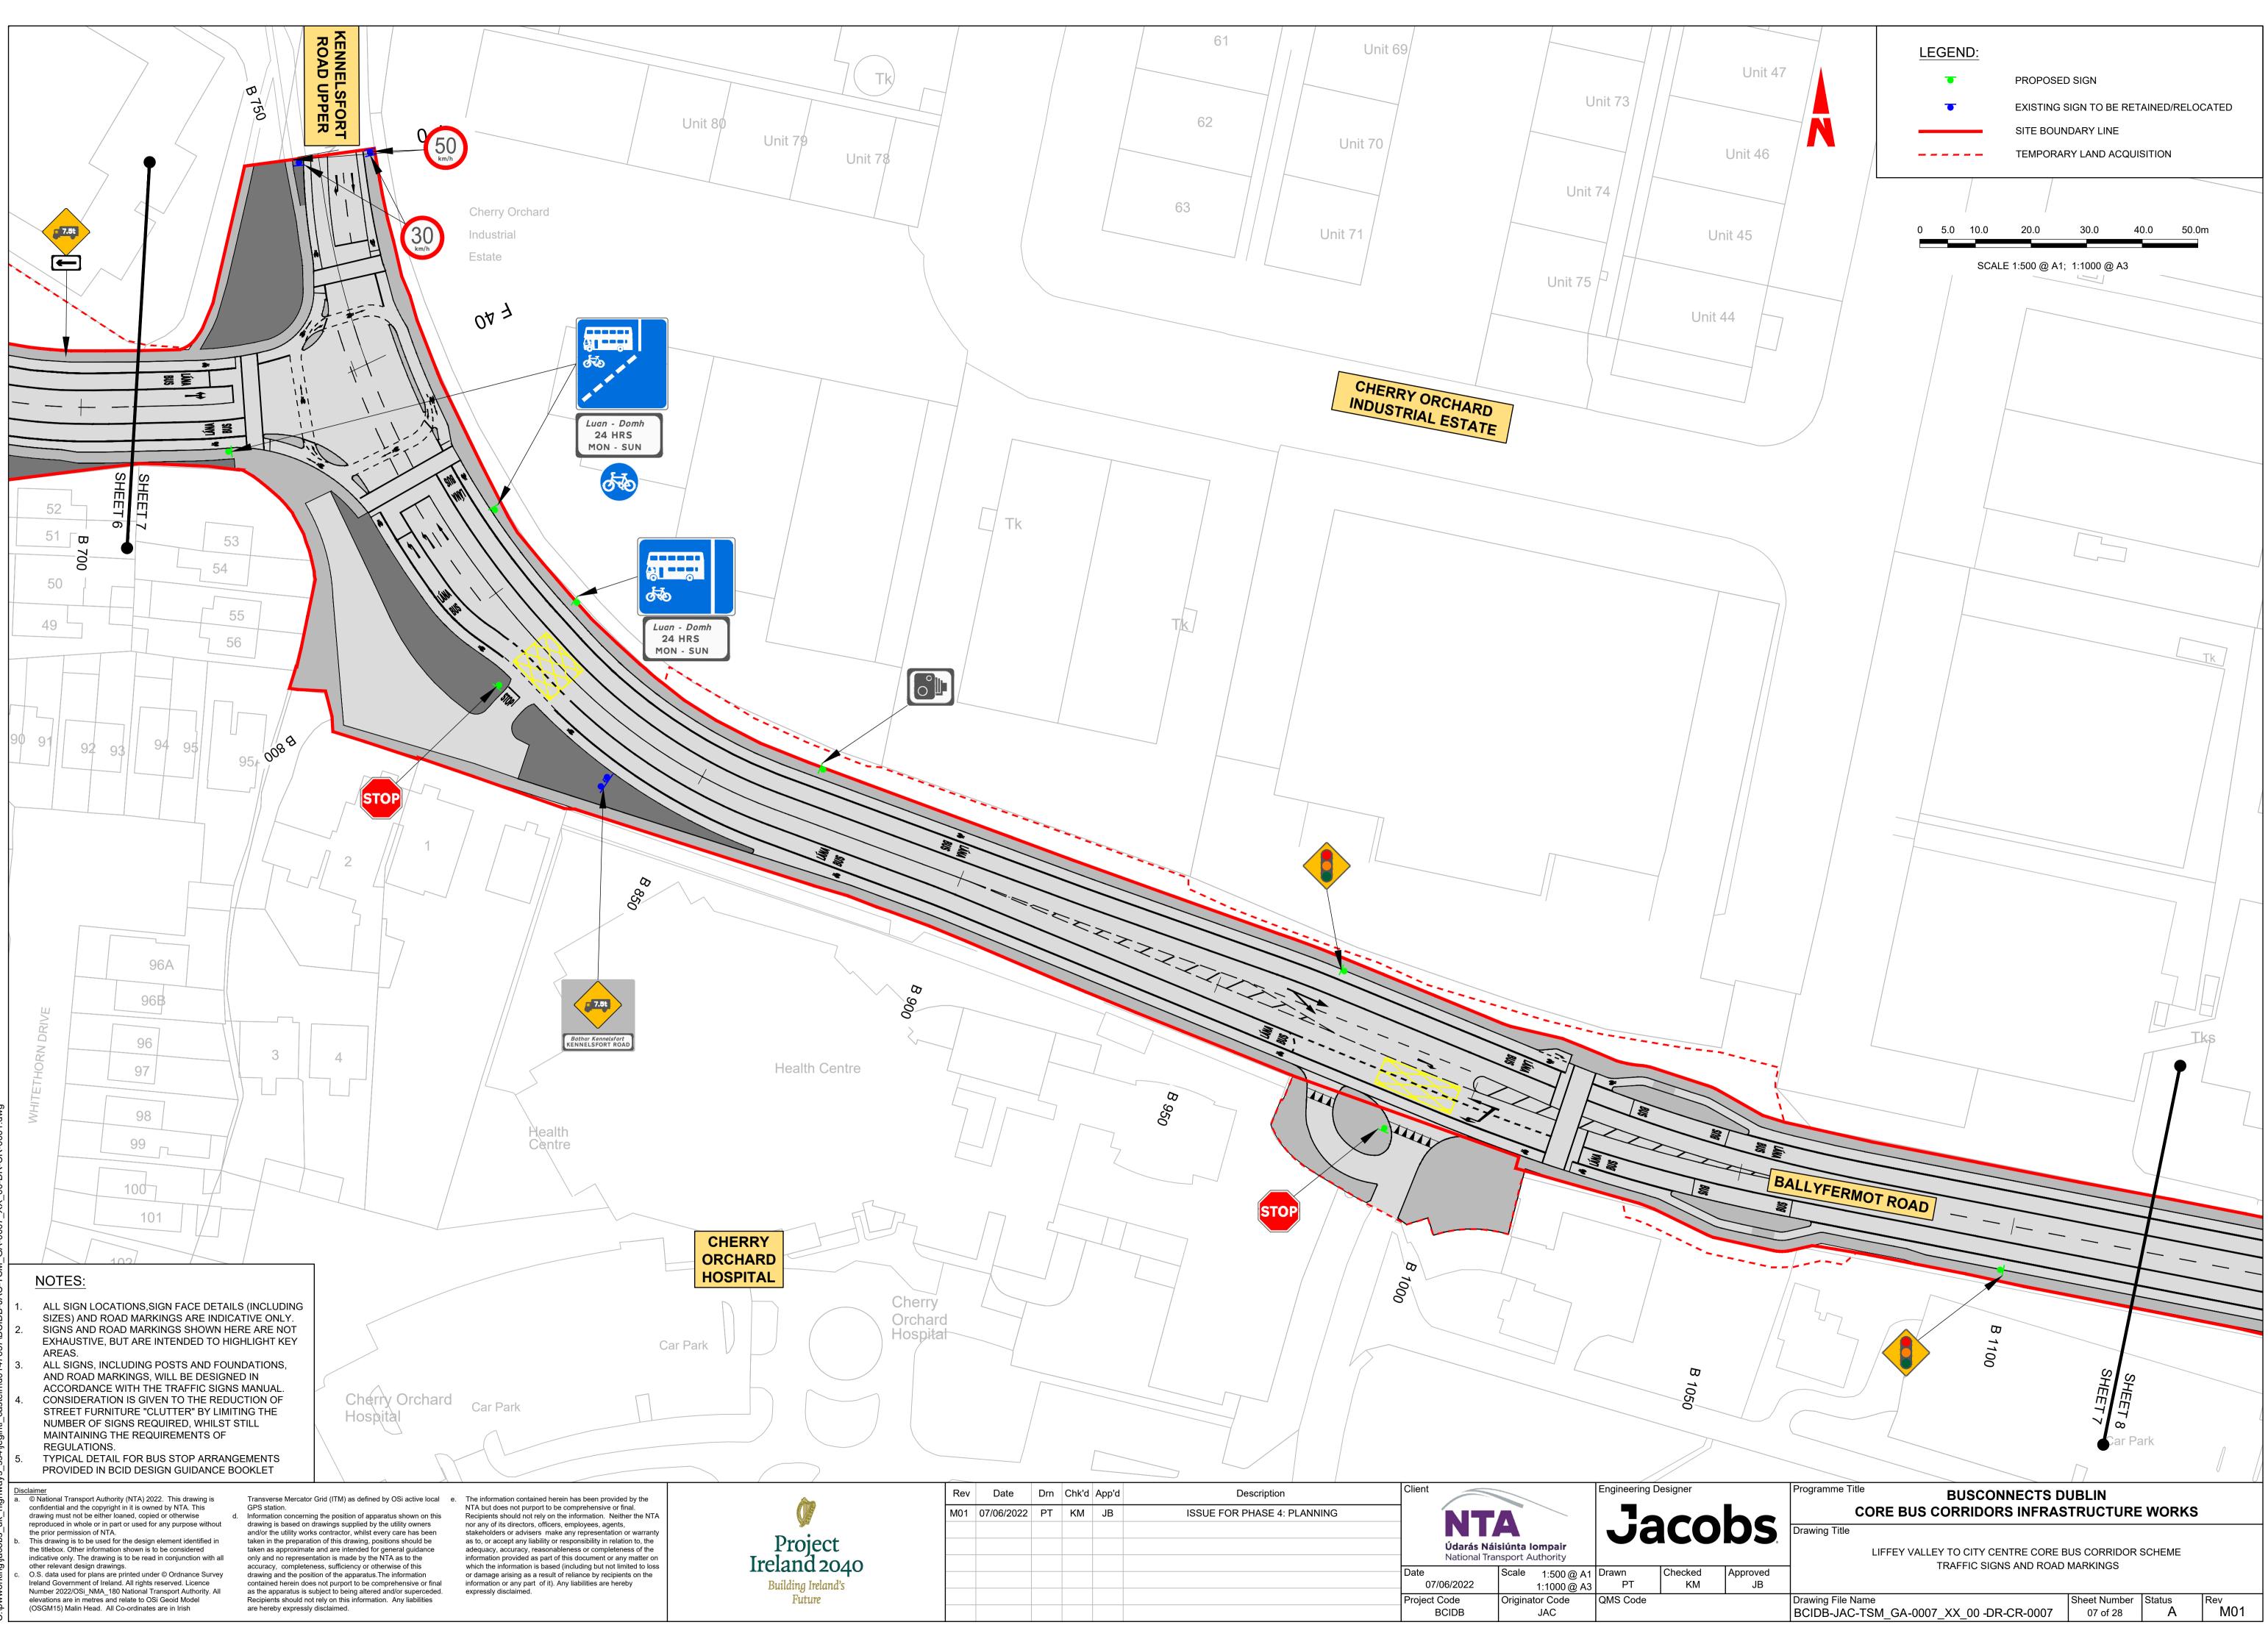

## Traffic Signs and Road Markings

# **BUSCONNECTS DUBLIN CORE BUS CORRIDORS INFRASTRUCTURE WORKS**

### DRAWING SERIES NUMBER(S)

BCIDB-JAC-TSM\_IX-0007\_XX\_00-DR-CR-0001 BCIDB-JAC-TSM\_KP-0007\_XX\_00-DR-CR-0001 BCIDB-JAC-TSM\_GA-0007\_XX\_00-DR-CR-0003 to 0028

the titlebox. Other information shown is to be considered indicative only. The drawing is to be read in conjunction with all other relevant design drawings. O.S. data used for plans are printed under © Ordnance Survey Ireland Government of Ireland. All rights reserved. Licence