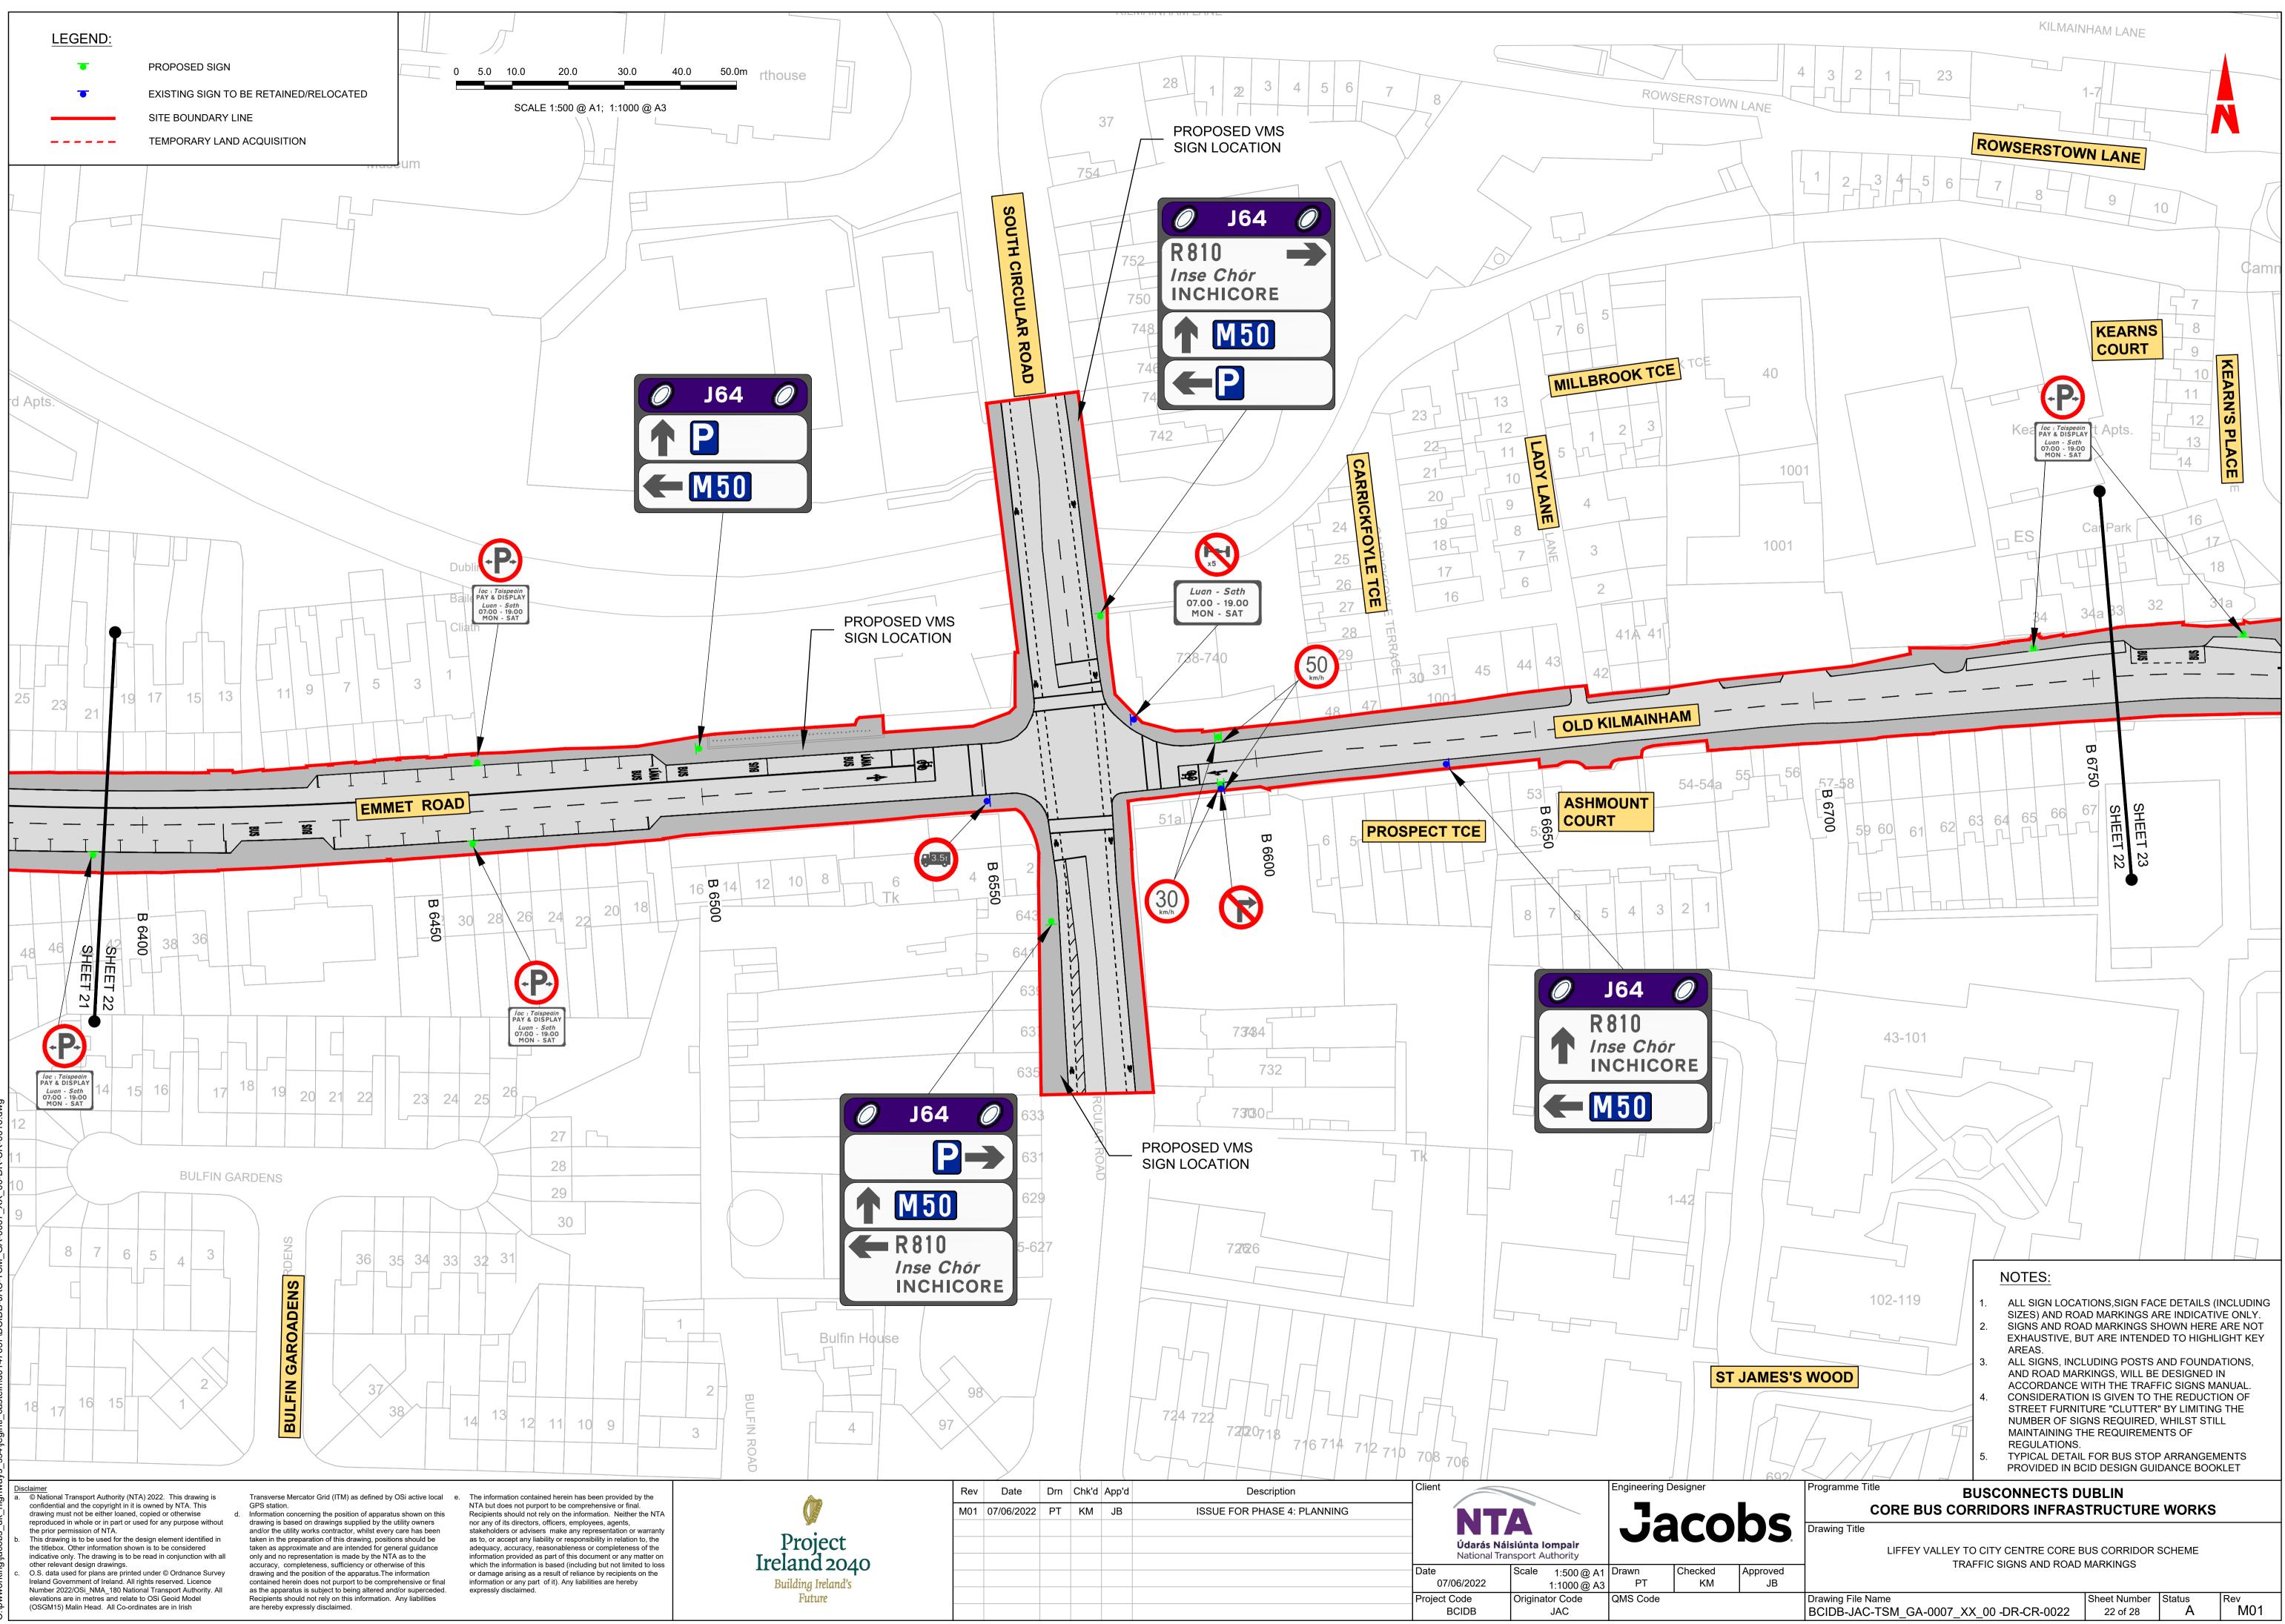

## Traffic Signs and Road Markings

# **BUSCONNECTS DUBLIN CORE BUS CORRIDORS INFRASTRUCTURE WORKS**

### DRAWING SERIES NUMBER(S)

BCIDB-JAC-TSM\_IX-0007\_XX\_00-DR-CR-0001 BCIDB-JAC-TSM\_KP-0007\_XX\_00-DR-CR-0001 BCIDB-JAC-TSM\_GA-0007\_XX\_00-DR-CR-0003 to 0028

the titlebox. Other information shown is to be considered indicative only. The drawing is to be read in conjunction with all other relevant design drawings. O.S. data used for plans are printed under © Ordnance Survey Ireland Government of Ireland. All rights reserved. Licence

DO NOT SCALE USE FIGURED DIMENSIONS ONLY

| L        |       | ND.   |              |               |           |                           |
|----------|-------|-------|--------------|---------------|-----------|---------------------------|
|          | -     |       | PROPOSI      |               | D.C.T     |                           |
| _        | •     |       |              | SIGN TO BE    |           | D/RELOCATEI               |
| _        |       |       |              |               |           | N                         |
|          |       |       |              | 1             |           |                           |
|          |       |       |              |               |           |                           |
| 0        | 5.0   | 10.0  | 20.0         | 30.0          | 40.0      | 50.0m                     |
|          |       | 0041  | F 4 500 O A  | 4 4 4 9 9 9 9 |           |                           |
|          |       | SCAL  | .E 1:500 @ A | 1; 1:1000 @ / | 43        |                           |
|          |       |       |              |               |           |                           |
|          |       |       |              |               |           |                           |
|          |       |       |              |               |           |                           |
|          |       |       |              |               |           |                           |
|          |       |       |              |               |           |                           |
|          |       |       |              |               |           |                           |
|          |       |       |              |               |           |                           |
|          |       |       |              |               |           |                           |
|          |       |       |              |               |           |                           |
|          |       |       |              |               |           |                           |
|          |       |       |              |               |           |                           |
|          |       |       |              |               |           |                           |
|          |       |       |              |               |           |                           |
|          |       |       |              |               |           |                           |
|          |       |       |              |               |           |                           |
|          |       |       |              |               |           |                           |
|          |       |       |              |               |           |                           |
|          |       |       |              |               |           |                           |
|          |       |       |              |               |           |                           |
|          |       |       |              |               |           | $\geq$                    |
|          |       |       |              |               | $\bigvee$ |                           |
|          |       |       |              |               | Λ         |                           |
|          |       |       |              | /             |           |                           |
|          |       |       |              | 1             |           |                           |
|          |       |       |              |               |           |                           |
|          |       |       | 1            | /* / /        | /         |                           |
|          |       |       | a to the     |               |           | $\searrow$                |
|          |       |       | 1.           |               | / /       |                           |
|          |       |       | ¥ //         |               |           |                           |
|          |       |       |              |               |           |                           |
| in       | N.    |       | / /          |               | /         | / /                       |
| áin<br>N |       | //    |              |               |           |                           |
| id       | $\Pi$ | -     | / /          | /             | ////      |                           |
|          |       |       |              |               |           | /                         |
|          | /     | / /   |              |               |           |                           |
|          |       |       |              | $\sim$ /      | /         | $\bigcirc$                |
|          | ,     | /     | $\land$      |               |           | $\langle \langle \rangle$ |
| / /      |       | /     | / /          | /             |           |                           |
| /        |       | _ / / |              |               |           |                           |