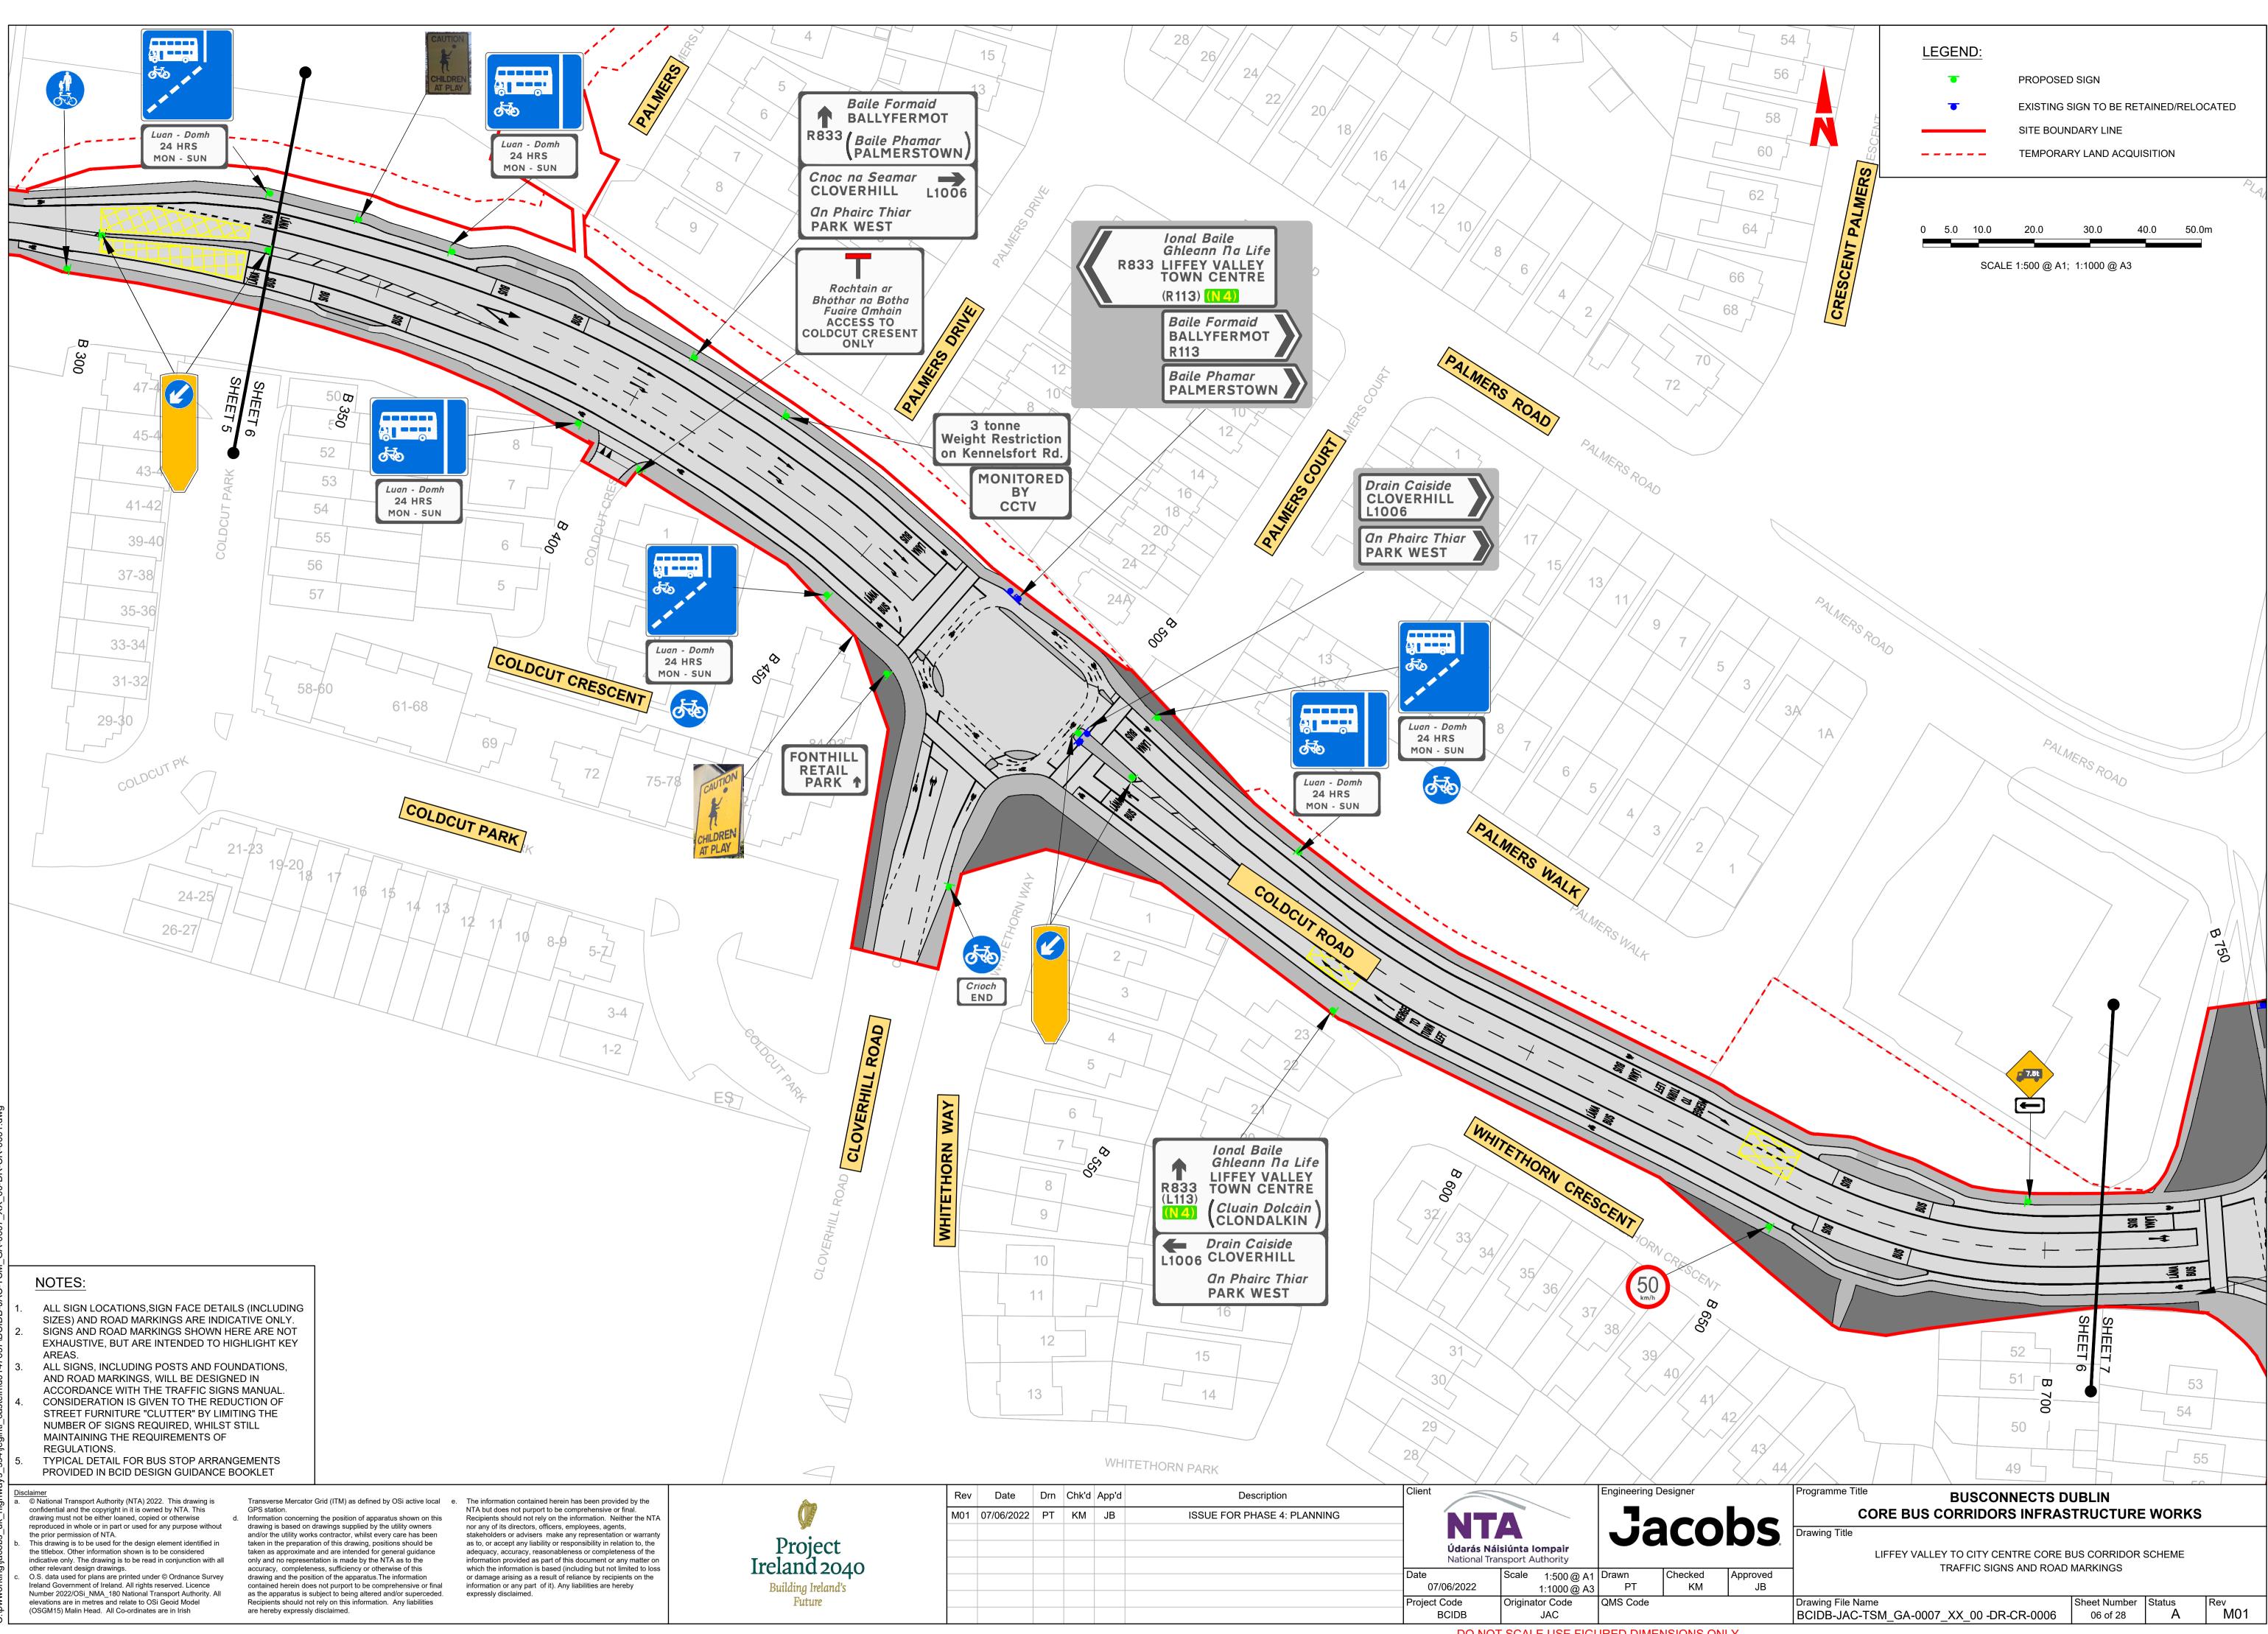

## Traffic Signs and Road Markings

# **BUSCONNECTS DUBLIN CORE BUS CORRIDORS INFRASTRUCTURE WORKS**

### DRAWING SERIES NUMBER(S)

BCIDB-JAC-TSM\_IX-0007\_XX\_00-DR-CR-0001 BCIDB-JAC-TSM\_KP-0007\_XX\_00-DR-CR-0001 BCIDB-JAC-TSM\_GA-0007\_XX\_00-DR-CR-0003 to 0028

the titlebox. Other information shown is to be considered indicative only. The drawing is to be read in conjunction with all other relevant design drawings. O.S. data used for plans are printed under © Ordnance Survey Ireland Government of Ireland. All rights reserved. Licence