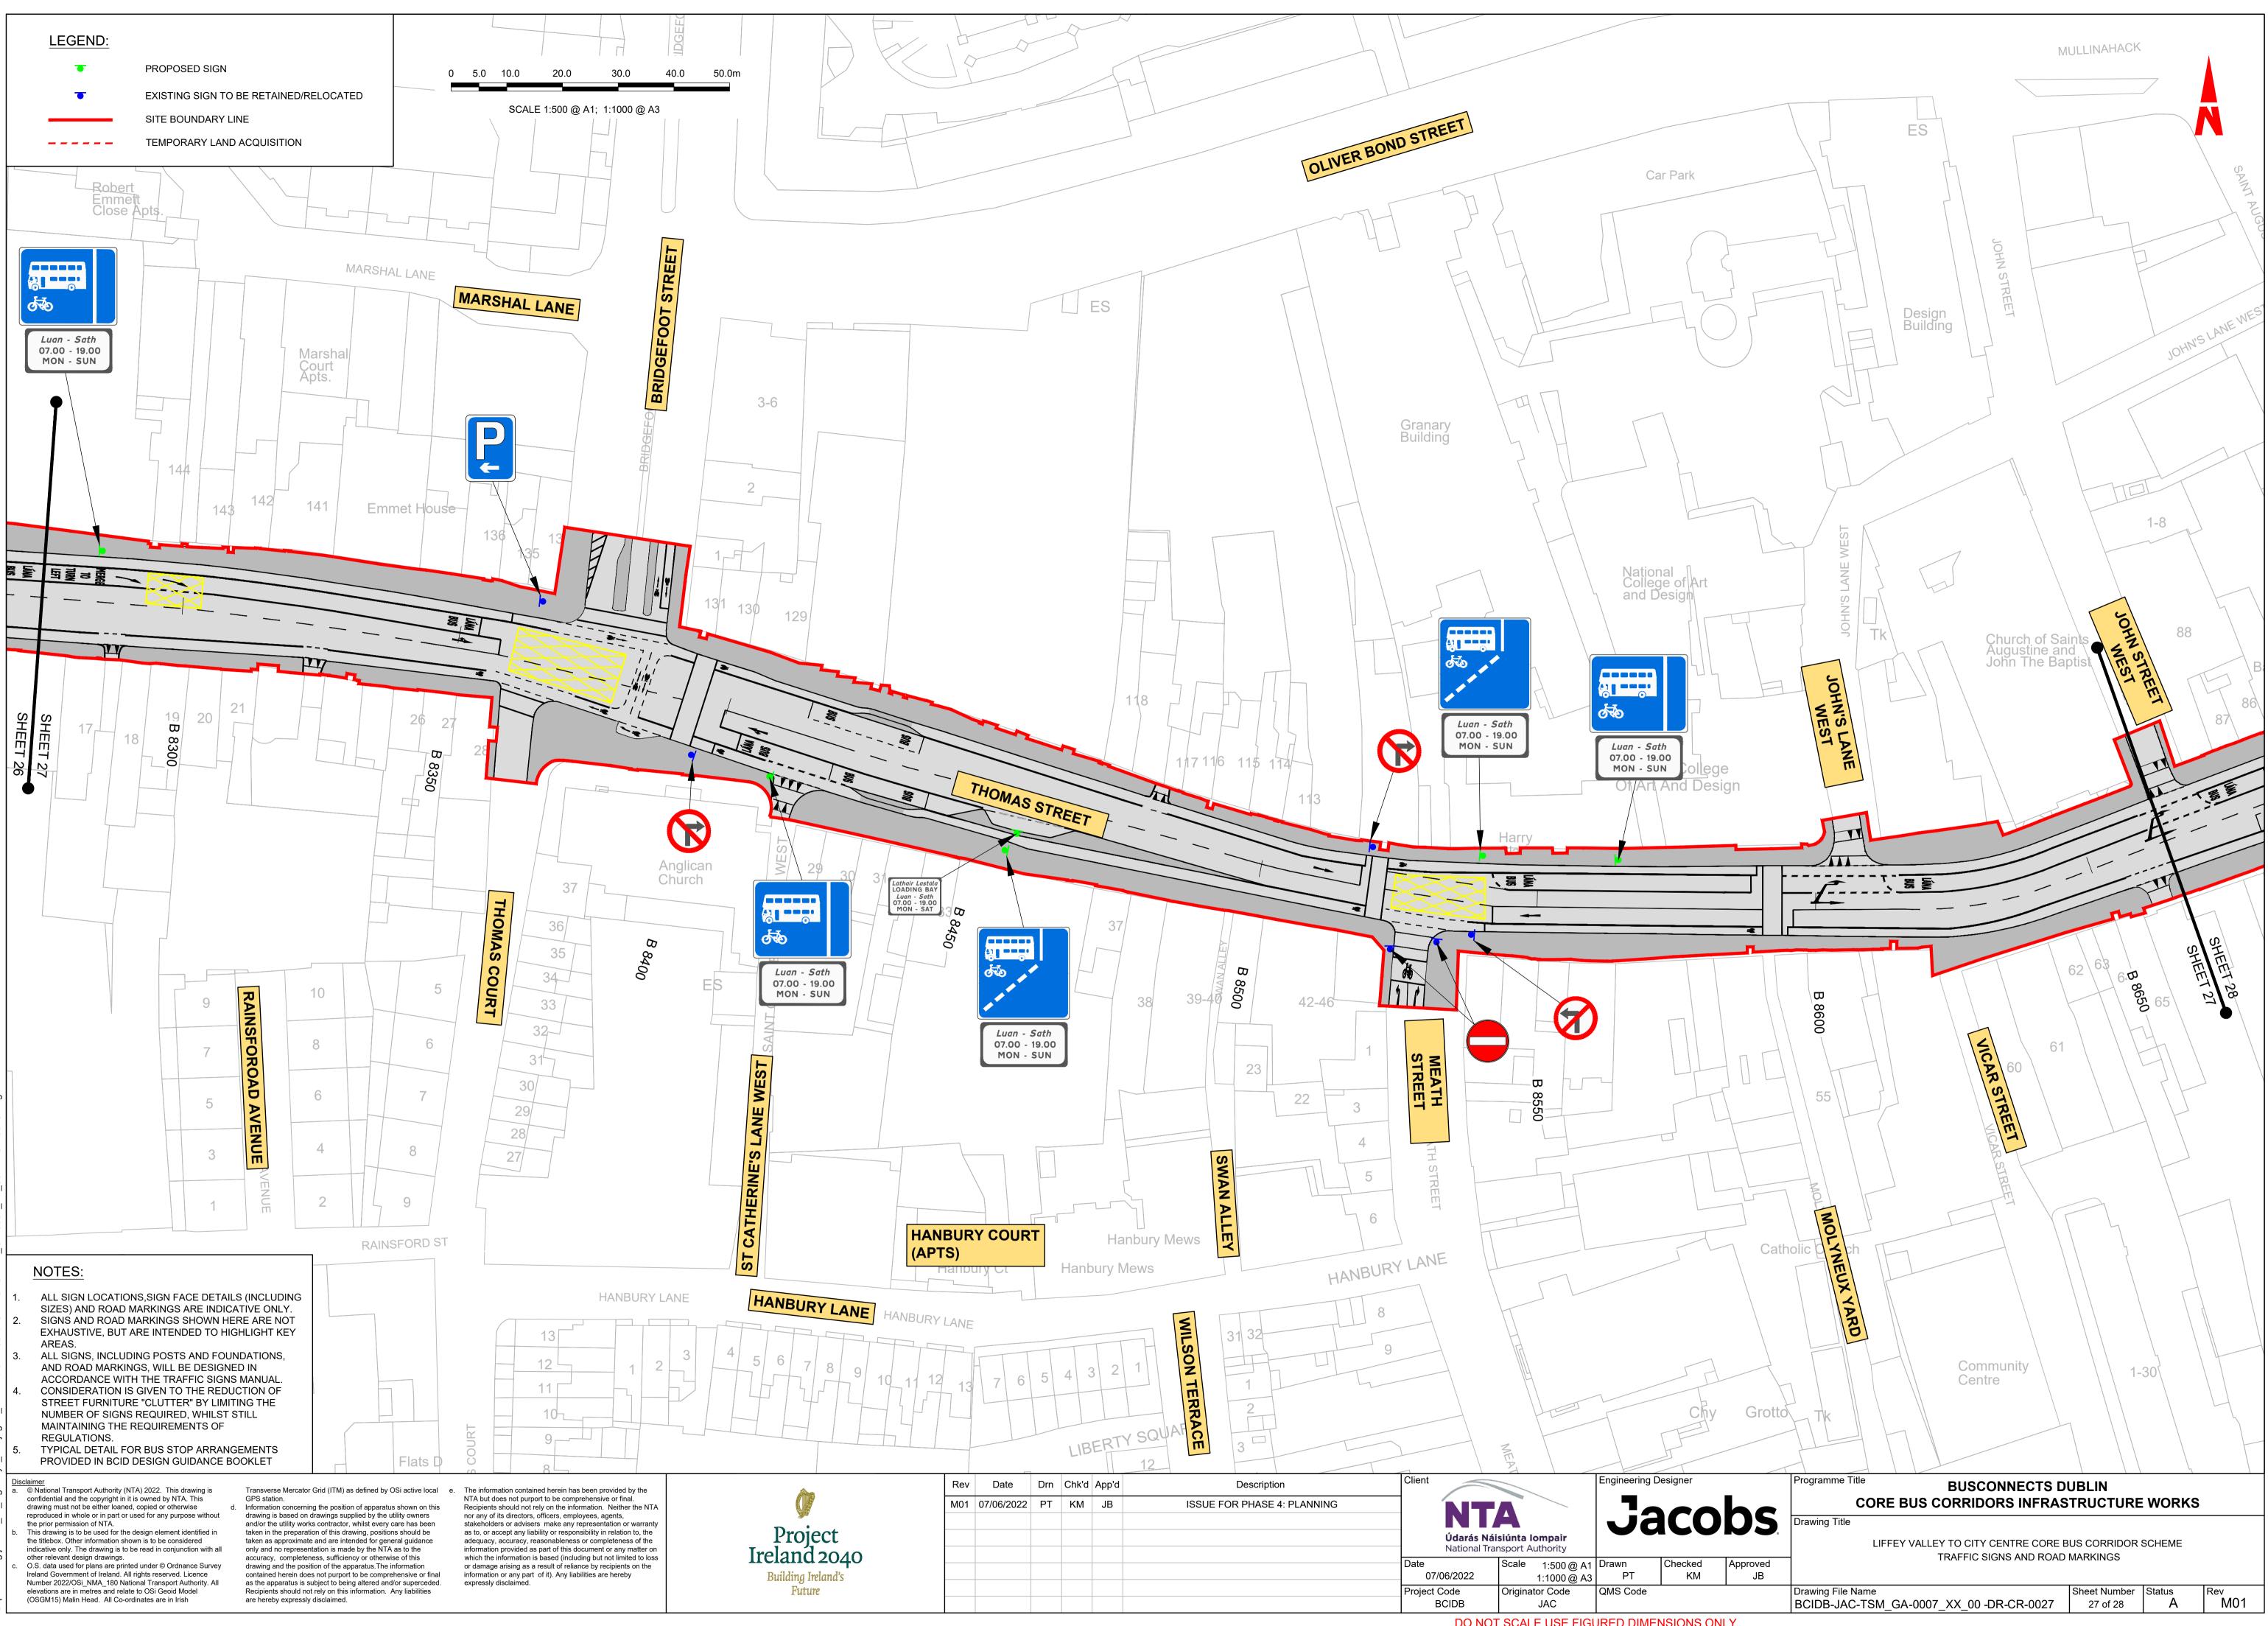

## Traffic Signs and Road Markings

# **BUSCONNECTS DUBLIN CORE BUS CORRIDORS INFRASTRUCTURE WORKS**

### DRAWING SERIES NUMBER(S)

BCIDB-JAC-TSM\_IX-0007\_XX\_00-DR-CR-0001 BCIDB-JAC-TSM\_KP-0007\_XX\_00-DR-CR-0001 BCIDB-JAC-TSM\_GA-0007\_XX\_00-DR-CR-0003 to 0028

the titlebox. Other information shown is to be considered indicative only. The drawing is to be read in conjunction with all other relevant design drawings. O.S. data used for plans are printed under © Ordnance Survey Ireland Government of Ireland. All rights reserved. Licence