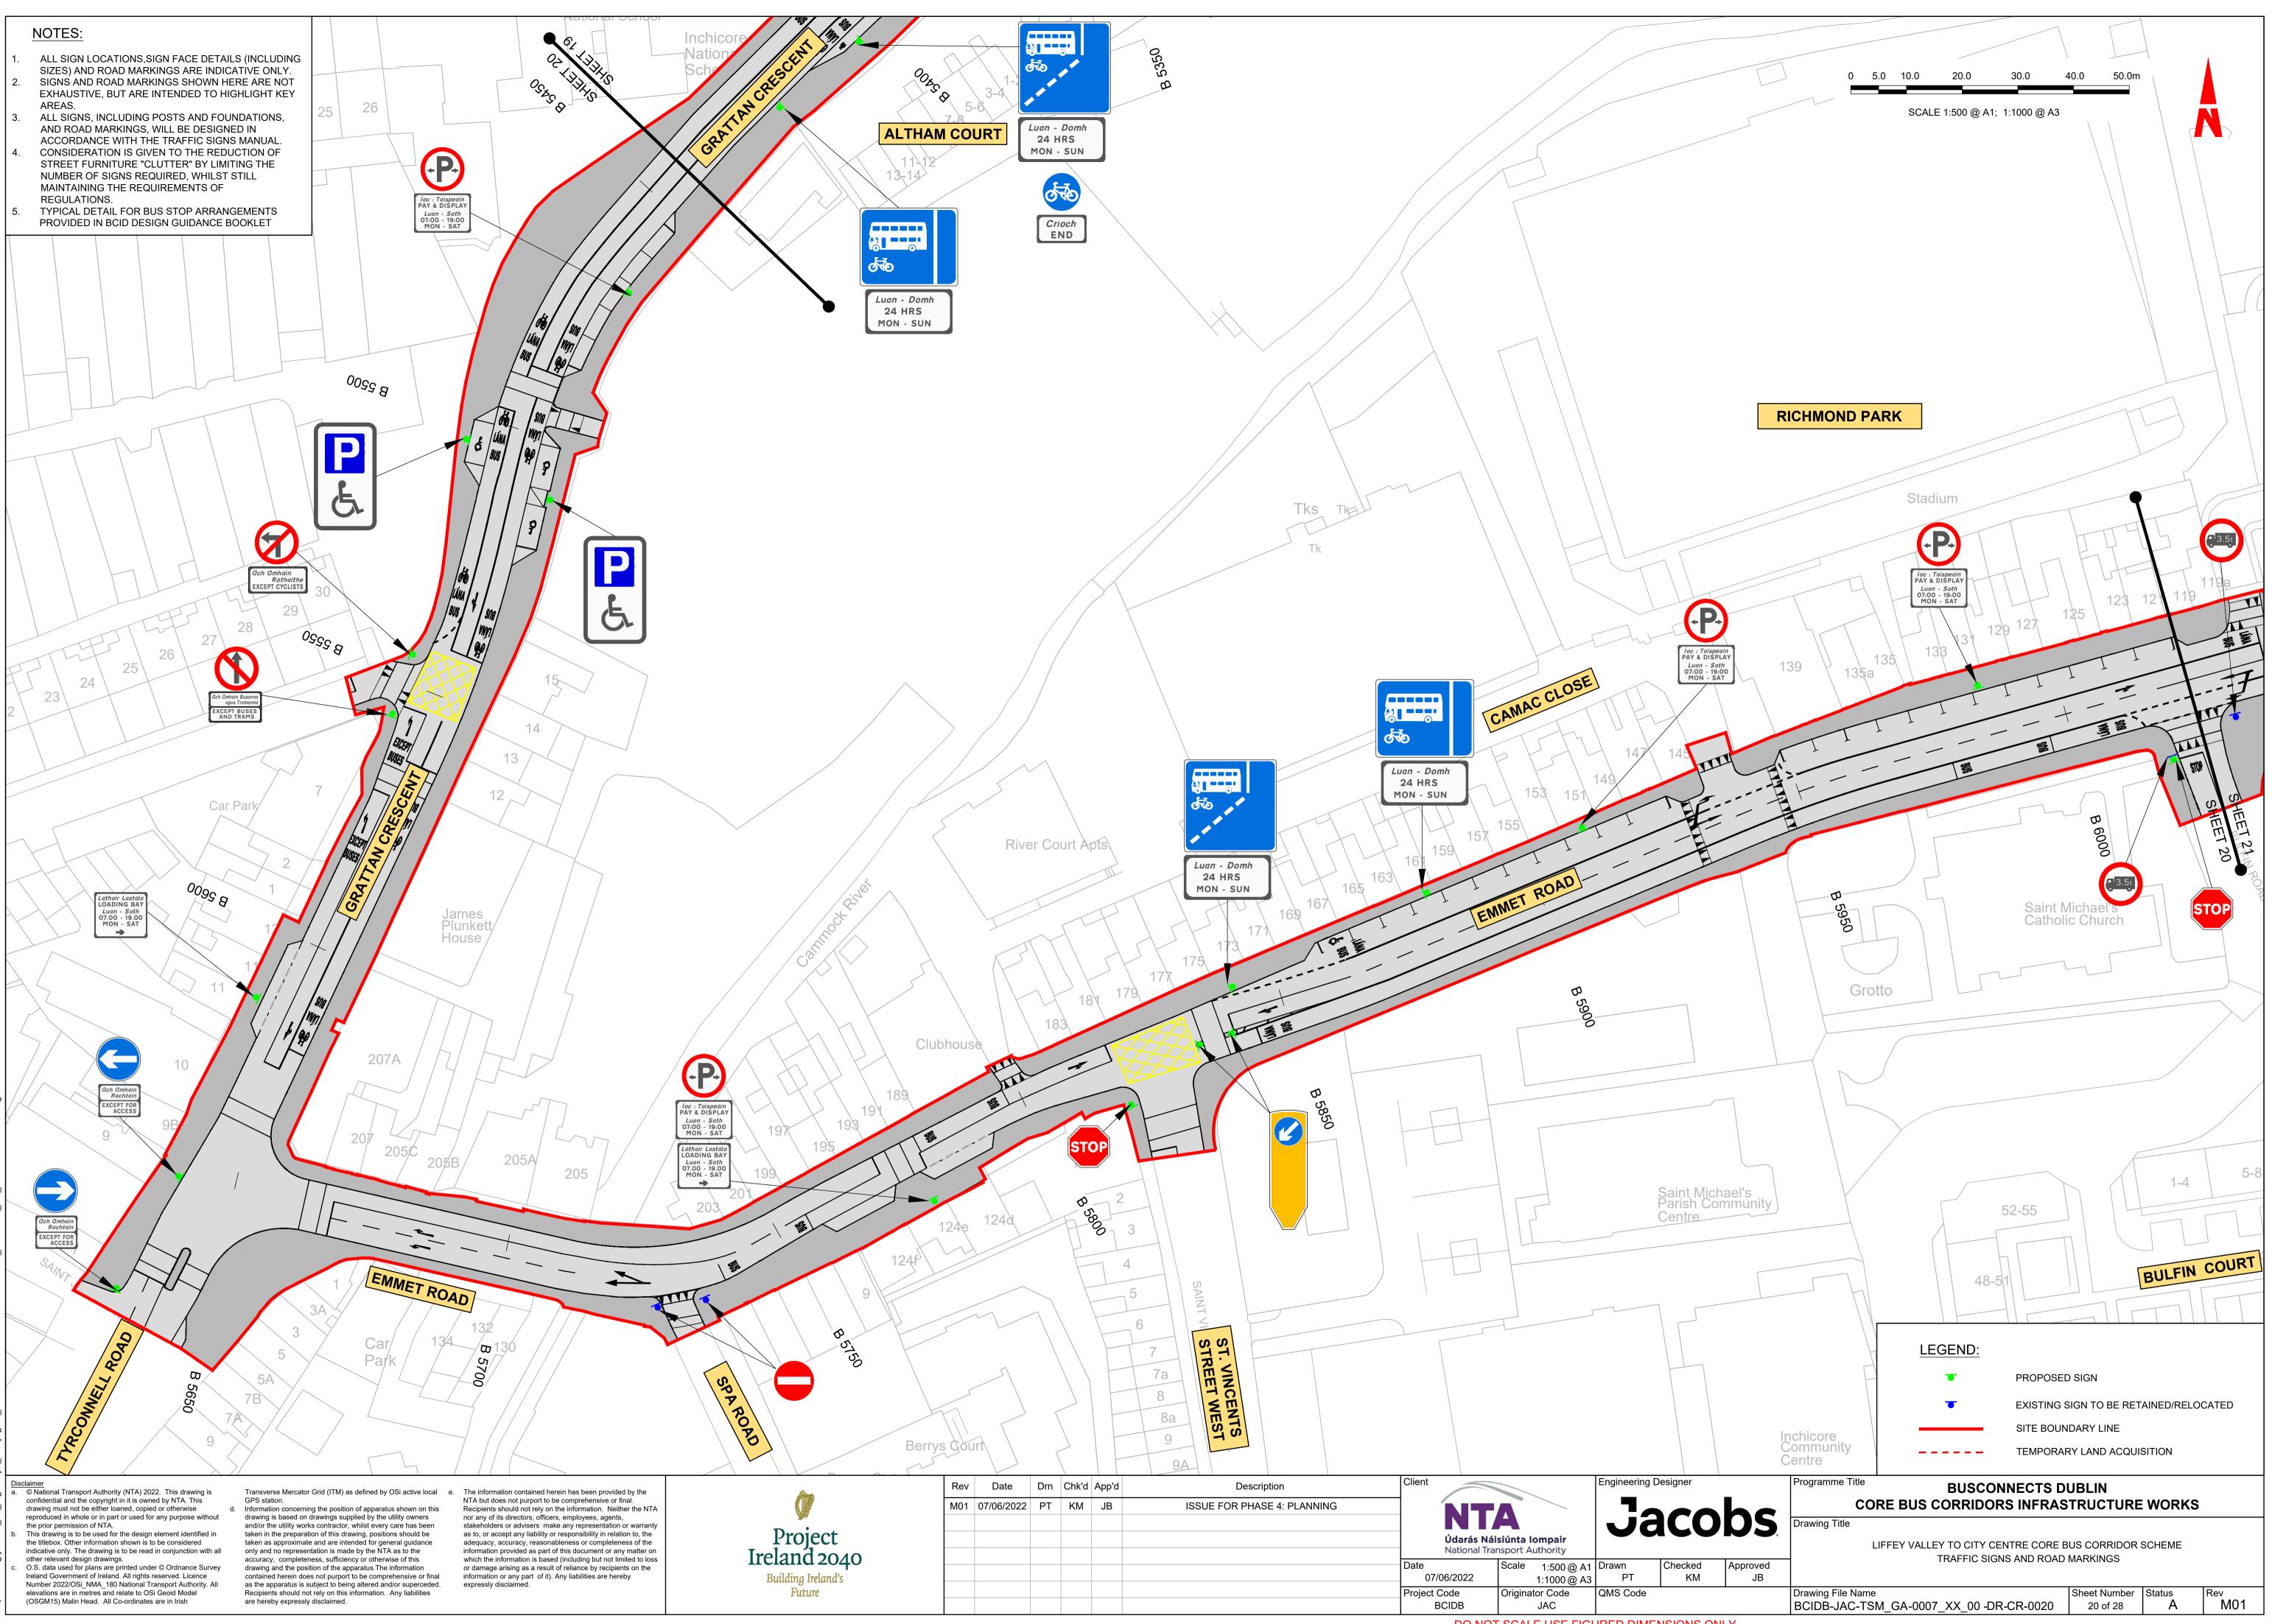

## Traffic Signs and Road Markings

### DRAWING SERIES NUMBER(S)

BCIDB-JAC-TSM\_IX-0007\_XX\_00-DR-CR-0001 BCIDB-JAC-TSM\_KP-0007\_XX\_00-DR-CR-0001 BCIDB-JAC-TSM\_GA-0007\_XX\_00-DR-CR-0003 to 0028

the titlebox. Other information shown is to be considered indicative only. The drawing is to be read in conjunction with all other relevant design drawings. O.S. data used for plans are printed under © Ordnance Survey Ireland Government of Ireland. All rights reserved. Licence

DO NOT SCALE USE FIGURED DIMENSIONS ONLY

| L        |       | ND.   |              |               |           |                           |
|----------|-------|-------|--------------|---------------|-----------|---------------------------|
|          | -     |       | PROPOSI      |               | D.C.T     |                           |
| _        | •     |       |              | SIGN TO BE    |           | D/RELOCATEI               |
| _        |       |       |              |               |           | N                         |
|          |       |       |              | 1             |           |                           |
|          |       |       |              |               |           |                           |
| 0        | 5.0   | 10.0  | 20.0         | 30.0          | 40.0      | 50.0m                     |
|          |       | 0041  | F 4 500 O A  | 4 4 4 9 9 9 9 |           |                           |
|          |       | SCAL  | .E 1:500 @ A | 1; 1:1000 @ / | 43        |                           |
|          |       |       |              |               |           |                           |
|          |       |       |              |               |           |                           |
|          |       |       |              |               |           |                           |
|          |       |       |              |               |           |                           |
|          |       |       |              |               |           |                           |
|          |       |       |              |               |           |                           |
|          |       |       |              |               |           |                           |
|          |       |       |              |               |           |                           |
|          |       |       |              |               |           |                           |
|          |       |       |              |               |           |                           |
|          |       |       |              |               |           |                           |
|          |       |       |              |               |           |                           |
|          |       |       |              |               |           |                           |
|          |       |       |              |               |           |                           |
|          |       |       |              |               |           |                           |
|          |       |       |              |               |           |                           |
|          |       |       |              |               |           |                           |
|          |       |       |              |               |           |                           |
|          |       |       |              |               |           |                           |
|          |       |       |              |               |           | $\geq$                    |
|          |       |       |              |               | $\bigvee$ |                           |
|          |       |       |              |               | Λ         |                           |
|          |       |       |              | /             |           |                           |
|          |       |       |              | 1             |           |                           |
|          |       |       |              |               |           |                           |
|          |       |       | 1            | /* / /        | /         |                           |
|          |       |       | a to the     |               |           | $\searrow$                |
|          |       |       | 1.           |               | / /       |                           |
|          |       |       | ¥ //         |               |           |                           |
|          |       |       |              |               |           |                           |
| in       | N.    |       | / /          |               | /         | / /                       |
| áin<br>N |       | //    |              |               |           |                           |
| id       | $\Pi$ | -     | / /          | /             | ////      |                           |
|          |       |       |              |               |           | /                         |
|          | /     | / /   |              |               |           |                           |
|          |       |       |              | $\sim$ /      | /         | $\bigcirc$                |
|          | ,     | /     | $\land$      |               |           | $\langle \langle \rangle$ |
| / /      |       | /     | / /          | /             |           |                           |
| /        |       | _ / / |              |               |           |                           |