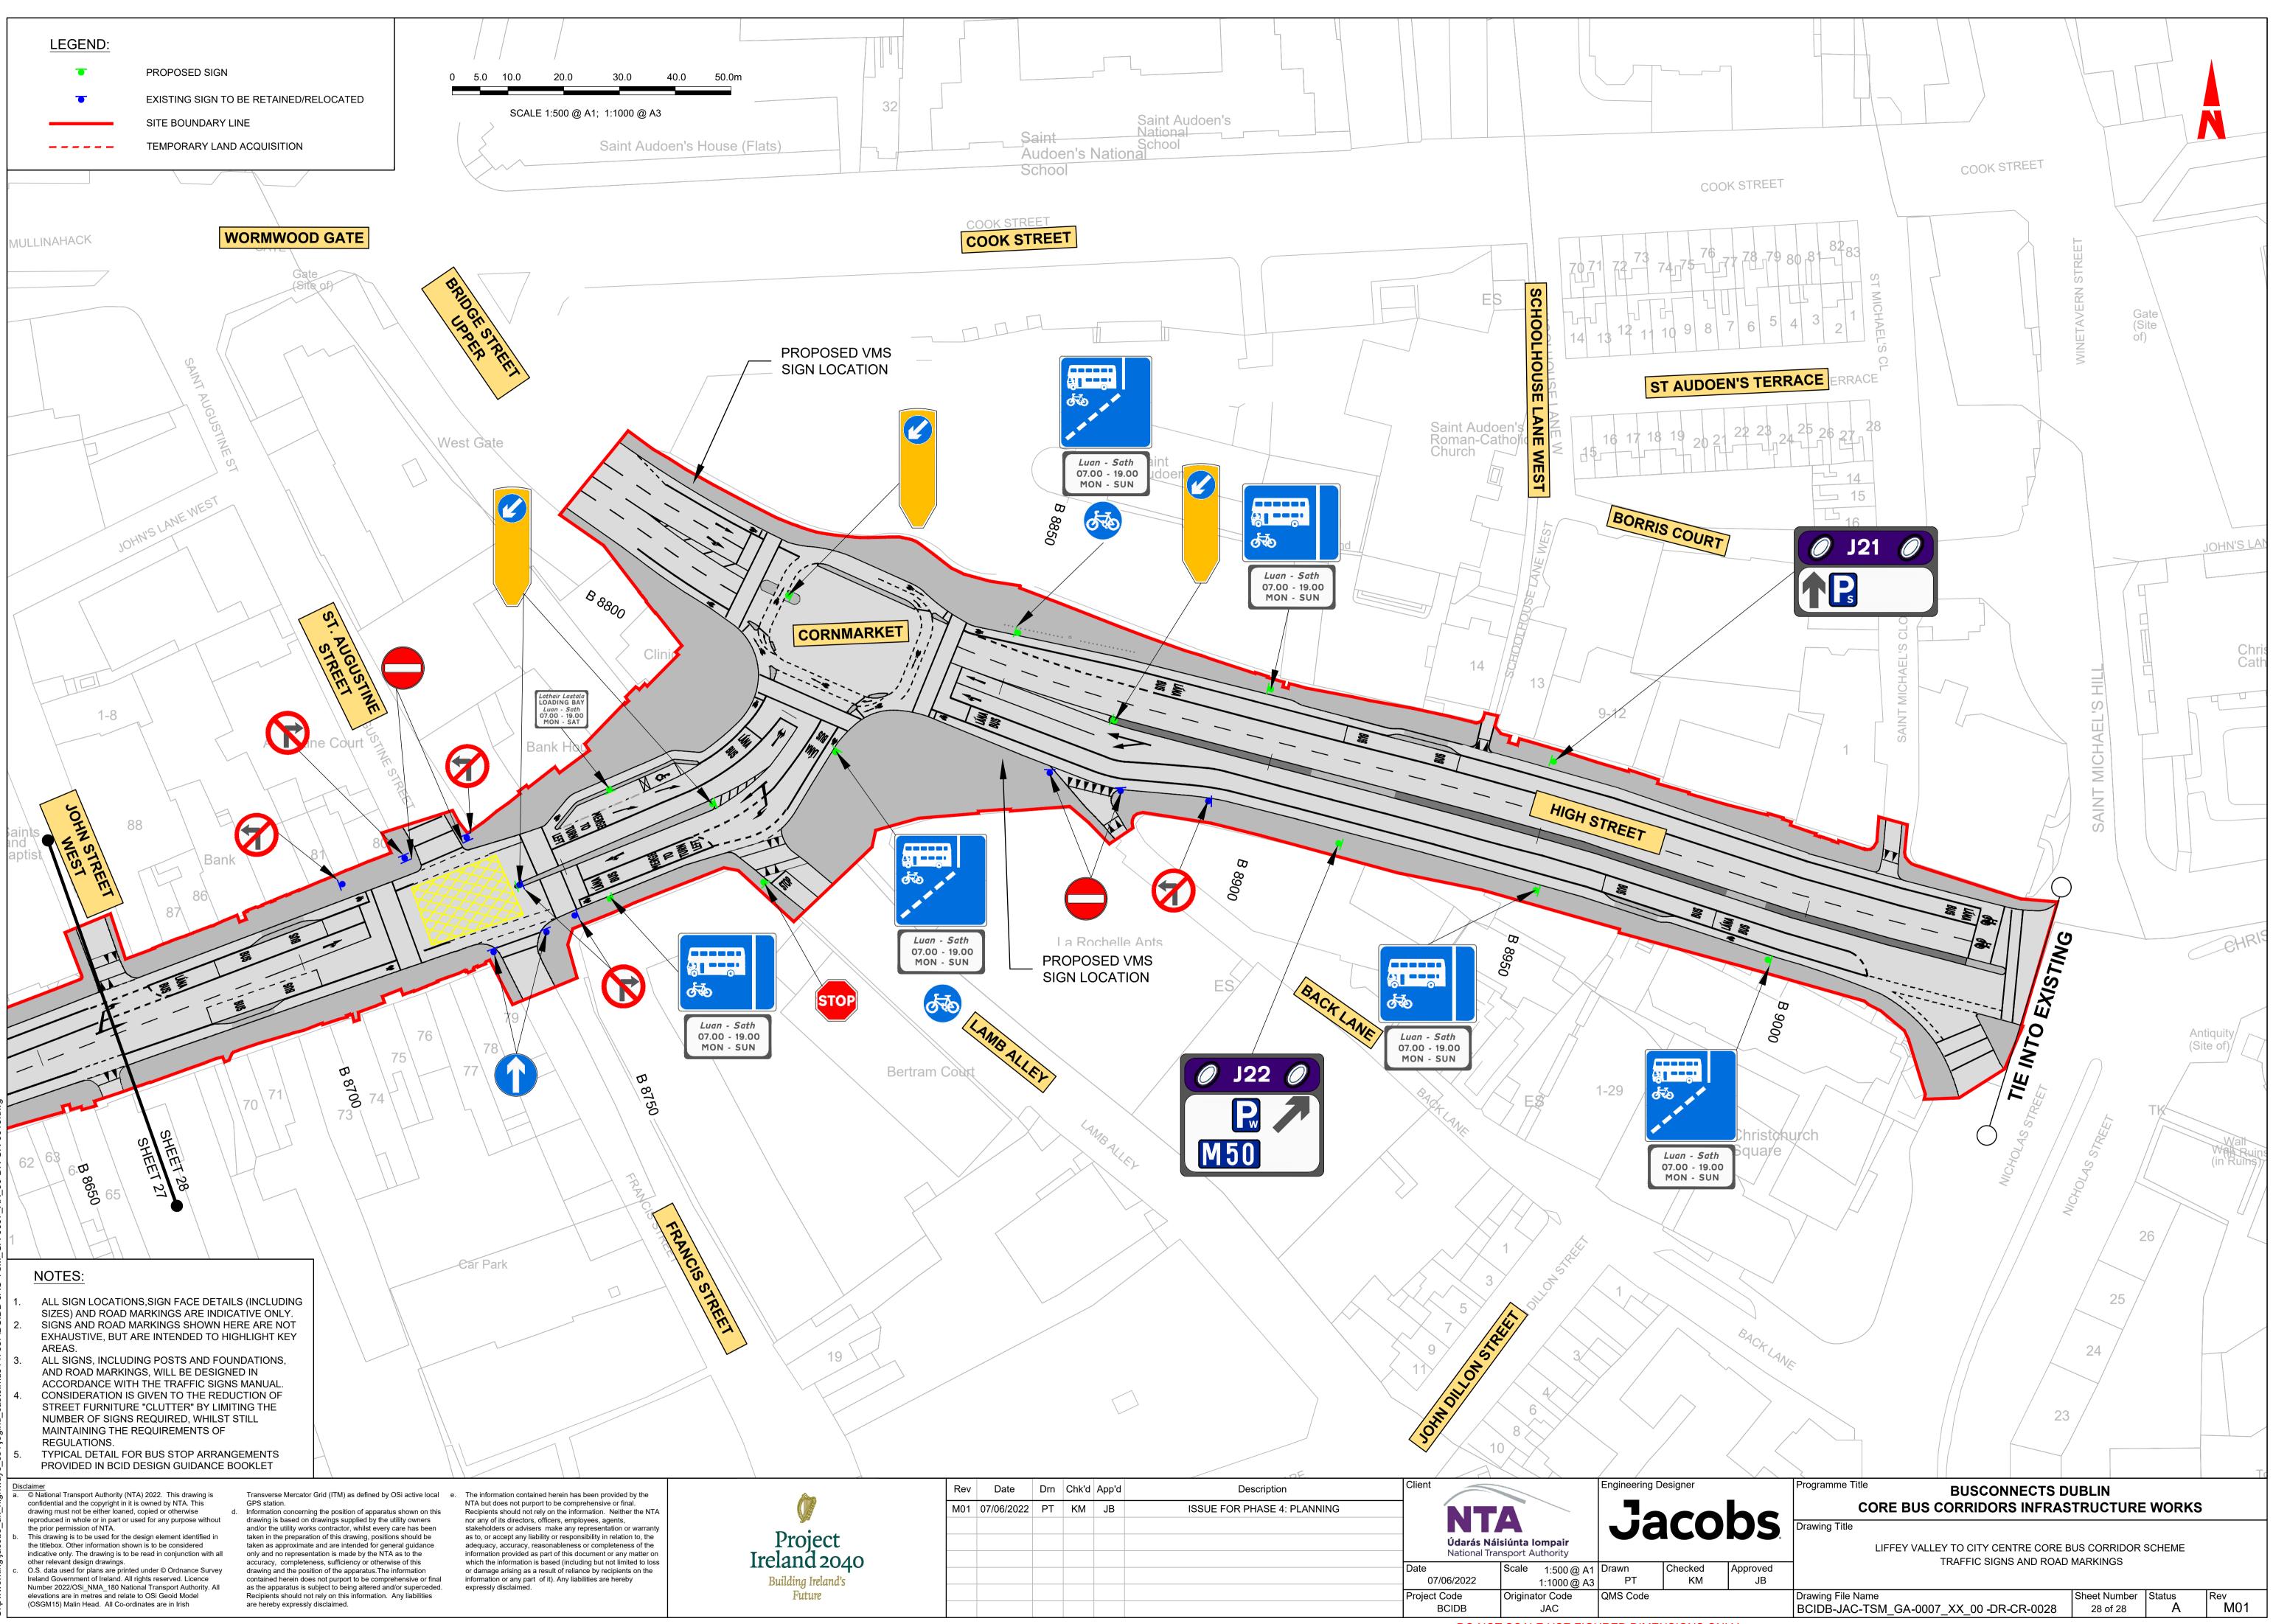

## Traffic Signs and Road Markings

# **BUSCONNECTS DUBLIN CORE BUS CORRIDORS INFRASTRUCTURE WORKS**

### DRAWING SERIES NUMBER(S)

BCIDB-JAC-TSM\_IX-0007\_XX\_00-DR-CR-0001 BCIDB-JAC-TSM\_KP-0007\_XX\_00-DR-CR-0001 BCIDB-JAC-TSM\_GA-0007\_XX\_00-DR-CR-0003 to 0028

the titlebox. Other information shown is to be considered indicative only. The drawing is to be read in conjunction with all other relevant design drawings. O.S. data used for plans are printed under © Ordnance Survey Ireland Government of Ireland. All rights reserved. Licence