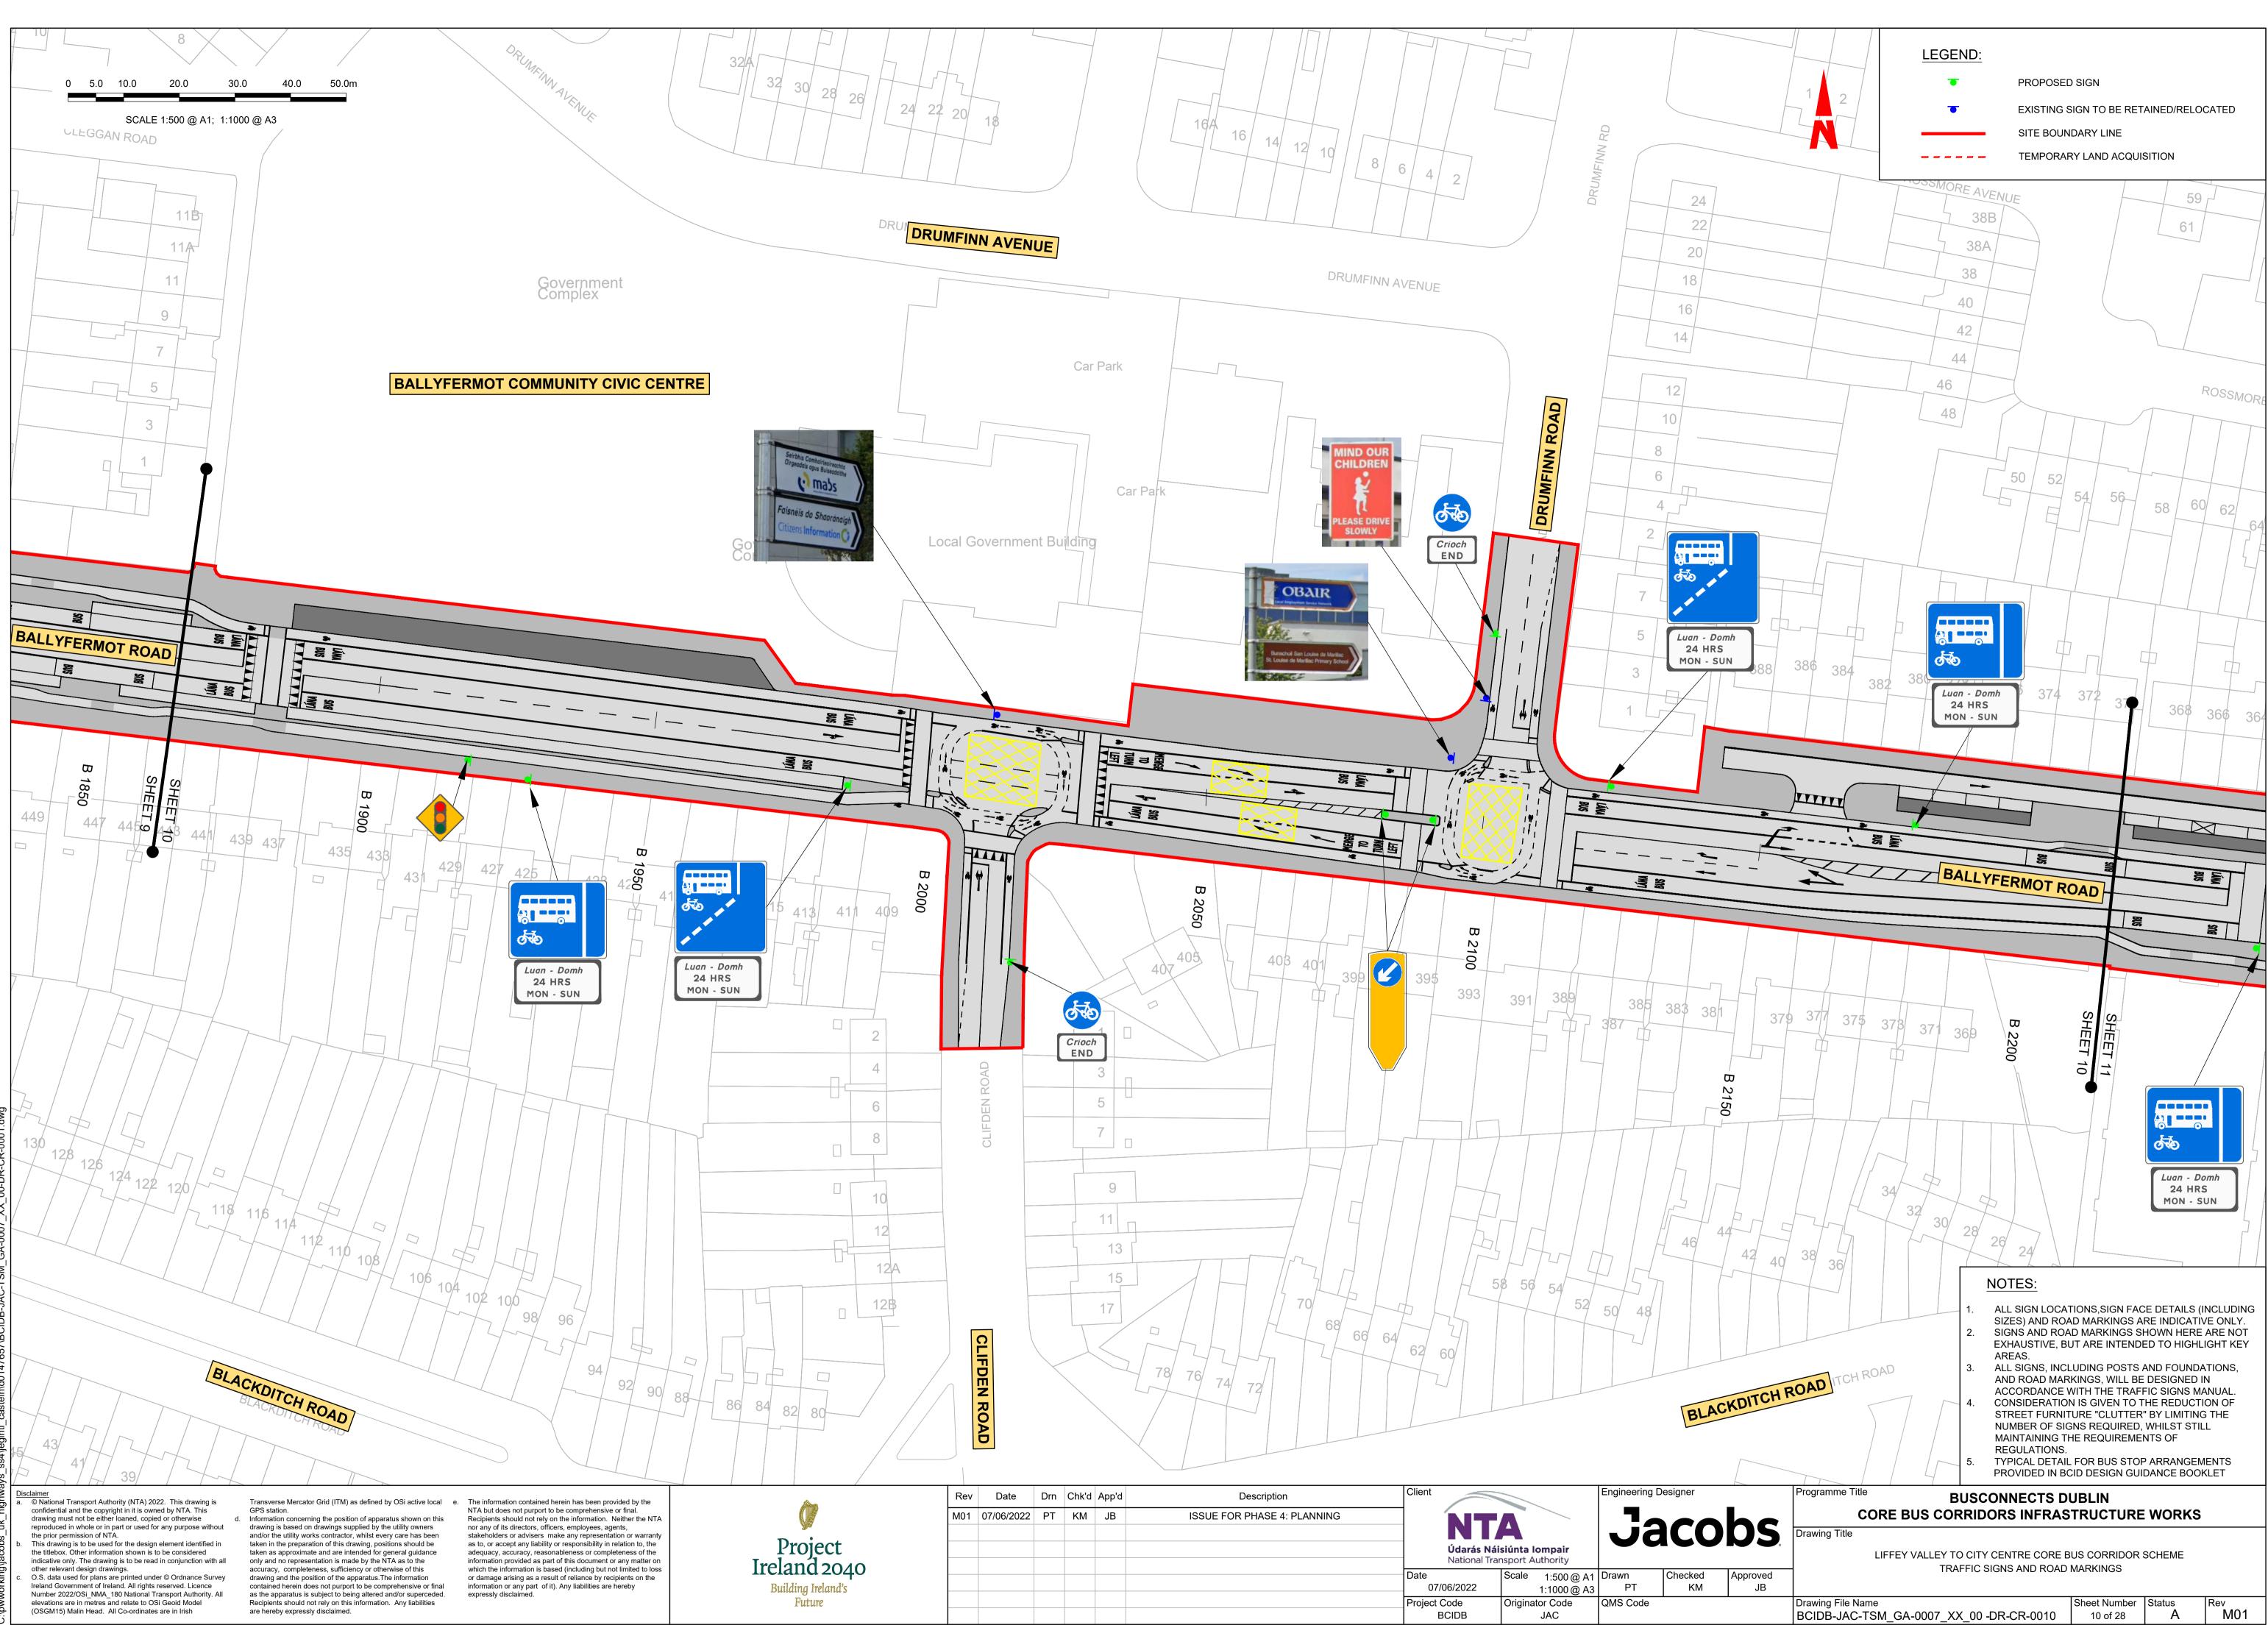

## Traffic Signs and Road Markings

# **BUSCONNECTS DUBLIN CORE BUS CORRIDORS INFRASTRUCTURE WORKS**

### DRAWING SERIES NUMBER(S)

BCIDB-JAC-TSM\_IX-0007\_XX\_00-DR-CR-0001 BCIDB-JAC-TSM\_KP-0007\_XX\_00-DR-CR-0001 BCIDB-JAC-TSM\_GA-0007\_XX\_00-DR-CR-0003 to 0028

the titlebox. Other information shown is to be considered indicative only. The drawing is to be read in conjunction with all other relevant design drawings. O.S. data used for plans are printed under © Ordnance Survey Ireland Government of Ireland. All rights reserved. Licence

DO NOT SCALE USE FIGURED DIMENSIONS ONLY

| L        |       | ND.   |              |               |           |                           |
|----------|-------|-------|--------------|---------------|-----------|---------------------------|
|          | -     |       | PROPOSI      |               | D.C.T     |                           |
| _        | •     |       |              | SIGN TO BE    |           | D/RELOCATEI               |
| _        |       |       |              |               |           | N                         |
|          |       |       |              | 1             |           |                           |
|          |       |       |              |               |           |                           |
| 0        | 5.0   | 10.0  | 20.0         | 30.0          | 40.0      | 50.0m                     |
|          |       | 0041  | F 4 500 O A  | 4 4 4 9 9 9 9 |           |                           |
|          |       | SCAL  | .E 1:500 @ A | 1; 1:1000 @ / | 43        |                           |
|          |       |       |              |               |           |                           |
|          |       |       |              |               |           |                           |
|          |       |       |              |               |           |                           |
|          |       |       |              |               |           |                           |
|          |       |       |              |               |           |                           |
|          |       |       |              |               |           |                           |
|          |       |       |              |               |           |                           |
|          |       |       |              |               |           |                           |
|          |       |       |              |               |           |                           |
|          |       |       |              |               |           |                           |
|          |       |       |              |               |           |                           |
|          |       |       |              |               |           |                           |
|          |       |       |              |               |           |                           |
|          |       |       |              |               |           |                           |
|          |       |       |              |               |           |                           |
|          |       |       |              |               |           |                           |
|          |       |       |              |               |           |                           |
|          |       |       |              |               |           |                           |
|          |       |       |              |               |           |                           |
|          |       |       |              |               |           | $\geq$                    |
|          |       |       |              |               | $\bigvee$ |                           |
|          |       |       |              |               | Λ         |                           |
|          |       |       |              | /             |           |                           |
|          |       |       |              | 1             |           |                           |
|          |       |       |              |               |           |                           |
|          |       |       | 1            | /* / /        | /         |                           |
|          |       |       | a to the     |               |           | $\searrow$                |
|          |       |       | 1.           |               | / /       |                           |
|          |       |       | ¥ //         |               |           |                           |
|          |       |       |              |               |           |                           |
| in       | N.    |       | / /          |               | /         | / /                       |
| áin<br>N |       | //    |              |               |           |                           |
| id       | $\Pi$ | -     | / /          | /             | ////      |                           |
|          |       |       |              |               |           | /                         |
|          | /     | / /   |              |               |           |                           |
|          |       |       |              | $\sim$ /      | /         | $\bigcirc$                |
|          | ,     | /     | $\land$      |               |           | $\langle \langle \rangle$ |
| / /      |       | /     | / /          | /             |           |                           |
| /        |       | _ / / |              |               |           |                           |