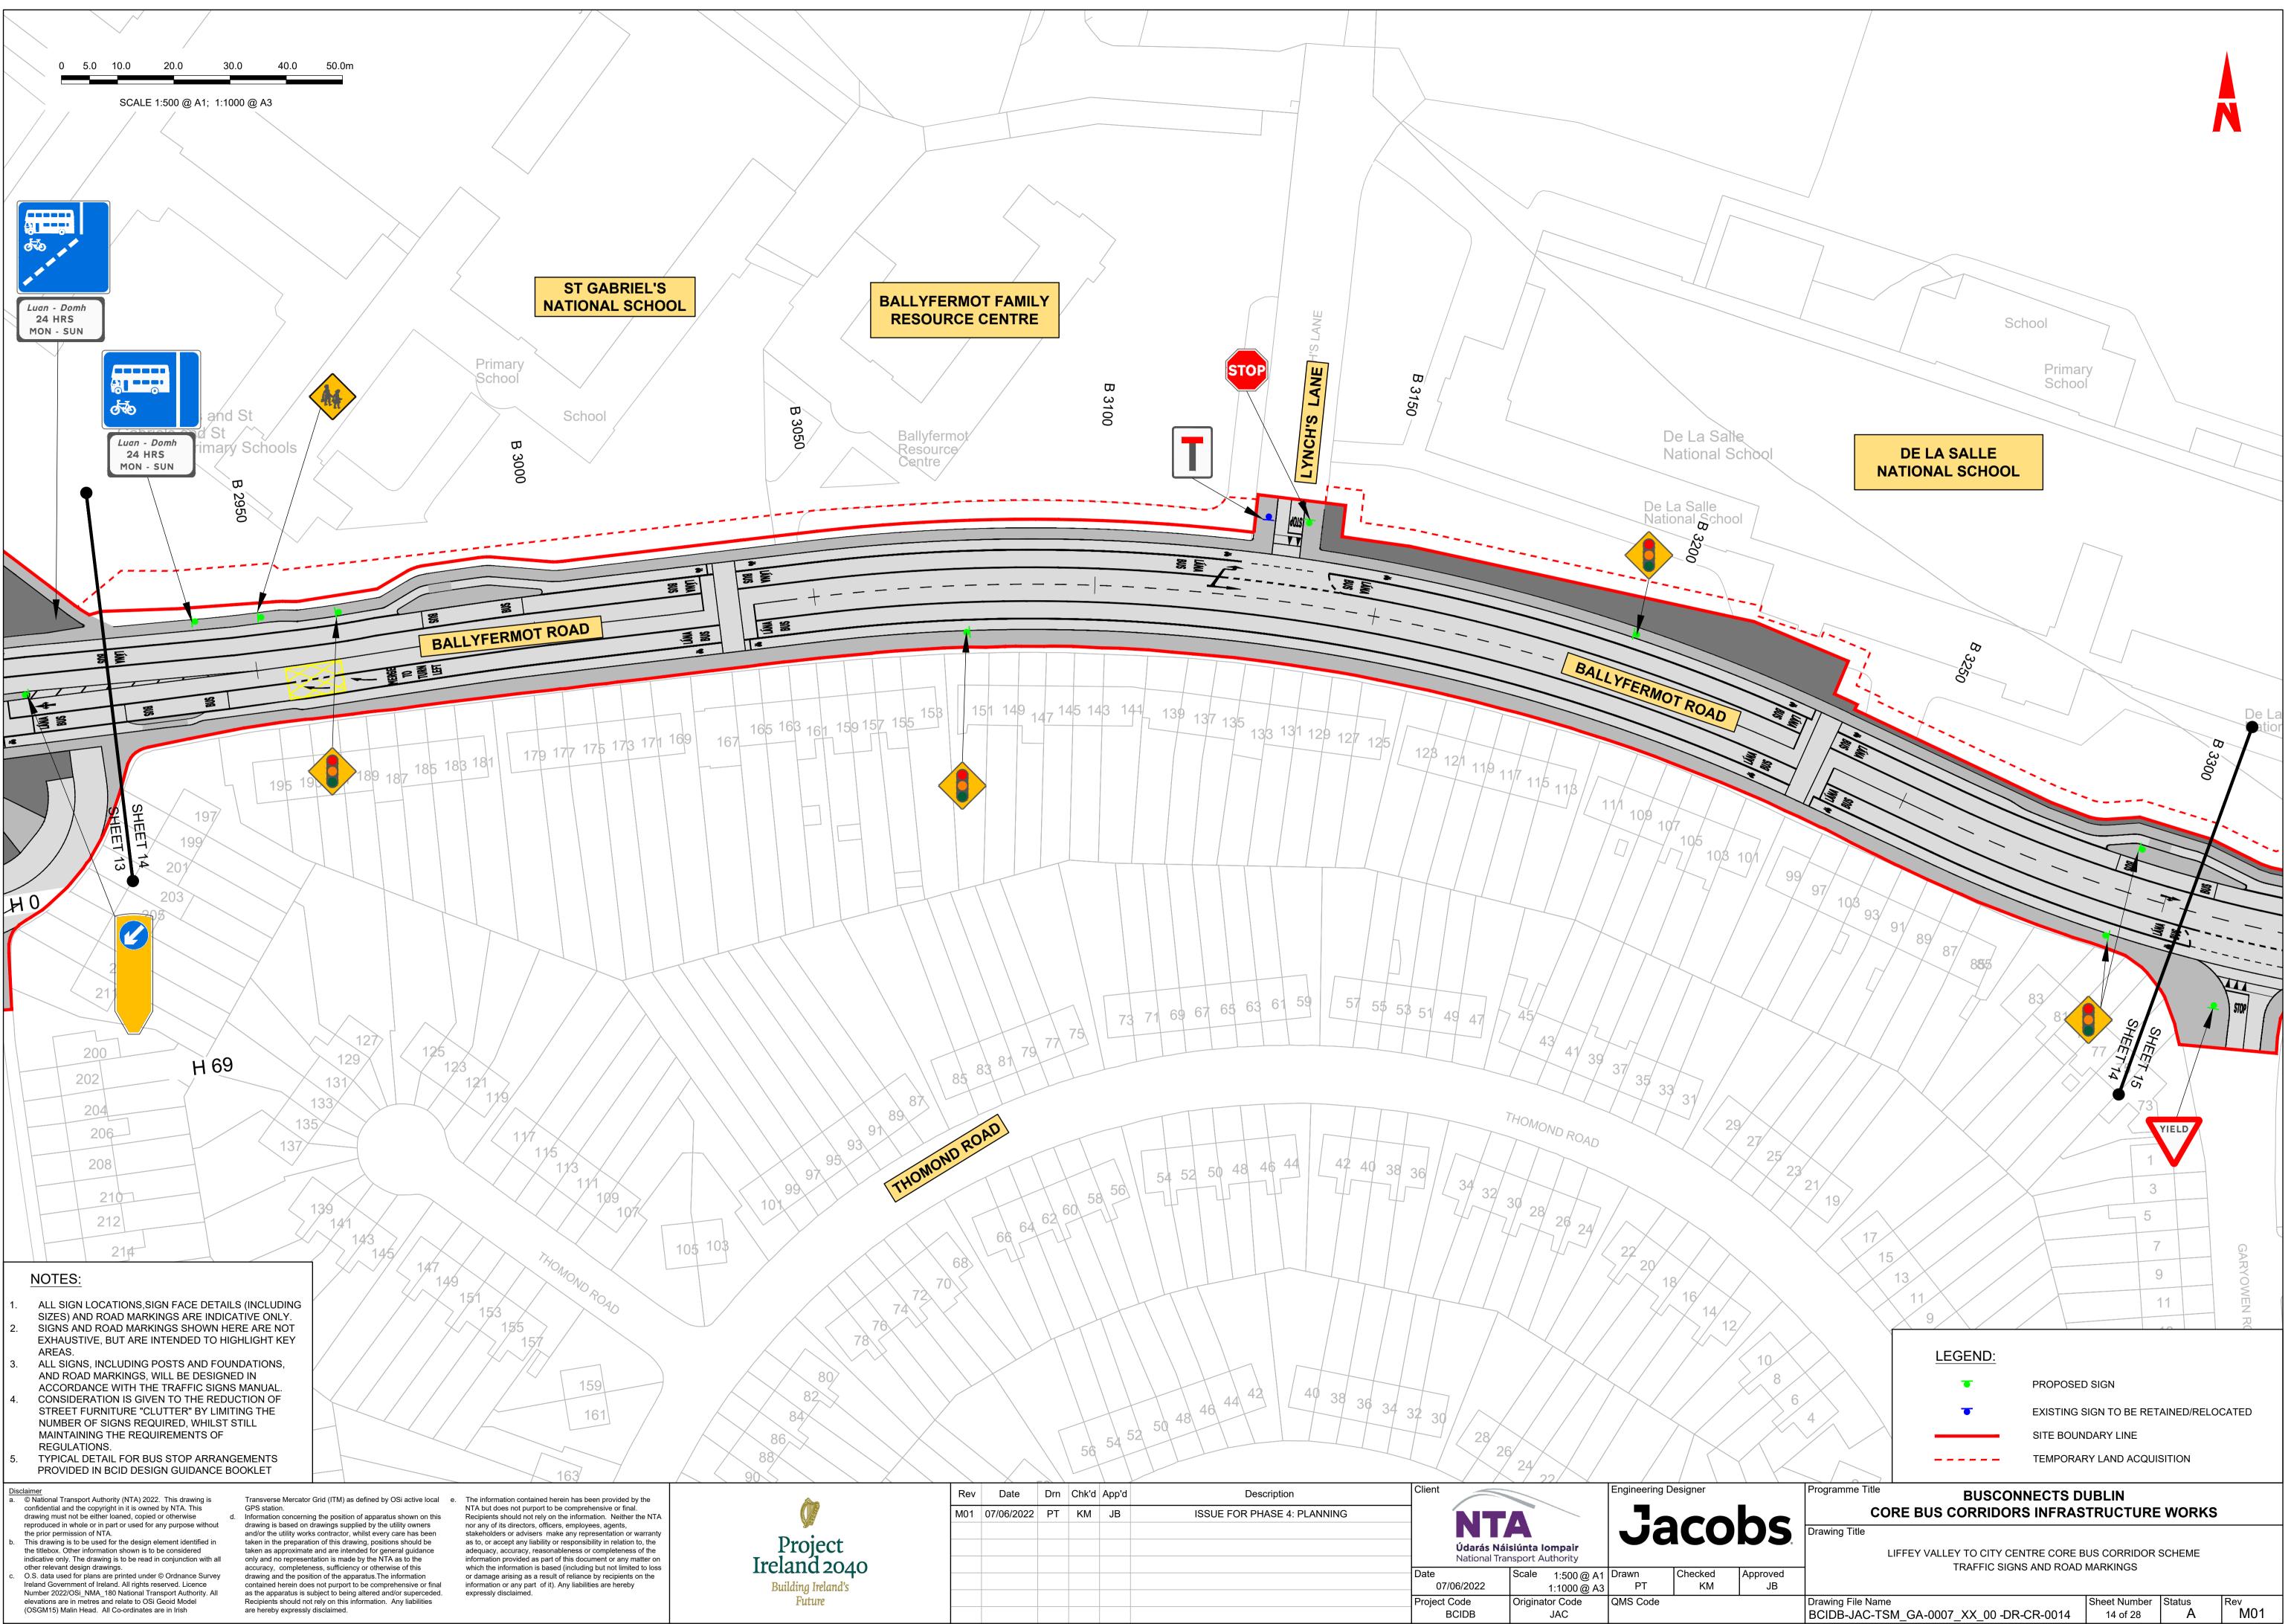

## Traffic Signs and Road Markings

# **BUSCONNECTS DUBLIN CORE BUS CORRIDORS INFRASTRUCTURE WORKS**

### DRAWING SERIES NUMBER(S)

BCIDB-JAC-TSM\_IX-0007\_XX\_00-DR-CR-0001 BCIDB-JAC-TSM\_KP-0007\_XX\_00-DR-CR-0001 BCIDB-JAC-TSM\_GA-0007\_XX\_00-DR-CR-0003 to 0028

the titlebox. Other information shown is to be considered indicative only. The drawing is to be read in conjunction with all other relevant design drawings. O.S. data used for plans are printed under © Ordnance Survey Ireland Government of Ireland. All rights reserved. Licence